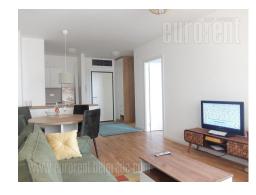

An attractive apartment situated in modern residential complex East Side. It is placed in quiet street close to Bulevar kralja Aleksandra street and Ustanicka street, while connection with rest of the city and highway is excellent. The design of the building is modern with a yard and variety of facilities for tenants. The apartment is housed on the third floor of the building with two elevators. The space consists of anteroom, living room with dining area and partially separated kitchen with a kitchen counter. Bedroom, terrace and bathroom with a shower cabin are at disposal as well. New interior with a quality ceramic, floors, built in appliances and new modern furniture. One parking space is reserved for future tenant in the building's garage. Ideal for a single person or a couple.