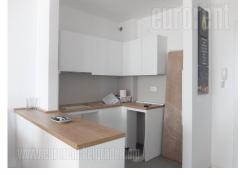

An attractive apartment situated in modern residential complex East Side. It is placed in quiet street close to Bulevar kralja Aleksandra street and Ustanicka street, while connection with rest of the city and highway is excellent. The design of the building is modern with a yard and variety of facilities for tenants. The apartment is housed on the third floor of the building with two elevators. The space consists of anteroom, living room with dining area and partially separated kitchen with a kitchen counter. Bedroom, terrace and bathroom with a shower cabin are at disposal as well. New interior with a quality ceramic, floors, built in appliances and new modern furniture. One parking space is reserved for future tenant in the building's garage. Ideal for a single person or a couple.