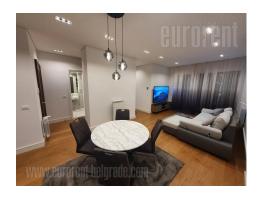

Luxurious apartment in new closed apartment complex - "Knez Milos Residence". Building has 24/7 physical security, video surveillance, alarm, janitor. One garage space is available. The apartment features a living room, which consists of open space living room with dining area and a kitchen. Dining area has a big dining table with marble top for eight persons. From here one can access a spacious terrace. Central entrance hallway leads into two bedrooms with built in closets, large bathroom with a bathtub, a second bathroom with a shower cabin, as well as utility room. The apartment is fully equipped with Boch appliances, washing and drying machines, large 75inch TV, 55 inch in bedrooms. It has air conditioning and safety doors. High quality parquet and ceramics. Project managed according to highest architectural standards. Note - most of the photos are indicative and represent how the interior is going to look like.