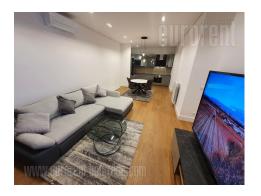

Luxurious apartment in new closed apartment complex - "Knez Milos Residence". Building has 24/7 physical security, video surveillance, alarm, janitor. One garage space is available. The apartment features a living room, which consists of open space living room with dining area and a kitchen. Dining area has a big dining table with marble top for eight persons. From here one can access a spacious terrace. Central entrance hallway leads into two bedrooms with built in closets, large bathroom with a bathtub, a second bathroom with a shower cabin, as well as utility room. The apartment is fully equipped with Boch appliances, washing and drying machines, large 75inch TV, 55 inch in bedrooms. It has air conditioning and safety doors. High quality parquet and ceramics. Project managed according to highest architectural standards. Note - most of the photos are indicative and represent how the interior is going to look like.