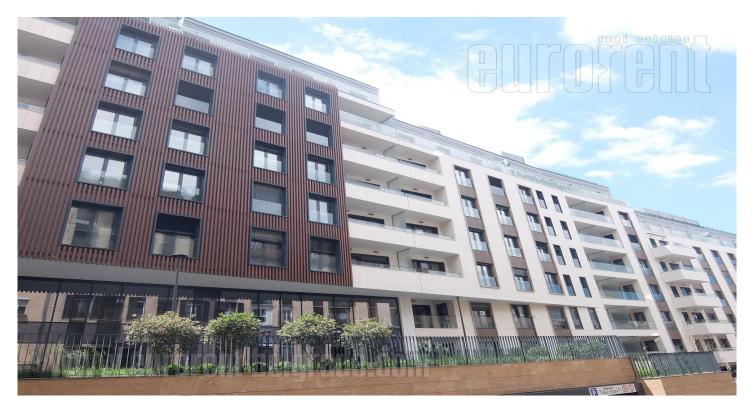

## #42955, Rent - Apartment, Belgrade, KNEZA MILOŠA RESIDENCE

| TYPE OF OBJECT  RESIDENTIAL BUILDING |         |                 | SURFACE AREA  88 m² |  |           | THE PRICE €2,200 |     |          | UTILIZATION AVAILABLE |           |
|--------------------------------------|---------|-----------------|---------------------|--|-----------|------------------|-----|----------|-----------------------|-----------|
| BEDROOMS 2                           |         | DAILY ROOMS     |                     |  | THE FLOOR |                  |     |          |                       |           |
| ALL OPT                              | CITY CE | -<br>sss<br>YES | 2                   |  | 1         | 1<br>Sy          | YES | ſ₫<br>NO | 1                     | (P)<br>NO |

Luxurious apartment in new closed apartment complex - "Knez Milos Residence". Building has 24/7 physical security, video surveillance, alarm, janitor. One garage space is available. The apartment features a living room, which consists of open space living room with dining area and a kitchen. Dining area has a big dining table with marble top for eight persons. From here one can access a spacious terrace. Central entrance hallway leads into two bedrooms with built in closets, large bathroom with a bathtub, a second bathroom with a shower cabin, as well as utility room. The apartment is fully equipped with Boch appliances, washing and drying machines, large 75inch TV, 55 inch in bedrooms. It has air conditioning and safety doors. High quality parquet and ceramics. Project managed according to highest architectural standards. Note - most of the photos are indicative and represent how the interior is going to look like.