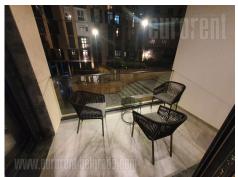

Luxurious apartment in new closed apartment complex - "Knez Milos Residence". Building has 24/7 physical security, video surveillance, alarm, janitor. One garage space is available. The apartment features a living room, which consists of open space living room with dining area and a kitchen. Dining area has a big dining table with marble top for eight persons. From here one can access a spacious terrace. Central entrance hallway leads into two bedrooms with built in closets, large bathroom with a bathtub, a second bathroom with a shower cabin, as well as utility room. The apartment is fully equipped with Boch appliances, washing and drying machines, large 75inch TV, 55 inch in bedrooms. It has air conditioning and safety doors. High quality parquet and ceramics. Project managed according to highest architectural standards. Note - most of the photos are indicative and represent how the interior is going to look like.