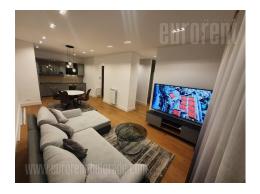

Luxurious apartment in new closed apartment complex - "Knez Milos Residence". Building has 24/7 physical security, video surveillance, alarm, janitor. One garage space is available. The apartment features a living room, which consists of open space living room with dining area and a kitchen. Dining area has a big dining table with marble top for eight persons. From here one can access a spacious terrace. Central entrance hallway leads into two bedrooms with built in closets, large bathroom with a bathtub, a second bathroom with a shower cabin, as well as utility room. The apartment is fully equipped with Boch appliances, washing and drying machines, large 75inch TV, 55 inch in bedrooms. It has air conditioning and safety doors. High quality parquet and ceramics. Project managed according to highest architectural standards. Note - most of the photos are indicative and represent how the interior is going to look like.