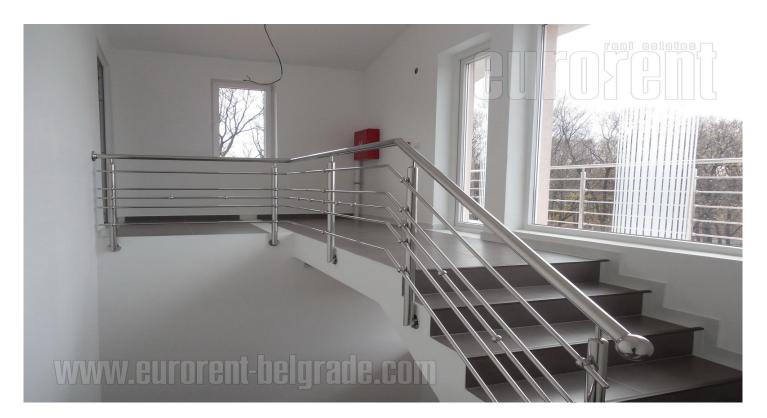

Excellent office and warehouse facility in Bezanijska Kosa, near the highway. It is located in the industrial and commercial zone where runs several public transport lines. The building is newly built and comes on two streets. From one is going directly to the warehouse, and this input is suitable for loading and unloading goods. The building consists of four levels, while space for rent occupies two levels. The first three levels are storage spaces each with 1-3 offices, while the last level has three offices (two of 30m<sup>2</sup> and one of 50m<sup>2</sup>), kitchen and rek room. All offices are modern in design, with marble floors, suspended ceilings and beautiful lighting. There is intented computer network and installed underfloor heating. Warehouse is housed on the second floor with ceiling height 3.5-4m, industrial floor, a current 150 kW, with natural light. All levels are equipped with video surveillance system and anti-fire protection. They are connected by a freight elevator capacity of 1500 kg. Suitable for the production and storage of intensive goods.