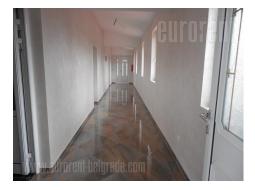

Excellent office and warehouse facility in Bezanijska Kosa, near the highway. It is located in the industrial and commercial zone where runs several public transport lines. The building is newly built and comes on two streets. From one is going directly to the warehouse, and this input is suitable for loading and unloading goods. The building consists of four levels, while space for rent occupies two levels. The first three levels are storage spaces each with 1-3 offices, while the last level has three offices (two of 30m<sup>2</sup> and one of 50m<sup>2</sup>), kitchen and rek room. All offices are modern in design, with marble floors, suspended ceilings and beautiful lighting. There is intented computer network and installed underfloor heating. Warehouse is housed on the second floor with ceiling height 3.5-4m, industrial floor, a current 150 kW, with natural light. All levels are equipped with video surveillance system and anti-fire protection. They are connected by a freight elevator capacity of 1500 kg. Suitable for the production and storage of intensive goods.