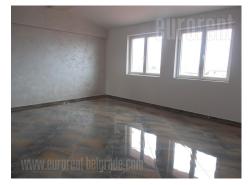

Excellent office and warehouse facility in Bezanijska Kosa, near the highway. It is located in the industrial and commercial zone where runs several public transport lines. The building is newly built and comes on two streets. From one is going directly to the warehouse, and this input is suitable for loading and unloading goods. The building consists of four levels, while space for rent occupies two levels. The first three levels are storage spaces each with 1-3 offices, while the last level has three offices (two of 30m<sup>2</sup> and one of 50m<sup>2</sup>), kitchen and rek room. All offices are modern in design, with marble floors, suspended ceilings and beautiful lighting. There is intented computer network and installed underfloor heating. Warehouse is housed on the second floor with ceiling height 3.5-4m, industrial floor, a current 150 kW, with natural light. All levels are equipped with video surveillance system and anti-fire protection. They are connected by a freight elevator capacity of 1500 kg. Suitable for the production and storage of intensive goods.