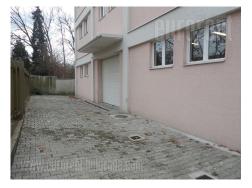

Excellent office and warehouse facility in Bezanijska Kosa, near the highway. It is located in the industrial and commercial zone where runs several public transport lines. The building is newly built and comes on two streets. From one is going directly to the warehouse, and this input is suitable for loading and unloading goods. The building consists of four levels, while space for rent occupies two levels. The first three levels are storage spaces each with 1-3 offices, while the last level has three offices (two of 30m<sup>2</sup> and one of 50m<sup>2</sup>), kitchen and rek room. All offices are modern in design, with marble floors, suspended ceilings and beautiful lighting. There is intented computer network and installed underfloor heating. Warehouse is housed on the second floor with ceiling height 3.5-4m, industrial floor, a current 150 kW, with natural light. All levels are equipped with video surveillance system and anti-fire protection. They are connected by a freight elevator capacity of 1500 kg. Suitable for the production and storage of intensive goods.