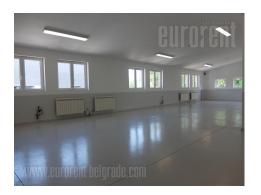

Excellent office and warehouse facility in Bezanijska Kosa, near the highway. It is located in the industrial and commercial zone where runs several public transport lines. The building is newly built and comes on two streets. From one is going directly to the warehouse, and this input is suitable for loading and unloading goods. The building consists of four levels, while space for rent occupies two levels. The first three levels are storage spaces each with 1-3 offices, while the last level has three offices (two of 30m<sup>2</sup> and one of 50m<sup>2</sup>), kitchen and rek room. All offices are modern in design, with marble floors, suspended ceilings and beautiful lighting. There is intented computer network and installed underfloor heating. Warehouse is housed on the second floor with ceiling height 3.5-4m, industrial floor, a current 150 kW, with natural light. All levels are equipped with video surveillance system and anti-fire protection. They are connected by a freight elevator capacity of 1500 kg. Suitable for the production and storage of intensive goods.