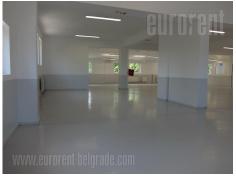

Excellent office and warehouse facility in Bezanijska Kosa, near the highway. It is located in the industrial and commercial zone where runs several public transport lines. The building is newly built and comes on two streets. From one is going directly to the warehouse, and this input is suitable for loading and unloading goods. The building consists of four levels, while space for rent occupies two levels. The first three levels are storage spaces each with 1-3 offices, while the last level has three offices (two of 30m<sup>2</sup> and one of 50m<sup>2</sup>), kitchen and rek room. All offices are modern in design, with marble floors, suspended ceilings and beautiful lighting. There is intented computer network and installed underfloor heating. Warehouse is housed on the second floor with ceiling height 3.5-4m, industrial floor, a current 150 kW, with natural light. All levels are equipped with video surveillance system and anti-fire protection. They are connected by a freight elevator capacity of 1500 kg. Suitable for the production and storage of intensive goods.