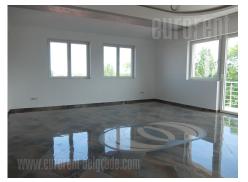

Excellent office and warehouse facility in Bezanijska Kosa, near the highway. It is located in the industrial and commercial zone where runs several public transport lines. The building is newly built and comes on two streets. From one is going directly to the warehouse, and this input is suitable for loading and unloading goods. The building consists of four levels, while space for rent occupies two levels. The first three levels are storage spaces each with 1-3 offices, while the last level has three offices (two of 30m<sup>2</sup> and one of 50m<sup>2</sup>), kitchen and rek room. All offices are modern in design, with marble floors, suspended ceilings and beautiful lighting. There is intented computer network and installed underfloor heating. Warehouse is housed on the second floor with ceiling height 3.5-4m, industrial floor, a current 150 kW, with natural light. All levels are equipped with video surveillance system and anti-fire protection. They are connected by a freight elevator capacity of 1500 kg. Suitable for the production and storage of intensive goods.