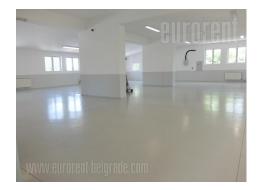

Excellent office and warehouse facility in Bezanijska Kosa, near the highway. It is located in the industrial and commercial zone where runs several public transport lines. The building is newly built and comes on two streets. From one is going directly to the warehouse, and this input is suitable for loading and unloading goods. The building consists of four levels, while space for rent occupies two levels. The first three levels are storage spaces each with 1-3 offices, while the last level has three offices (two of 30m<sup>2</sup> and one of 50m<sup>2</sup>), kitchen and rek room. All offices are modern in design, with marble floors, suspended ceilings and beautiful lighting. There is intented computer network and installed underfloor heating. Warehouse is housed on the second floor with ceiling height 3.5-4m, industrial floor, a current 150 kW, with natural light. All levels are equipped with video surveillance system and anti-fire protection. They are connected by a freight elevator capacity of 1500 kg. Suitable for the production and storage of intensive goods.