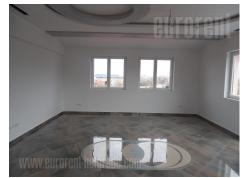

Excellent office and warehouse facility in Bezanijska Kosa, near the highway. It is located in the industrial and commercial zone where runs several public transport lines. The building is newly built and comes on two streets. From one is going directly to the warehouse, and this input is suitable for loading and unloading goods. The building consists of four levels, while space for rent occupies two levels. The first three levels are storage spaces each with 1-3 offices, while the last level has three offices (two of 30m<sup>2</sup> and one of 50m<sup>2</sup>), kitchen and rek room. All offices are modern in design, with marble floors, suspended ceilings and beautiful lighting. There is intented computer network and installed underfloor heating. Warehouse is housed on the second floor with ceiling height 3.5-4m, industrial floor, a current 150 kW, with natural light. All levels are equipped with video surveillance system and anti-fire protection. They are connected by a freight elevator capacity of 1500 kg. Suitable for the production and storage of intensive goods.