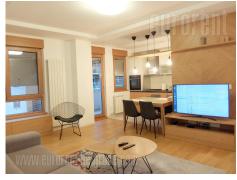

Attractive apartment situated in a new residential complex A block. The location is placed at a few minutes walking distance from Delta city and Belville. A position is well connected to the highway, Dedinje and Senjak over the Bridge on Ada. Very nice and luxuriously designed environment, with plenty of green areas and maintained parking, which could be used free of charge. The apartment is housed on the third floor and has two-side orientation. Anteroom leads to a living room with dining area and kitchen. This area has an exit to a terrace. Two bedrooms are at disposal, one of which is master bedroom with king size bed and bathroom, while the other is children's - work room with a desk and single bed. Second bathroom is with a shower cabin. Kitchen is separated and equipped with modern built-in elements. The interior is modern, nicely designed, with ceramics and windows of high quality, modern built in elements and lighting. For future tenant one parking space is reserved in the building's garage. Ideal for а couple or family. а