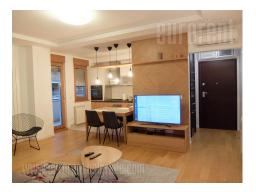

Attractive apartment situated in a new residential complex A block. The location is placed at a few minutes walking distance from Delta city and Belville. A position is well connected to the highway, Dedinje and Senjak over the Bridge on Ada. Very nice and luxuriously designed environment, with plenty of green areas and maintained parking, which could be used free of charge. The apartment is housed on the third floor and has two-side orientation. Anteroom leads to a living room with dining area and kitchen. This area has an exit to a terrace. Two bedrooms are at disposal, one of which is master bedroom with king size bed and bathroom, while the other is children's - work room with a desk and single bed. Second bathroom is with a shower cabin. Kitchen is separated and equipped with modern built-in elements. The interior is modern, nicely designed, with ceramics and windows of high quality, modern built in elements and lighting. For future tenant one parking space is reserved in the building's garage. Ideal for а couple or family. а