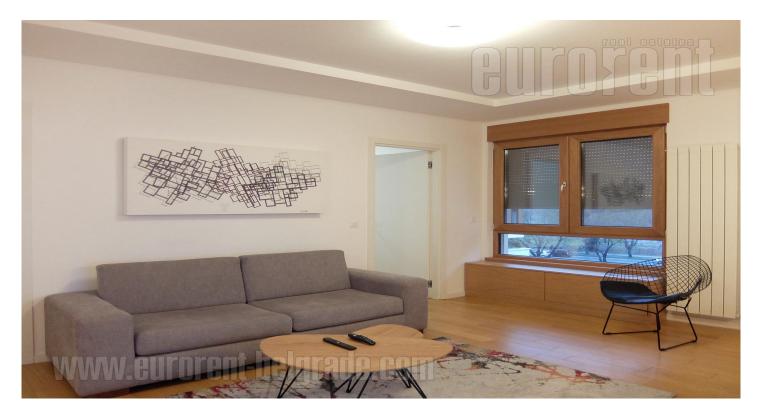

Attractive apartment situated in a new residential complex A block. The location is placed at a few minutes walking distance from Delta city and Belville. A position is well connected to the highway, Dedinje and Senjak over the Bridge on Ada. Very nice and luxuriously designed environment, with plenty of green areas and maintained parking, which could be used free of charge. The apartment is housed on the third floor and has two-side orientation. Anteroom leads to a living room with dining area and kitchen. This area has an exit to a terrace. Two bedrooms are at disposal, one of which is master bedroom with king size bed and bathroom, while the other is children's - work room with a desk and single bed. Second bathroom is with a shower cabin. Kitchen is separated and equipped with modern built-in elements. The interior is modern, nicely designed, with ceramics and windows of high quality, modern built in elements and lighting. For future tenant one parking space is reserved in the building's garage. Ideal for а couple or family. а