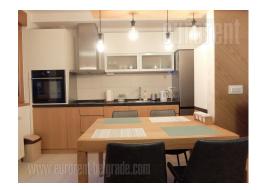

Attractive apartment situated in a new residential complex A block. The location is placed at a few minutes walking distance from Delta city and Belville. A position is well connected to the highway, Dedinje and Senjak over the Bridge on Ada. Very nice and luxuriously designed environment, with plenty of green areas and maintained parking, which could be used free of charge. The apartment is housed on the third floor and has two-side orientation. Anteroom leads to a living room with dining area and kitchen. This area has an exit to a terrace. Two bedrooms are at disposal, one of which is master bedroom with king size bed and bathroom, while the other is children's - work room with a desk and single bed. Second bathroom is with a shower cabin. Kitchen is separated and equipped with modern built-in elements. The interior is modern, nicely designed, with ceramics and windows of high quality, modern built in elements and lighting. For future tenant one parking space is reserved in the building's garage. Ideal for а couple or family. а