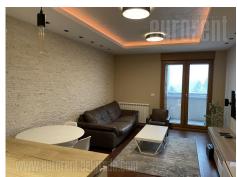

Attractive apartment situated in a new residential complex A block. Located withint a few minute walking distance from Delta city and Belville. This position is well connected to the highway, Dedinje and Senjak over the Ada Bridge. Very nice and luxuriously designed environment, with plenty of green areas and maintained parking, which could be used free of charge. The apartment is housed on the sixth floor of a building with an elevator, it is abundant with natural light and has excellent room layout. It features an entrance hallway which leads into the living room connected to dining area and a kitchen. This room has access to a terrace. The private block of the apartment features one bedroom, equipped with a double bed and a bathroom. Modern interior, equipped with high quality appliances, furniture, ceramics and lighting. There is one parking space available in building's garage. Property suitable for one person or a couple.