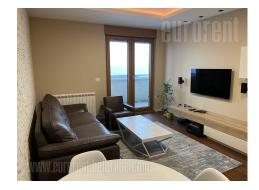

Attractive apartment situated in a new residential complex A block. Located withint a few minute walking distance from Delta city and Belville. This position is well connected to the highway, Dedinje and Senjak over the Ada Bridge. Very nice and luxuriously designed environment, with plenty of green areas and maintained parking, which could be used free of charge. The apartment is housed on the sixth floor of a building with an elevator, it is abundant with natural light and has excellent room layout. It features an entrance hallway which leads into the living room connected to dining area and a kitchen. This room has access to a terrace. The private block of the apartment features one bedroom, equipped with a double bed and a bathroom. Modern interior, equipped with high quality appliances, furniture, ceramics and lighting. There is one parking space available in building's garage. Property suitable for one person or a couple.