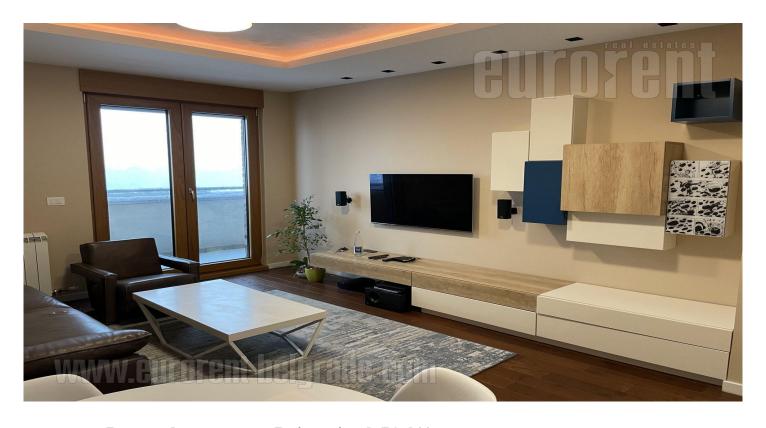

Attractive apartment situated in a new residential complex A block. Located withint a few minute walking distance from Delta city and Belville. This position is well connected to the highway, Dedinje and Senjak over the Ada Bridge. Very nice and luxuriously designed environment, with plenty of green areas and maintained parking, which could be used free of charge. The apartment is housed on the sixth floor of a building with an elevator, it is abundant with natural light and has excellent room layout. It features an entrance hallway which leads into the living room connected to dining area and a kitchen. This room has access to a terrace. The private block of the apartment features one bedroom, equipped with a double bed and a bathroom. Modern interior, equipped with high quality appliances, furniture, ceramics and lighting. There is one parking space available in building's garage. Property suitable for one person or a couple.