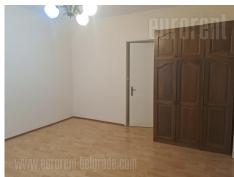

## #43324, Rent - Apartment, Belgrade, DORĆOL

| TYPE OF OBJECT  RESIDENTIAL BUILDING |         |                 | SURFACE AREA 51 m² |   |   | THE PRICE<br>€650 |     |       | AVAILABLE |           |
|--------------------------------------|---------|-----------------|--------------------|---|---|-------------------|-----|-------|-----------|-----------|
| BEDROOMS 1                           |         |                 | DAILY ROOMS        |   |   | THE FLOOR         |     |       |           |           |
| UNFURNI                              | CITY CE | -<br>sss<br>YES | 1                  | 0 | 0 | 1<br>1            | YES | NO NO | NO NO     | (P)<br>NO |

Excellent, renovated apartment located in the very center of the city. It features a living room, with a kitchen, a separated bedroom, a smaller wardrobe and a bathroom with a shower cabin. Suitable for residential or business premises.