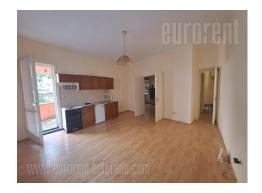

## #43324, Rent - Apartment, Belgrade, DORĆOL

| TYPE OF OBJECT  RESIDENTIAL BUILDING |         |                 | SURFACE AREA 51 m² |   |   | THE PRICE<br>€650 |     |       | AVAILABLE |           |
|--------------------------------------|---------|-----------------|--------------------|---|---|-------------------|-----|-------|-----------|-----------|
| BEDROOMS 1                           |         |                 | DAILY ROOMS        |   |   | THE FLOOR         |     |       |           |           |
| UNFURNI                              | CITY CE | -<br>sss<br>YES | 1                  | 0 | 0 | 1<br>1            | YES | NO NO | NO NO     | (P)<br>NO |

Excellent, renovated apartment located in the very center of the city. It features a living room, with a kitchen, a separated bedroom, a smaller wardrobe and a bathroom with a shower cabin. Suitable for residential or business premises.