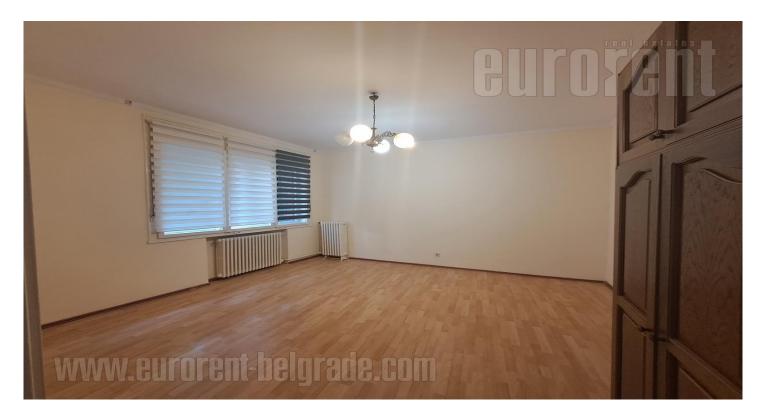

## #43324, Rent - Apartment, Belgrade, DORĆOL

| TYPE OF OBJECT  RESIDENTIAL BUILDING |         |                 | SURFACE AREA 51 m² |   |   | THE PRICE<br>€650 |     |       | AVAILABLE |           |
|--------------------------------------|---------|-----------------|--------------------|---|---|-------------------|-----|-------|-----------|-----------|
| BEDROOMS 1                           |         |                 | DAILY ROOMS        |   |   | THE FLOOR         |     |       |           |           |
| UNFURNI                              | CITY CE | -<br>sss<br>YES | 1                  | 0 | 0 | 1<br>1            | YES | NO NO | NO NO     | (P)<br>NO |

Excellent, renovated apartment located in the very center of the city. It features a living room, with a kitchen, a separated bedroom, a smaller wardrobe and a bathroom with a shower cabin. Suitable for residential or business premises.