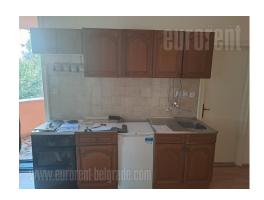

## #43324, Rent - Apartment, Belgrade, DORĆOL

| TYPE OF OBJECT  RESIDENTIAL BUILDING |         |                 | SURFACE AREA 51 m² |   |   | THE PRICE<br>€650 |     |       | AVAILABLE |           |
|--------------------------------------|---------|-----------------|--------------------|---|---|-------------------|-----|-------|-----------|-----------|
| BEDROOMS 1                           |         |                 | DAILY ROOMS        |   |   | THE FLOOR         |     |       |           |           |
| UNFURNI                              | CITY CE | -<br>sss<br>YES | 1                  | 0 | 0 | 1<br>1            | YES | NO NO | NO NO     | (P)<br>NO |

Excellent, renovated apartment located in the very center of the city. It features a living room, with a kitchen, a separated bedroom, a smaller wardrobe and a bathroom with a shower cabin. Suitable for residential or business premises.