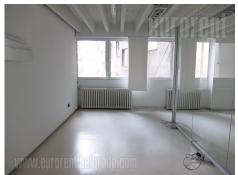

Attractive business space placed in the city center close to National assembly. It is housed on the ground floor of business building with an elevator and security guard. The office has square layout, and it is equipped with internet connection and plenty of large window surfaces which provide abundance of natural light. The space consists of five offices divided with glass walls, separate kitchen and a toilet. The space has two entrances: direct and through the building. Convenient for variety of business activities.