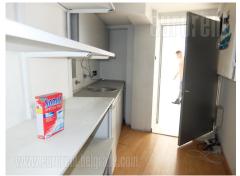

Attractive business space placed in the city center close to National assembly. It is housed on the ground floor of business building with an elevator and security guard. The office has square layout, and it is equipped with internet connection and plenty of large window surfaces which provide abundance of natural light. The space consists of five offices divided with glass walls, separate kitchen and a toilet. The space has two entrances: direct and through the building. Convenient for variety of business activities.