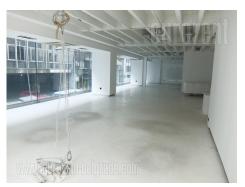

Attractive business space placed in the city center close to National assembly. It is housed on the ground floor of business building with an elevator and security guard. The office has square layout, and it is equipped with internet connection and plenty of large window surfaces which provide abundance of natural light. The space consists of five offices divided with glass walls, separate kitchen and a toilet. The space has two entrances: direct and through the building. Convenient for variety of business activities.