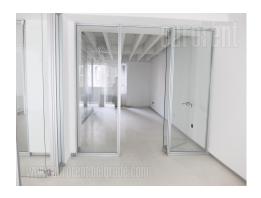

Attractive business space placed in the city center close to National assembly. It is housed on the ground floor of business building with an elevator and security guard. The office has square layout, and it is equipped with internet connection and plenty of large window surfaces which provide abundance of natural light. The space consists of five offices divided with glass walls, separate kitchen and a toilet. The space has two entrances: direct and through the building. Convenient for variety of business activities.