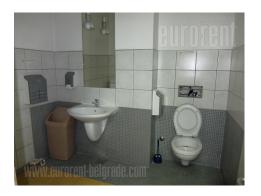

Attractive business space placed in the city center close to National assembly. It is housed on the ground floor of business building with an elevator and security guard. The office has square layout, and it is equipped with internet connection and plenty of large window surfaces which provide abundance of natural light. The space consists of five offices divided with glass walls, separate kitchen and a toilet. The space has two entrances: direct and through the building. Convenient for variety of business activities.