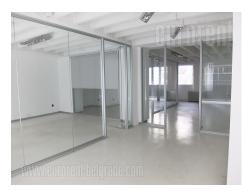

Attractive business space placed in the city center close to National assembly. It is housed on the ground floor of business building with an elevator and security guard. The office has square layout, and it is equipped with internet connection and plenty of large window surfaces which provide abundance of natural light. The space consists of five offices divided with glass walls, separate kitchen and a toilet. The space has two entrances: direct and through the building. Convenient for variety of business activities.