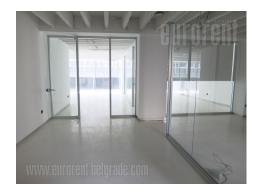

Attractive business space placed in the city center close to National assembly. It is housed on the ground floor of business building with an elevator and security guard. The office has square layout, and it is equipped with internet connection and plenty of large window surfaces which provide abundance of natural light. The space consists of five offices divided with glass walls, separate kitchen and a toilet. The space has two entrances: direct and through the building. Convenient for variety of business activities.