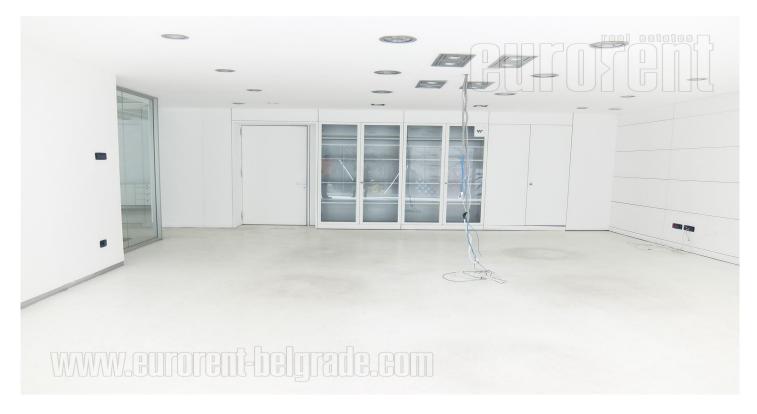

Attractive business space placed in the city center close to National assembly. It is housed on the ground floor of business building with an elevator and security guard. The office has square layout, and it is equipped with internet connection and plenty of large window surfaces which provide abundance of natural light. The space consists of five offices divided with glass walls, separate kitchen and a toilet. The space has two entrances: direct and through the building. Convenient for variety of business activities.