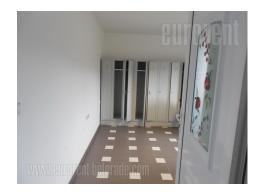

Excellent office and warehouse facility, near the highway. It is located in the industrial and commercial zone where runs several public transport lines. The building is newly built and comes on two streets. From one street it is going directly to the warehouse, and this input is suitable for loading and unloading goods. The building consists of four levels, while space for rent occupies ground floor. It is storage space, with possobility to form 1-5 offices, due to the tenants needs, altogether with computer network and floor heating. Warehouse ceiling height 3.5-4m, with industrial floor, a current 150 kW, with natural light. All levels are equipped with video surveillance system and anti-fire protection. They are connected by a freight elevator capacity of 1500 kg. The ground floor has dressing rooms for workers and bathroom with shower. It is also suitable for the production and storage of intensive goods.