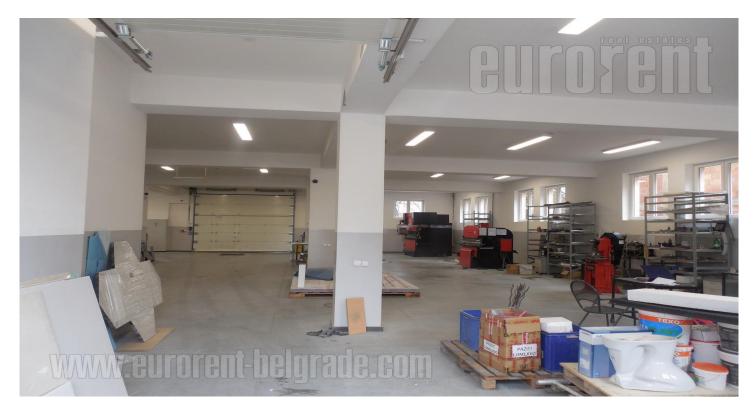

Excellent office and warehouse facility, near the highway. It is located in the industrial and commercial zone where runs several public transport lines. The building is newly built and comes on two streets. From one street it is going directly to the warehouse, and this input is suitable for loading and unloading goods. The building consists of four levels, while space for rent occupies ground floor. It is storage space, with possobility to form 1-5 offices, due to the tenants needs, altogether with computer network and floor heating. Warehouse ceiling height 3.5-4m, with industrial floor, a current 150 kW, with natural light. All levels are equipped with video surveillance system and anti-fire protection. They are connected by a freight elevator capacity of 1500 kg. The ground floor has dressing rooms for workers and bathroom with shower. It is also suitable for the production and storage of intensive goods.