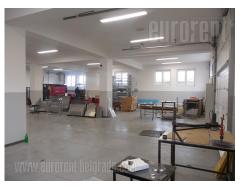

Excellent office and warehouse facility, near the highway. It is located in the industrial and commercial zone where runs several public transport lines. The building is newly built and comes on two streets. From one street it is going directly to the warehouse, and this input is suitable for loading and unloading goods. The building consists of four levels, while space for rent occupies ground floor. It is storage space, with possobility to form 1-5 offices, due to the tenants needs, altogether with computer network and floor heating. Warehouse ceiling height 3.5-4m, with industrial floor, a current 150 kW, with natural light. All levels are equipped with video surveillance system and anti-fire protection. They are connected by a freight elevator capacity of 1500 kg. The ground floor has dressing rooms for workers and bathroom with shower. It is also suitable for the production and storage of intensive goods.