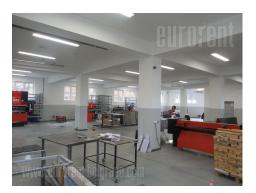

Excellent office and warehouse facility, near the highway. It is located in the industrial and commercial zone where runs several public transport lines. The building is newly built and comes on two streets. From one street it is going directly to the warehouse, and this input is suitable for loading and unloading goods. The building consists of four levels, while space for rent occupies ground floor. It is storage space, with possobility to form 1-5 offices, due to the tenants needs, altogether with computer network and floor heating. Warehouse ceiling height 3.5-4m, with industrial floor, a current 150 kW, with natural light. All levels are equipped with video surveillance system and anti-fire protection. They are connected by a freight elevator capacity of 1500 kg. The ground floor has dressing rooms for workers and bathroom with shower. It is also suitable for the production and storage of intensive goods.