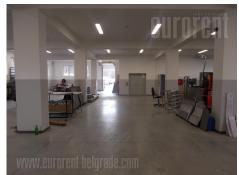

Excellent office and warehouse facility, near the highway. It is located in the industrial and commercial zone where runs several public transport lines. The building is newly built and comes on two streets. From one street it is going directly to the warehouse, and this input is suitable for loading and unloading goods. The building consists of four levels, while space for rent occupies ground floor. It is storage space, with possobility to form 1-5 offices, due to the tenants needs, altogether with computer network and floor heating. Warehouse ceiling height 3.5-4m, with industrial floor, a current 150 kW, with natural light. All levels are equipped with video surveillance system and anti-fire protection. They are connected by a freight elevator capacity of 1500 kg. The ground floor has dressing rooms for workers and bathroom with shower. It is also suitable for the production and storage of intensive goods.