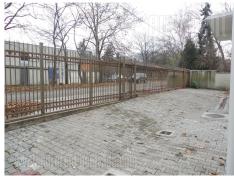

Excellent office and warehouse facility, near the highway. It is located in the industrial and commercial zone where runs several public transport lines. The building is newly built and comes on two streets. From one street it is going directly to the warehouse, and this input is suitable for loading and unloading goods. The building consists of four levels, while space for rent occupies ground floor. It is storage space, with possobility to form 1-5 offices, due to the tenants needs, altogether with computer network and floor heating. Warehouse ceiling height 3.5-4m, with industrial floor, a current 150 kW, with natural light. All levels are equipped with video surveillance system and anti-fire protection. They are connected by a freight elevator capacity of 1500 kg. The ground floor has dressing rooms for workers and bathroom with shower. It is also suitable for the production and storage of intensive goods.