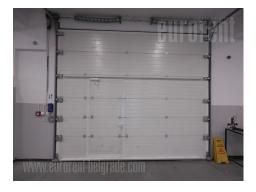

Excellent office and warehouse facility, near the highway. It is located in the industrial and commercial zone where runs several public transport lines. The building is newly built and comes on two streets. From one street it is going directly to the warehouse, and this input is suitable for loading and unloading goods. The building consists of four levels, while space for rent occupies ground floor. It is storage space, with possobility to form 1-5 offices, due to the tenants needs, altogether with computer network and floor heating. Warehouse ceiling height 3.5-4m, with industrial floor, a current 150 kW, with natural light. All levels are equipped with video surveillance system and anti-fire protection. They are connected by a freight elevator capacity of 1500 kg. The ground floor has dressing rooms for workers and bathroom with shower. It is also suitable for the production and storage of intensive goods.