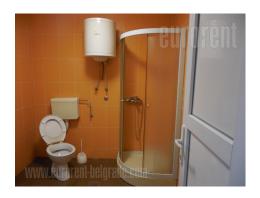

Excellent office and warehouse facility, near the highway. It is located in the industrial and commercial zone where runs several public transport lines. The building is newly built and comes on two streets. From one street it is going directly to the warehouse, and this input is suitable for loading and unloading goods. The building consists of four levels, while space for rent occupies ground floor. It is storage space, with possobility to form 1-5 offices, due to the tenants needs, altogether with computer network and floor heating. Warehouse ceiling height 3.5-4m, with industrial floor, a current 150 kW, with natural light. All levels are equipped with video surveillance system and anti-fire protection. They are connected by a freight elevator capacity of 1500 kg. The ground floor has dressing rooms for workers and bathroom with shower. It is also suitable for the production and storage of intensive goods.