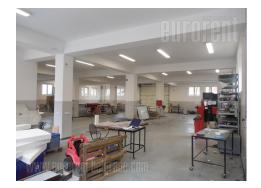

Excellent office and warehouse facility, near the highway. It is located in the industrial and commercial zone where runs several public transport lines. The building is newly built and comes on two streets. From one street it is going directly to the warehouse, and this input is suitable for loading and unloading goods. The building consists of four levels, while space for rent occupies ground floor. It is storage space, with possobility to form 1-5 offices, due to the tenants needs, altogether with computer network and floor heating. Warehouse ceiling height 3.5-4m, with industrial floor, a current 150 kW, with natural light. All levels are equipped with video surveillance system and anti-fire protection. They are connected by a freight elevator capacity of 1500 kg. The ground floor has dressing rooms for workers and bathroom with shower. It is also suitable for the production and storage of intensive goods.