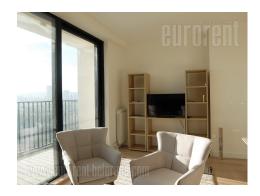

An excellent apartment on sixteenth floor of Metropolitan building in Belgrade Waterfront complex. The building is with a reception desk and 24/7 security service. The apartments anteroom leads to the living room which interconnected with a kitchen. This area has access to the terrace overlooking the Nemanjina street and the city. Two bedrooms are at disposal, one of which has private bathroom with shower cabin. Other bathroom is placed in the hallway has bathtub, while the laundry room is separate. All rooms are air-conditioned. The space is furnished with new furniture. One parking space in the garage is reserved for future tenants, and storage space of 2 m<sup>2</sup> as well.