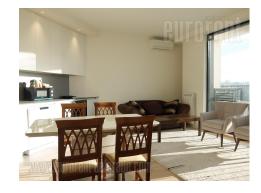

An excellent apartment on sixteenth floor of Metropolitan building in Belgrade Waterfront complex. The building is with a reception desk and 24/7 security service. The apartments anteroom leads to the living room which interconnected with a kitchen. This area has access to the terrace overlooking the Nemanjina street and the city. Two bedrooms are at disposal, one of which has private bathroom with shower cabin. Other bathroom is placed in the hallway has bathtub, while the laundry room is separate. All rooms are air-conditioned. The space is furnished with new furniture. One parking space in the garage is reserved for future tenants, and storage space of 2 m<sup>2</sup> as well.