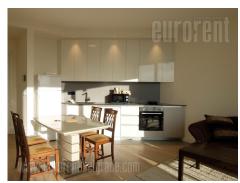

An excellent apartment on sixteenth floor of Metropolitan building in Belgrade Waterfront complex. The building is with a reception desk and 24/7 security service. The apartments anteroom leads to the living room which interconnected with a kitchen. This area has access to the terrace overlooking the Nemanjina street and the city. Two bedrooms are at disposal, one of which has private bathroom with shower cabin. Other bathroom is placed in the hallway has bathtub, while the laundry room is separate. All rooms are air-conditioned. The space is furnished with new furniture. One parking space in the garage is reserved for future tenants, and storage space of 2 m<sup>2</sup> as well.