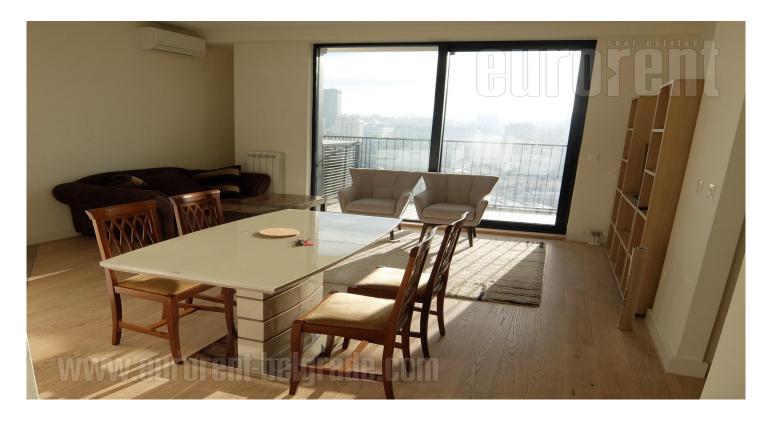

An excellent apartment on sixteenth floor of Metropolitan building in Belgrade Waterfront complex. The building is with a reception desk and 24/7 security service. The apartments anteroom leads to the living room which interconnected with a kitchen. This area has access to the terrace overlooking the Nemanjina street and the city. Two bedrooms are at disposal, one of which has private bathroom with shower cabin. Other bathroom is placed in the hallway has bathtub, while the laundry room is separate. All rooms are air-conditioned. The space is furnished with new furniture. One parking space in the garage is reserved for future tenants, and storage space of 2 m<sup>2</sup> as well.