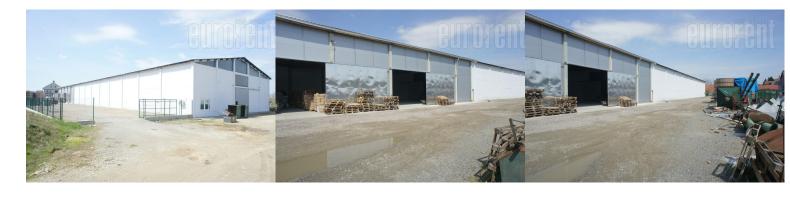

Excellent self standing building, fully registered. The dimensions are 25x30 m, with a wall height of 7 m, while the highest point is 9.5 meters. Built of pannels, concrete on the floor. Large door measuring 4.2 x 6 meters, entrance for large trucks. It has four offices, and toilet. It is equipped with internet, and video surveillance connection. It is situated in the immediate vicinity of the Sid highway, the Novi Sad and Ostruznica interchange, as well as the Milos Veliki highway.