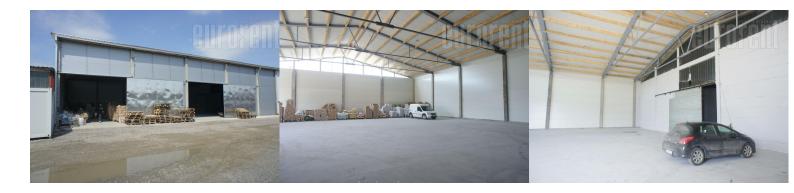

Excellent self standing building, fully registered. The dimensions are 25x30 m, with a wall height of 7 m, while the highest point is 9.5 meters. Built of pannels, concrete on the floor. Large door measuring 4.2 x 6 meters, entrance for large trucks. It has four offices, and toilet. It is equipped with internet, and video surveillance connection. It is situated in the immediate vicinity of the Sid highway, the Novi Sad and Ostruznica interchange, as well as the Milos Veliki highway.