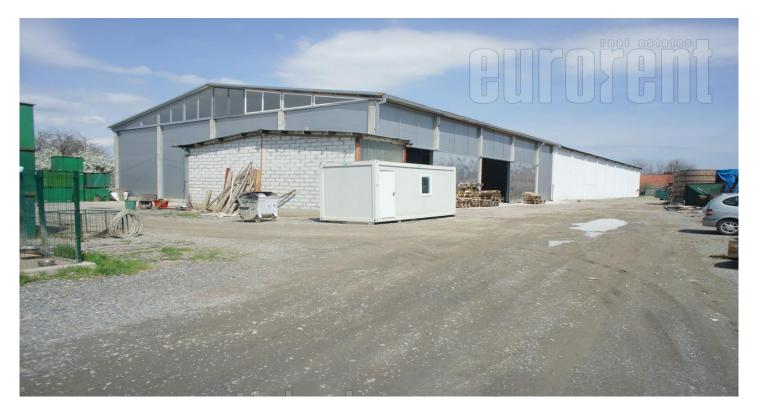

Excellent self standing building, fully registered. The dimensions are 25x30 m, with a wall height of 7 m, while the highest point is 9.5 meters. Built of pannels, concrete on the floor. Large door measuring 4.2 x 6 meters, entrance for large trucks. It has four offices, and toilet. It is equipped with internet, and video surveillance connection. It is situated in the immediate vicinity of the Sid highway, the Novi Sad and Ostruznica interchange, as well as the Milos Veliki highway.