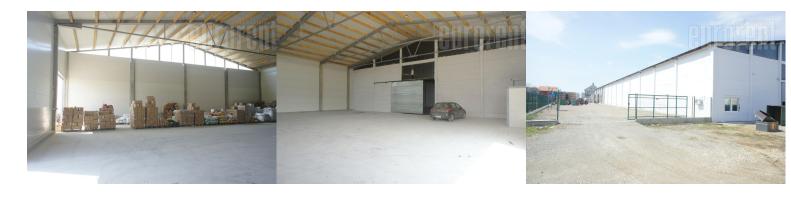

Excellent self standing building, fully registered. The dimensions are 25x30 m, with a wall height of 7 m, while the highest point is 9.5 meters. Built of pannels, concrete on the floor. Large door measuring 4.2 x 6 meters, entrance for large trucks. It has four offices, and toilet. It is equipped with internet, and video surveillance connection. It is situated in the immediate vicinity of the Sid highway, the Novi Sad and Ostruznica interchange, as well as the Milos Veliki highway.