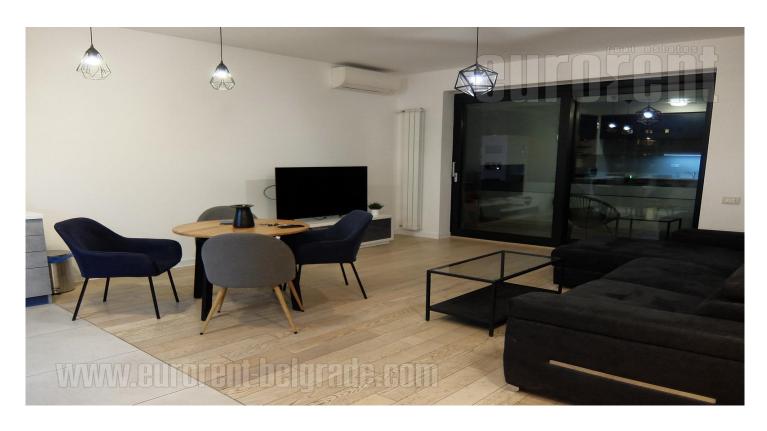

Excellent apartment located within a new building complex called A blok. Well organized complex, consisting of a row of mostly six storey buildings, between which there is pedestrian area and children's playgrounds. Plenty of restaurants and cafes are located in ground floor shops, as well as Maxi supermarket. The apartmentconsists of bedroom, a living room connected to kitchen and dining area, and access to a beautiful terrace. It is modernly furnished, abundant with natural light and comfortable. Suitable for a couple or a single person.