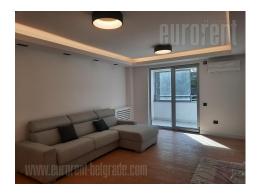

Apartment located in the city center, near Belgrade waterfront. It is situated in a quiet part of the street, and this position is well connected to the highway, which can be reached in about five minutes by car. Many public transport lines lead to all parts of the city. The apartment is housed on the first floor, well maintained building with elevator. It is oriented towards the yard. It consists of an entrance hall, which leads to the living room, which is interconnected with dining room and kitchen. There is a spacious terrace. The living room lead to two bedrooms which are equipped with double beds. The bathroom has a shower. The apartment is completely renovated and furnished in a modern manner. Suitable for comfortable life of a small family, couple or single