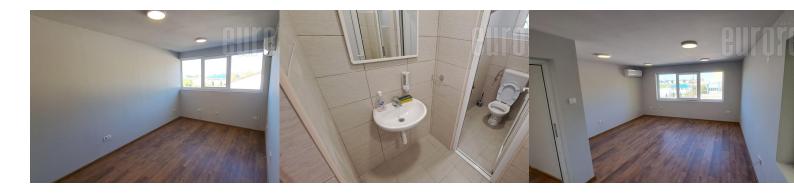

An excellent business and warehouse facility in the industrial zone of upper Zemun, close to the highway and the Pupin bridge. It is located in an industrial and commercial zone where several lines of public transport operate. The building is of older construction and has a direct tow truck approach, several tow truck entrances to the warehouse, as well as a circular road around the entire complex. The warehouse has a ceiling height of approx. 12 m, has a concrete floor, electricity 150-300 kW, natural light. It has two units of business space, on two levels, the ground floor and I floor, each level with an area of approx. 60 m<sup>2</sup>, while the other one is the size of 170 m<sup>2</sup>. The large plot around the building provides enough parking space for all purposes. The facility is suitable for production, as well as for storage of demanding goods.