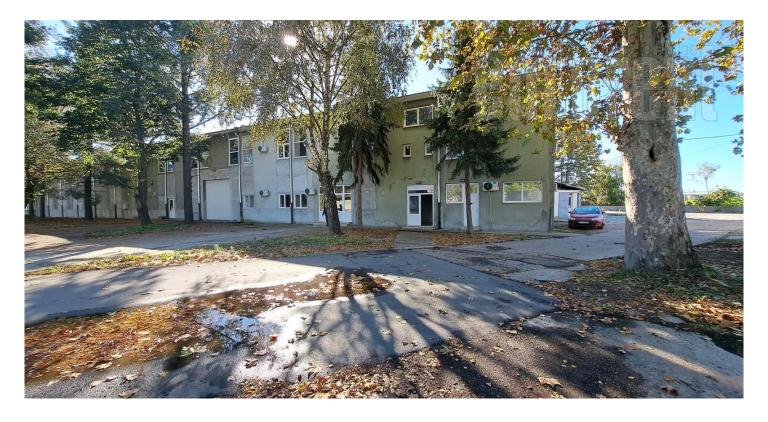

An excellent business and warehouse facility in the industrial zone of upper Zemun, close to the highway and the Pupin bridge. It is located in an industrial and commercial zone where several lines of public transport operate. The building is of older construction and has a direct tow truck approach, several tow truck entrances to the warehouse, as well as a circular road around the entire complex. The warehouse has a ceiling height of approx. 12 m, has a concrete floor, electricity 150-300 kW, natural light. It has two units of business space, on two levels, the ground floor and I floor, each level with an area of approx. 60 m<sup>2</sup>, while the other one is the size of 170 m<sup>2</sup>. The large plot around the building provides enough parking space for all purposes. The facility is suitable for production, as well as for storage of demanding goods.