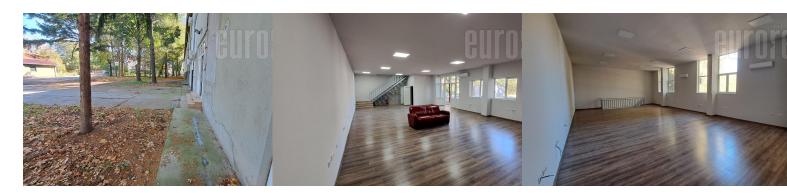

An excellent business and warehouse facility in the industrial zone of upper Zemun, close to the highway and the Pupin bridge. It is located in an industrial and commercial zone where several lines of public transport operate. The building is of older construction and has a direct tow truck approach, several tow truck entrances to the warehouse, as well as a circular road around the entire complex. The warehouse has a ceiling height of approx. 12 m, has a concrete floor, electricity 150-300 kW, natural light. It has two units of business space, on two levels, the ground floor and I floor, each level with an area of approx. 60 m<sup>2</sup>, while the other one is the size of 170 m<sup>2</sup>. The large plot around the building provides enough parking space for all purposes. The facility is suitable for production, as well as for storage of demanding goods.