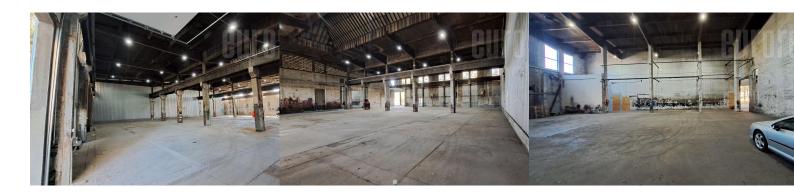

An excellent business and warehouse facility in the industrial zone of upper Zemun, close to the highway and the Pupin bridge. It is located in an industrial and commercial zone where several lines of public transport operate. The building is of older construction and has a direct tow truck approach, several tow truck entrances to the warehouse, as well as a circular road around the entire complex. The warehouse has a ceiling height of approx. 12 m, has a concrete floor, electricity 150-300 kW, natural light. It has two units of business space, on two levels, the ground floor and I floor, each level with an area of approx. 60 m<sup>2</sup>, while the other one is the size of 170 m<sup>2</sup>. The large plot around the building provides enough parking space for all purposes. The facility is suitable for production, as well as for storage of demanding goods.