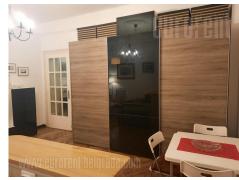

Good apartment located in city center, in the vicinity of Atelje 212. Commercial area, with well organized public transport, well connected to the rest of the city. At only 15 minute walking distance from Knez Mihailova street. The apartment is housed on the high ground floor of an older, but well maintained building. Renovated facade, video surveillance. The entrance hallway leads to living room, kitchen and dining area which occupies central position in the apartment. Living room has a fold out sofa. Bedroom is equipped with a bed with option to become a double bed and a small shelf. The bathroom is with a shower cabin. The apartment is facing a quiet street, it is functional, abundant with natural light, modernly equipped and suitable for a couple or