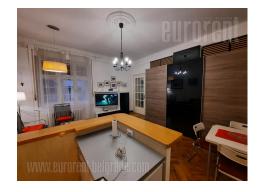

Good apartment located in city center, in the vicinity of Atelje 212. Commercial area, with well organized public transport, well connected to the rest of the city. At only 15 minute walking distance from Knez Mihailova street. The apartment is housed on the high ground floor of an older, but well maintained building. Renovated facade, video surveillance. The entrance hallway leads to living room, kitchen and dining area which occupies central position in the apartment. Living room has a fold out sofa. Bedroom is equipped with a bed with option to become a double bed and a small shelf. The bathroom is with a shower cabin. The apartment is facing a quiet street, it is functional, abundant with natural light, modernly equipped and suitable for a couple or