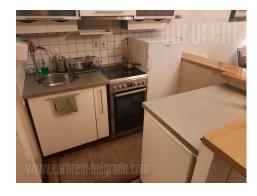

Good apartment located in city center, in the vicinity of Atelje 212. Commercial area, with well organized public transport, well connected to the rest of the city. At only 15 minute walking distance from Knez Mihailova street. The apartment is housed on the high ground floor of an older, but well maintained building. Renovated facade, video surveillance. The entrance hallway leads to living room, kitchen and dining area which occupies central position in the apartment. Living room has a fold out sofa. Bedroom is equipped with a bed with option to become a double bed and a small shelf. The bathroom is with a shower cabin. The apartment is facing a quiet street, it is functional, abundant with natural light, modernly equipped and suitable for a couple or