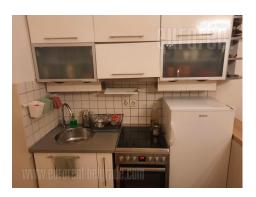

Good apartment located in city center, in the vicinity of Atelje 212. Commercial area, with well organized public transport, well connected to the rest of the city. At only 15 minute walking distance from Knez Mihailova street. The apartment is housed on the high ground floor of an older, but well maintained building. Renovated facade, video surveillance. The entrance hallway leads to living room, kitchen and dining area which occupies central position in the apartment. Living room has a fold out sofa. Bedroom is equipped with a bed with option to become a double bed and a small shelf. The bathroom is with a shower cabin. The apartment is facing a quiet street, it is functional, abundant with natural light, modernly equipped and suitable for a couple or