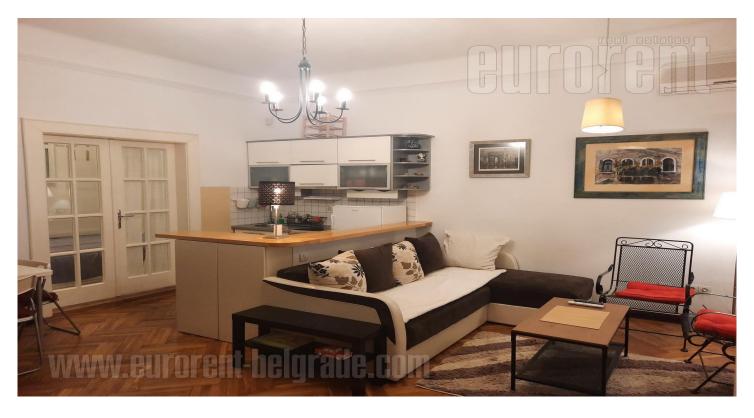

Good apartment located in city center, in the vicinity of Atelje 212. Commercial area, with well organized public transport, well connected to the rest of the city. At only 15 minute walking distance from Knez Mihailova street. The apartment is housed on the high ground floor of an older, but well maintained building. Renovated facade, video surveillance. The entrance hallway leads to living room, kitchen and dining area which occupies central position in the apartment. Living room has a fold out sofa. Bedroom is equipped with a bed with option to become a double bed and a small shelf. The bathroom is with a shower cabin. The apartment is facing a quiet street, it is functional, abundant with natural light, modernly equipped and suitable for a couple or