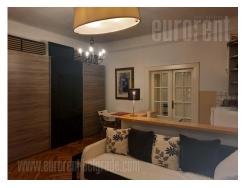

Good apartment located in city center, in the vicinity of Atelje 212. Commercial area, with well organized public transport, well connected to the rest of the city. At only 15 minute walking distance from Knez Mihailova street. The apartment is housed on the high ground floor of an older, but well maintained building. Renovated facade, video surveillance. The entrance hallway leads to living room, kitchen and dining area which occupies central position in the apartment. Living room has a fold out sofa. Bedroom is equipped with a bed with option to become a double bed and a small shelf. The bathroom is with a shower cabin. The apartment is facing a quiet street, it is functional, abundant with natural light, modernly equipped and suitable for a couple or