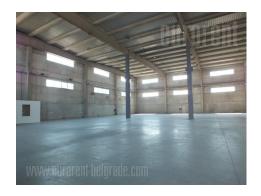

Warehouse space located in an excellent, strategic position. It has direct access to the Novi Sad highway, a fast connection with the highway to Zagreb, and easy access to Pancevo and Zrenjanin via the new bridge towards Borča. A large plot allows manipulation for tow trucks and plenty of parking spaces. The warehouse space occupies 4,000 m<sup>2</sup>, while the height is 11.5 m, and an additional advantage is the possibility of shelving, about 7,000 pallet spaces. Hall dimensions 46m x 86m. Warehouse is equipped with floor of high-capacity ferro-concrete, LED lighting, hydrant network, fire alarm as well as the alarm of the entire warehouse. The owner is a legal entity. In addition to the warehouse, there is also a office space, which occupies about 150 m<sup>2</sup>. Additional offices could be made within the space.