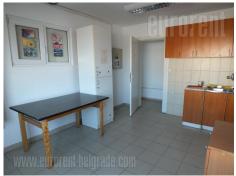

Warehouse space located in an excellent, strategic position. It has direct access to the Novi Sad highway, a fast connection with the highway to Zagreb, and easy access to Pancevo and Zrenjanin via the new bridge towards Borča. A large plot allows manipulation for tow trucks and plenty of parking spaces. The warehouse space occupies 4,000 m<sup>2</sup>, while the height is 11.5 m, and an additional advantage is the possibility of shelving, about 7,000 pallet spaces. Hall dimensions 46m x 86m. Warehouse is equipped with floor of high-capacity ferro-concrete, LED lighting, hydrant network, fire alarm as well as the alarm of the entire warehouse. The owner is a legal entity. In addition to the warehouse, there is also a office space, which occupies about 150 m<sup>2</sup>. Additional offices could be made within the space.