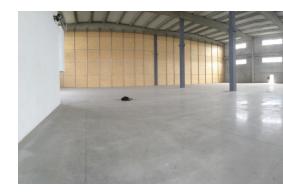

Warehouse space located in an excellent, strategic position. It has direct access to the Novi Sad highway, a fast connection with the highway to Zagreb, and easy access to Pancevo and Zrenjanin via the new bridge towards Borča. A large plot allows manipulation for tow trucks and plenty of parking spaces. The warehouse space occupies 4,000 m<sup>2</sup>, while the height is 11.5 m, and an additional advantage is the possibility of shelving, about 7,000 pallet spaces. Hall dimensions 46m x 86m. Warehouse is equipped with floor of high-capacity ferro-concrete, LED lighting, hydrant network, fire alarm as well as the alarm of the entire warehouse. The owner is a legal entity. In addition to the warehouse, there is also a office space, which occupies about 150 m<sup>2</sup>. Additional offices could be made within the space.