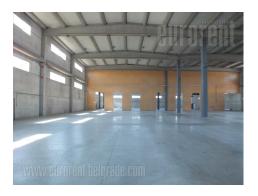

Warehouse space located in an excellent, strategic position. It has direct access to the Novi Sad highway, a fast connection with the highway to Zagreb, and easy access to Pancevo and Zrenjanin via the new bridge towards Borča. A large plot allows manipulation for tow trucks and plenty of parking spaces. The warehouse space occupies 4,000 m<sup>2</sup>, while the height is 11.5 m, and an additional advantage is the possibility of shelving, about 7,000 pallet spaces. Hall dimensions 46m x 86m. Warehouse is equipped with floor of high-capacity ferro-concrete, LED lighting, hydrant network, fire alarm as well as the alarm of the entire warehouse. The owner is a legal entity. In addition to the warehouse, there is also a office space, which occupies about 150 m<sup>2</sup>. Additional offices could be made within the space.