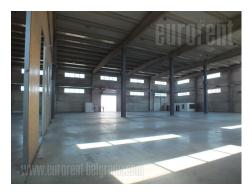

Warehouse space located in an excellent, strategic position. It has direct access to the Novi Sad highway, a fast connection with the highway to Zagreb, and easy access to Pancevo and Zrenjanin via the new bridge towards Borča. A large plot allows manipulation for tow trucks and plenty of parking spaces. The warehouse space occupies 4,000 m<sup>2</sup>, while the height is 11.5 m, and an additional advantage is the possibility of shelving, about 7,000 pallet spaces. Hall dimensions 46m x 86m. Warehouse is equipped with floor of high-capacity ferro-concrete, LED lighting, hydrant network, fire alarm as well as the alarm of the entire warehouse. The owner is a legal entity. In addition to the warehouse, there is also a office space, which occupies about 150 m<sup>2</sup>. Additional offices could be made within the space.