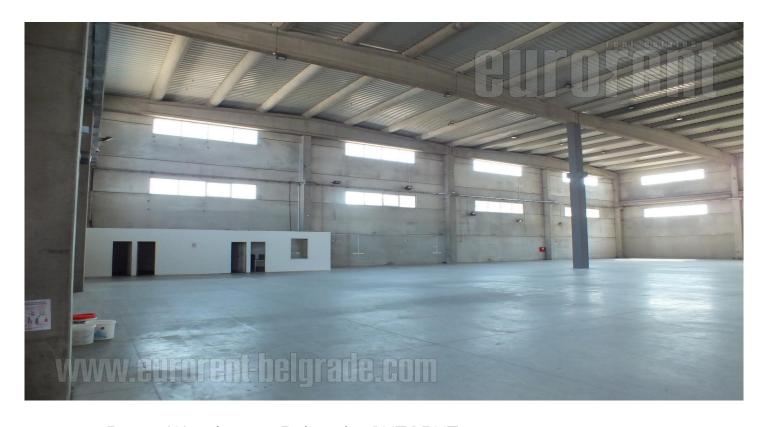

Warehouse space located in an excellent, strategic position. It has direct access to the Novi Sad highway, a fast connection with the highway to Zagreb, and easy access to Pancevo and Zrenjanin via the new bridge towards Borča. A large plot allows manipulation for tow trucks and plenty of parking spaces. The warehouse space occupies 4,000 m<sup>2</sup>, while the height is 11.5 m, and an additional advantage is the possibility of shelving, about 7,000 pallet spaces. Hall dimensions 46m x 86m. Warehouse is equipped with floor of high-capacity ferro-concrete, LED lighting, hydrant network, fire alarm as well as the alarm of the entire warehouse. The owner is a legal entity. In addition to the warehouse, there is also a office space, which occupies about 150 m<sup>2</sup>. Additional offices could be made within the space.