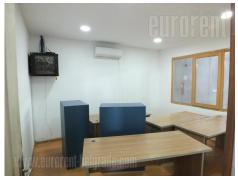

Warehouse space located in an excellent, strategic position. It has direct access to the Novi Sad highway, a fast connection with the highway to Zagreb, and easy access to Pancevo and Zrenjanin via the new bridge towards Borča. A large plot allows manipulation for tow trucks and plenty of parking spaces. The warehouse space occupies 4,000 m<sup>2</sup>, while the height is 11.5 m, and an additional advantage is the possibility of shelving, about 7,000 pallet spaces. Hall dimensions 46m x 86m. Warehouse is equipped with floor of high-capacity ferro-concrete, LED lighting, hydrant network, fire alarm as well as the alarm of the entire warehouse. The owner is a legal entity. In addition to the warehouse, there is also a office space, which occupies about 150 m<sup>2</sup>. Additional offices could be made within the space.