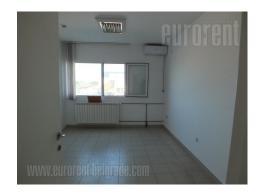

Warehouse space located in an excellent, strategic position. It has direct access to the Novi Sad highway, a fast connection with the highway to Zagreb, and easy access to Pancevo and Zrenjanin via the new bridge towards Borča. A large plot allows manipulation for tow trucks and plenty of parking spaces. The warehouse space occupies 4,000 m<sup>2</sup>, while the height is 11.5 m, and an additional advantage is the possibility of shelving, about 7,000 pallet spaces. Hall dimensions 46m x 86m. Warehouse is equipped with floor of high-capacity ferro-concrete, LED lighting, hydrant network, fire alarm as well as the alarm of the entire warehouse. The owner is a legal entity. In addition to the warehouse, there is also a office space, which occupies about 150 m<sup>2</sup>. Additional offices could be made within the space.