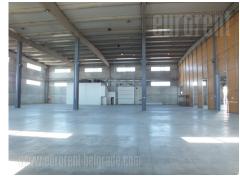

Warehouse space located in an excellent, strategic position. It has direct access to the Novi Sad highway, a fast connection with the highway to Zagreb, and easy access to Pancevo and Zrenjanin via the new bridge towards Borča. A large plot allows manipulation for tow trucks and plenty of parking spaces. The warehouse space occupies 4,000 m<sup>2</sup>, while the height is 11.5 m, and an additional advantage is the possibility of shelving, about 7,000 pallet spaces. Hall dimensions 46m x 86m. Warehouse is equipped with floor of high-capacity ferro-concrete, LED lighting, hydrant network, fire alarm as well as the alarm of the entire warehouse. The owner is a legal entity. In addition to the warehouse, there is also a office space, which occupies about 150 m<sup>2</sup>. Additional offices could be made within the space.