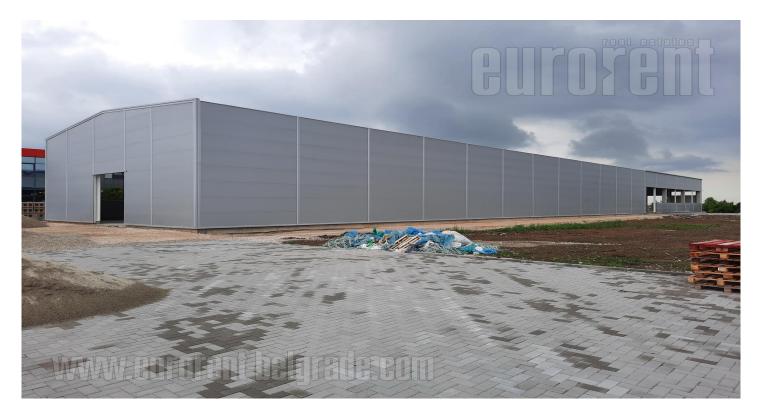

Tel: +381 11 329 3161

Mob: +381 60 329 3161

New warehouse in the plot with possibility of upgrading another 2.000 m<sup>2</sup>. Panel warehouse without pillars inside and up to 9 m high. Large land plot, possibility of truck manipulation. Direct access to the Belgrade-Zagreb highway and soon to the fast road connecting the Belgrade-Zagreb and Belgrade-Subotica highways. Top quality construction. Hall dimensions 21 x 101 m. Height 8-9m. Area 2,121 m<sup>2</sup>. It has a covered dock 1 m high measuring 21x4 m, with 3 transshipment points for unloading 3 trucks at a time, directly from the trailer because the dock is at the level of the trailer. It also has 2 entrances at the level of the road, so it is possible to unload and load both from the ramp and from the level of the road. Own transformer station with a capacity of 315 KW, with the possibility of expansion if necessary, industrial electricity. Optical internet. Under reinforced ferroconcrete of high load-bearing capacity. Thermal insulation panels filled with stone wool 12 cm thick on the walls and roof. Fire certificate 120-150 minutes. Construction of the hall is concrete. Hydrant fire extinguishing network - ring around and inside the building. Additional hydrant network tank for fire extinguishing and pressure boosting plant-hydrocil for fire network. According to all regulations, a building built has a construction and use permit.