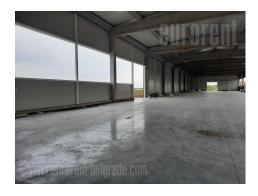

Tel: +381 11 329 3161

Mob: +381 60 329 3161

New warehouse in the plot with possibility of upgrading another 2.000 m<sup>2</sup>. Panel warehouse without pillars inside and up to 9 m high. Large land plot, possibility of truck manipulation. Direct access to the Belgrade-Zagreb highway and soon to the fast road connecting the Belgrade-Zagreb and Belgrade-Subotica highways. Top quality construction. Hall dimensions 21 x 101 m. Height 8-9m. Area 2,121 m<sup>2</sup>. It has a covered dock 1 m high measuring 21x4 m, with 3 transshipment points for unloading 3 trucks at a time, directly from the trailer because the dock is at the level of the trailer. It also has 2 entrances at the level of the road, so it is possible to unload and load both from the ramp and from the level of the road. Own transformer station with a capacity of 315 KW, with the possibility of expansion if necessary, industrial electricity. Optical internet. Under reinforced ferroconcrete of high load-bearing capacity. Thermal insulation panels filled with stone wool 12 cm thick on the walls and roof. Fire certificate 120-150 minutes. Construction of the hall is concrete. Hydrant fire extinguishing network - ring around and inside the building. Additional hydrant network tank for fire extinguishing and pressure boosting plant-hydrocil for fire network. According to all regulations, a building built has a construction and use permit.