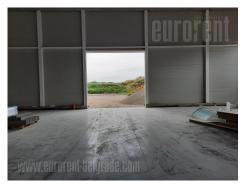

Tel: +381 11 329 3161

Mob: +381 60 329 3161

New warehouse in the plot with possibility of upgrading another 2.000 m<sup>2</sup>. Panel warehouse without pillars inside and up to 9 m high. Large land plot, possibility of truck manipulation. Direct access to the Belgrade-Zagreb highway and soon to the fast road connecting the Belgrade-Zagreb and Belgrade-Subotica highways. Top quality construction. Hall dimensions 21 x 101 m. Height 8-9m. Area 2,121 m<sup>2</sup>. It has a covered dock 1 m high measuring 21x4 m, with 3 transshipment points for unloading 3 trucks at a time, directly from the trailer because the dock is at the level of the trailer. It also has 2 entrances at the level of the road, so it is possible to unload and load both from the ramp and from the level of the road. Own transformer station with a capacity of 315 KW, with the possibility of expansion if necessary, industrial electricity. Optical internet. Under reinforced ferroconcrete of high load-bearing capacity. Thermal insulation panels filled with stone wool 12 cm thick on the walls and roof. Fire certificate 120-150 minutes. Construction of the hall is concrete. Hydrant fire extinguishing network - ring around and inside the building. Additional hydrant network tank for fire extinguishing and pressure boosting plant-hydrocil for fire network. According to all regulations, a building built has a construction and use permit.