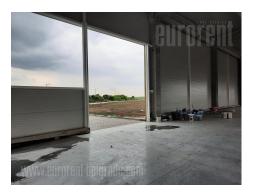

Tel: +381 11 329 3161

Mob: +381 60 329 3161

New warehouse in the plot with possibility of upgrading another 2.000 m<sup>2</sup>. Panel warehouse without pillars inside and up to 9 m high. Large land plot, possibility of truck manipulation. Direct access to the Belgrade-Zagreb highway and soon to the fast road connecting the Belgrade-Zagreb and Belgrade-Subotica highways. Top quality construction. Hall dimensions 21 x 101 m. Height 8-9m. Area 2,121 m<sup>2</sup>. It has a covered dock 1 m high measuring 21x4 m, with 3 transshipment points for unloading 3 trucks at a time, directly from the trailer because the dock is at the level of the trailer. It also has 2 entrances at the level of the road, so it is possible to unload and load both from the ramp and from the level of the road. Own transformer station with a capacity of 315 KW, with the possibility of expansion if necessary, industrial electricity. Optical internet. Under reinforced ferroconcrete of high load-bearing capacity. Thermal insulation panels filled with stone wool 12 cm thick on the walls and roof. Fire certificate 120-150 minutes. Construction of the hall is concrete. Hydrant fire extinguishing network - ring around and inside the building. Additional hydrant network tank for fire extinguishing and pressure boosting plant-hydrocil for fire network. According to all regulations, a building built has a construction and use permit.