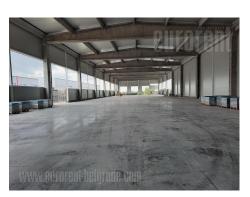

Tel: +381 11 329 3161

Mob: +381 60 329 3161

New warehouse in the plot with possibility of upgrading another 2.000 m<sup>2</sup>. Panel warehouse without pillars inside and up to 9 m high. Large land plot, possibility of truck manipulation. Direct access to the Belgrade-Zagreb highway and soon to the fast road connecting the Belgrade-Zagreb and Belgrade-Subotica highways. Top quality construction. Hall dimensions 21 x 101 m. Height 8-9m. Area 2,121 m<sup>2</sup>. It has a covered dock 1 m high measuring 21x4 m, with 3 transshipment points for unloading 3 trucks at a time, directly from the trailer because the dock is at the level of the trailer. It also has 2 entrances at the level of the road, so it is possible to unload and load both from the ramp and from the level of the road. Own transformer station with a capacity of 315 KW, with the possibility of expansion if necessary, industrial electricity. Optical internet. Under reinforced ferroconcrete of high load-bearing capacity. Thermal insulation panels filled with stone wool 12 cm thick on the walls and roof. Fire certificate 120-150 minutes. Construction of the hall is concrete. Hydrant fire extinguishing network - ring around and inside the building. Additional hydrant network tank for fire extinguishing and pressure boosting plant-hydrocil for fire network. According to all regulations, a building built has a construction and use permit.