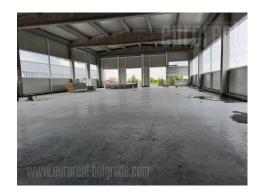

Tel: +381 11 329 3161

Mob: +381 60 329 3161

New warehouse in the plot with possibility of upgrading another 2.000 m<sup>2</sup>. Panel warehouse without pillars inside and up to 9 m high. Large land plot, possibility of truck manipulation. Direct access to the Belgrade-Zagreb highway and soon to the fast road connecting the Belgrade-Zagreb and Belgrade-Subotica highways. Top quality construction. Hall dimensions 21 x 101 m. Height 8-9m. Area 2,121 m<sup>2</sup>. It has a covered dock 1 m high measuring 21x4 m, with 3 transshipment points for unloading 3 trucks at a time, directly from the trailer because the dock is at the level of the trailer. It also has 2 entrances at the level of the road, so it is possible to unload and load both from the ramp and from the level of the road. Own transformer station with a capacity of 315 KW, with the possibility of expansion if necessary, industrial electricity. Optical internet. Under reinforced ferroconcrete of high load-bearing capacity. Thermal insulation panels filled with stone wool 12 cm thick on the walls and roof. Fire certificate 120-150 minutes. Construction of the hall is concrete. Hydrant fire extinguishing network - ring around and inside the building. Additional hydrant network tank for fire extinguishing and pressure boosting plant-hydrocil for fire network. According to all regulations, a building built has a construction and use permit.