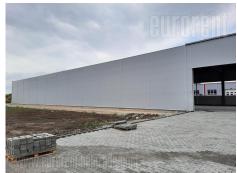

Tel: +381 11 329 3161

Mob: +381 60 329 3161

New warehouse in the plot with possibility of upgrading another 2.000 m<sup>2</sup>. Panel warehouse without pillars inside and up to 9 m high. Large land plot, possibility of truck manipulation. Direct access to the Belgrade-Zagreb highway and soon to the fast road connecting the Belgrade-Zagreb and Belgrade-Subotica highways. Top quality construction. Hall dimensions 21 x 101 m. Height 8-9m. Area 2,121 m<sup>2</sup>. It has a covered dock 1 m high measuring 21x4 m, with 3 transshipment points for unloading 3 trucks at a time, directly from the trailer because the dock is at the level of the trailer. It also has 2 entrances at the level of the road, so it is possible to unload and load both from the ramp and from the level of the road. Own transformer station with a capacity of 315 KW, with the possibility of expansion if necessary, industrial electricity. Optical internet. Under reinforced ferroconcrete of high load-bearing capacity. Thermal insulation panels filled with stone wool 12 cm thick on the walls and roof. Fire certificate 120-150 minutes. Construction of the hall is concrete. Hydrant fire extinguishing network - ring around and inside the building. Additional hydrant network tank for fire extinguishing and pressure boosting plant-hydrocil for fire network. According to all regulations, a building built has a construction and use permit.