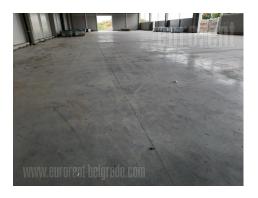

Tel: +381 11 329 3161

Mob: +381 60 329 3161

New warehouse in the plot with possibility of upgrading another 2.000 m<sup>2</sup>. Panel warehouse without pillars inside and up to 9 m high. Large land plot, possibility of truck manipulation. Direct access to the Belgrade-Zagreb highway and soon to the fast road connecting the Belgrade-Zagreb and Belgrade-Subotica highways. Top quality construction. Hall dimensions 21 x 101 m. Height 8-9m. Area 2,121 m<sup>2</sup>. It has a covered dock 1 m high measuring 21x4 m, with 3 transshipment points for unloading 3 trucks at a time, directly from the trailer because the dock is at the level of the trailer. It also has 2 entrances at the level of the road, so it is possible to unload and load both from the ramp and from the level of the road. Own transformer station with a capacity of 315 KW, with the possibility of expansion if necessary, industrial electricity. Optical internet. Under reinforced ferroconcrete of high load-bearing capacity. Thermal insulation panels filled with stone wool 12 cm thick on the walls and roof. Fire certificate 120-150 minutes. Construction of the hall is concrete. Hydrant fire extinguishing network - ring around and inside the building. Additional hydrant network tank for fire extinguishing and pressure boosting plant-hydrocil for fire network. According to all regulations, a building built has a construction and use permit.