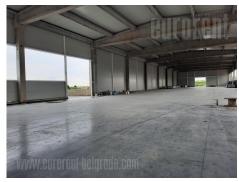

Tel: +381 11 329 3161

Mob: +381 60 329 3161

New warehouse in the plot with possibility of upgrading another 2.000 m<sup>2</sup>. Panel warehouse without pillars inside and up to 9 m high. Large land plot, possibility of truck manipulation. Direct access to the Belgrade-Zagreb highway and soon to the fast road connecting the Belgrade-Zagreb and Belgrade-Subotica highways. Top quality construction. Hall dimensions 21 x 101 m. Height 8-9m. Area 2,121 m<sup>2</sup>. It has a covered dock 1 m high measuring 21x4 m, with 3 transshipment points for unloading 3 trucks at a time, directly from the trailer because the dock is at the level of the trailer. It also has 2 entrances at the level of the road, so it is possible to unload and load both from the ramp and from the level of the road. Own transformer station with a capacity of 315 KW, with the possibility of expansion if necessary, industrial electricity. Optical internet. Under reinforced ferroconcrete of high load-bearing capacity. Thermal insulation panels filled with stone wool 12 cm thick on the walls and roof. Fire certificate 120-150 minutes. Construction of the hall is concrete. Hydrant fire extinguishing network - ring around and inside the building. Additional hydrant network tank for fire extinguishing and pressure boosting plant-hydrocil for fire network. According to all regulations, a building built has a construction and use permit.