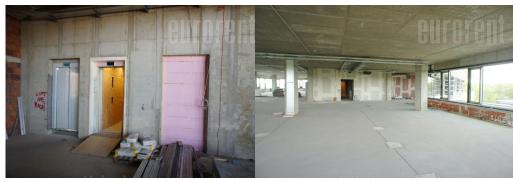

Building complex located along the E-75 highway, in the settlement of Bežanijska kosa, on the main the entrance into the city from the west. Attractive part of New Belgrade which has positioned itself as a central business capital zone. Only 8km from Nikola airport Tesla and 5km from the city center, the complex is esily accessible, while numerous stations for several public transportation lines is nearby. Well maintainted, with security service, video surveillance, underground garage on two levels and parking place. Belongs to the A category of "smart building" with card entry system. It spreads on 6 levels and has large number of offices. Interior bright, air-conditioned, secured with alarm system. The unit is situated on the 3rd floor. It has Internet connection, computer net. Modern ventilation, heating and cooling systems. Suspended ceiling in a combination of monolithic gypsum and mineral raster boards. Height (from the floor to the suspended ceiling) 2.80 m. Continuous glass facade surfaces with opening wings. High quality LED lighting 500 lux. High quality floor coverings. Fire protection system: sprinkler installation in the garage, hydrants, fire protection control panel with fire detectors, panic lights. Lighting with motion sensor in common areas. Access control: video surveillance, 24/7 reception. Central control and management system. All ISPs. 3 fast elevators. Professional maintenance of the facility. Parking places are additionaly paid.