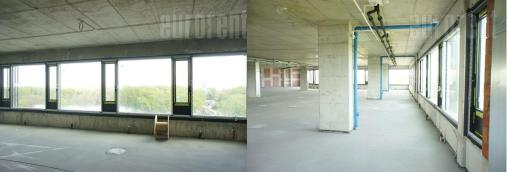

Building complex located along the E-75 highway, in the settlement of Bežanijska kosa, on the main the entrance into the city from the west. Attractive part of New Belgrade which has positioned itself as a central business capital zone. Only 8km from Nikola airport Tesla and 5km from the city center, the complex is esily accessible, while numerous stations for several public transportation lines is nearby. Well maintainted, with security service, video surveillance, underground garage on two levels and parking place. Belongs to the A category of "smart building" with card entry system. It spreads on 6 levels and has large number of offices. Interior bright, air-conditioned, secured with alarm system. The unit is situated on the 3rd floor. It has Internet connection, computer net. Modern ventilation, heating and cooling systems. Suspended ceiling in a combination of monolithic gypsum and mineral raster boards. Height (from the floor to the suspended ceiling) 2.80 m. Continuous glass facade surfaces with opening wings. High quality LED lighting 500 lux. High quality floor coverings. Fire protection system: sprinkler installation in the garage, hydrants, fire protection control panel with fire detectors, panic lights. Lighting with motion sensor in common areas. Access control: video surveillance, 24/7 reception. Central control and management system. All ISPs. 3 fast elevators. Professional maintenance of the facility. Parking places are additionaly paid.