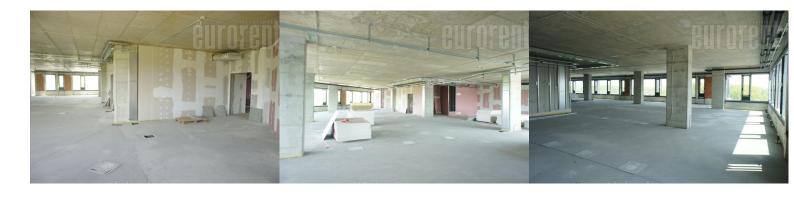

Building complex located along the E-75 highway, in the settlement of Bežanijska kosa, on the main the entrance into the city from the west. Attractive part of New Belgrade which has positioned itself as a central business capital zone. Only 8km from Nikola airport Tesla and 5km from the city center, the complex is esily accessible, while numerous stations for several public transportation lines is nearby. Well maintainted, with security service, video surveillance, underground garage on two levels and parking place. Belongs to the A category of "smart building" with card entry system. It spreads on 6 levels and has large number of offices. Interior bright, air-conditioned, secured with alarm system. The unit is situated on the 3rd floor. It has Internet connection, computer net. Modern ventilation, heating and cooling systems. Suspended ceiling in a combination of monolithic gypsum and mineral raster boards. Height (from the floor to the suspended ceiling) 2.80 m. Continuous glass facade surfaces with opening wings. High quality LED lighting 500 lux. High quality floor coverings. Fire protection system: sprinkler installation in the garage, hydrants, fire protection control panel with fire detectors, panic lights. Lighting with motion sensor in common areas. Access control: video surveillance, 24/7 reception. Central control and management system. All ISPs. 3 fast elevators. Professional maintenance of the facility. Parking places are additionaly paid.