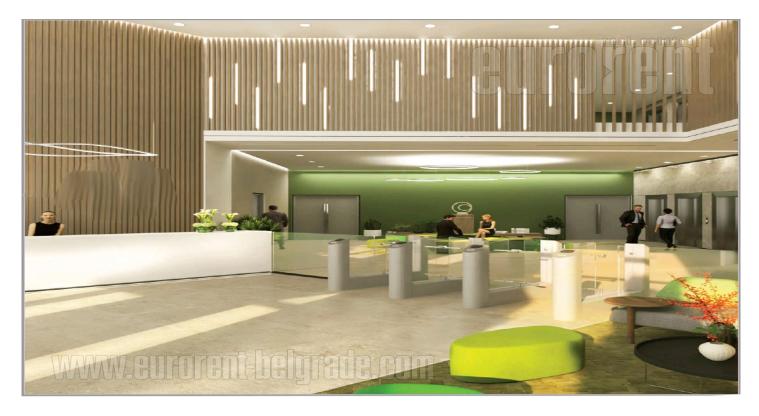

Building complex located along the E-75 highway, in the settlement of Bežanijska kosa, on the main the entrance into the city from the west. Attractive part of New Belgrade which has positioned itself as a central business capital zone. Only 8km from Nikola airport Tesla and 5km from the city center, the complex is esily accessible, while numerous stations for several public transportation lines is nearby. Well maintainted, with security service, video surveillance, underground garage on two levels and parking place. Belongs to the A category of "smart building" with card entry system. It spreads on 6 levels and has large number of offices. Interior bright, air-conditioned, secured with alarm system. The unit is situated on the 3rd floor. It has Internet connection, computer net. Modern ventilation, heating and cooling systems. Suspended ceiling in a combination of monolithic gypsum and mineral raster boards. Height (from the floor to the suspended ceiling) 2.80 m. Continuous glass facade surfaces with opening wings. High quality LED lighting 500 lux. High quality floor coverings. Fire protection system: sprinkler installation in the garage, hydrants, fire protection control panel with fire detectors, panic lights. Lighting with motion sensor in common areas. Access control: video surveillance, 24/7 reception. Central control and management system. All ISPs. 3 fast elevators. Professional maintenance of the facility. Parking places are additionaly paid.