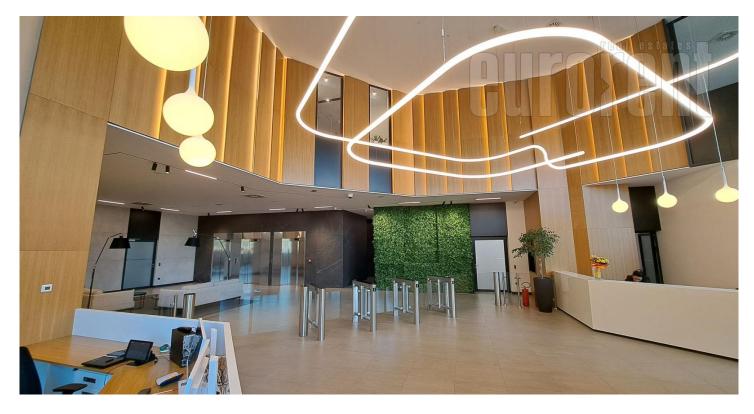

Building complex located along the E-75 highway, in the settlement of Bežanijska kosa, on the main the entrance into the city from the west. Attractive part of New Belgrade which has positioned itself as a central business capital zone. Only 8km from Nikola airport Tesla and 5km from the city center, the complex is esily accessible, while numerous stations for several public transportation lines is nearby. Well maintainted, with security service, video surveillance, underground garage on two levels and parking place. Belongs to the A category of "smart building" with card entry system. It spreads on 6 levels and has large number of offices. The unit occupies whole 3-rd floor. Interior bright, air-conditioned, secured with alarm system. It has Internet connection, computer net. Modern ventilation, heating and cooling systems. Suspended ceiling in a combination of monolithic gypsum and mineral raster boards. Height (from the floor to the suspended ceiling) 2.80 m. Continuous glass facade surfaces with opening wings. High quality LED lighting 500 lux. High quality floor coverings. Fire protection system: sprinkler installation in the garage, hydrants, fire protection control panel with fire detectors, panic lights. Lighting with motion sensor in common areas. Access control: video surveillance, 24/7 reception. Central control and management system. All ISPs. 3 fast elevators. Professional maintenance of the facility. Parking places are additionaly paid.