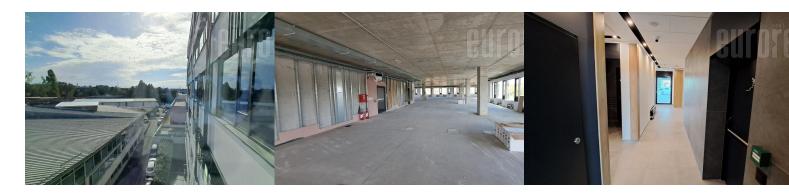

Building complex located along the E-75 highway, in the settlement of Bežanijska kosa, on the main the entrance into the city from the west. Attractive part of New Belgrade which has positioned itself as a central business capital zone. Only 8km from Nikola airport Tesla and 5km from the city center, the complex is esily accessible, while numerous stations for several public transportation lines is nearby. Well maintainted, with security service, video surveillance, underground garage on two levels and parking place. Belongs to the A category of "smart building" with card entry system. It spreads on 6 levels and has large number of offices. The unit occupies whole 3-rd floor. Interior bright, air-conditioned, secured with alarm system. It has Internet connection, computer net. Modern ventilation, heating and cooling systems. Suspended ceiling in a combination of monolithic gypsum and mineral raster boards. Height (from the floor to the suspended ceiling) 2.80 m. Continuous glass facade surfaces with opening wings. High quality LED lighting 500 lux. High quality floor coverings. Fire protection system: sprinkler installation in the garage, hydrants, fire protection control panel with fire detectors, panic lights. Lighting with motion sensor in common areas. Access control: video surveillance, 24/7 reception. Central control and management system. All ISPs. 3 fast elevators. Professional maintenance of the facility. Parking places are additionaly paid.