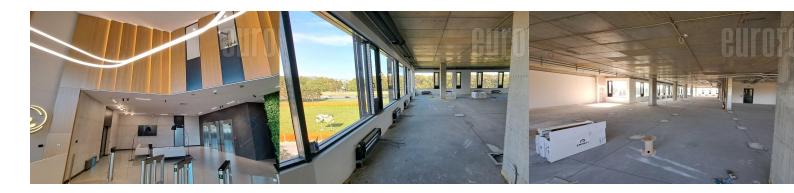

Building complex located along the E-75 highway, in the settlement of Bežanijska kosa, on the main the entrance into the city from the west. Attractive part of New Belgrade which has positioned itself as a central business capital zone. Only 8km from Nikola airport Tesla and 5km from the city center, the complex is esily accessible, while numerous stations for several public transportation lines is nearby. Well maintainted, with security service, video surveillance, underground garage on two levels and parking place. Belongs to the A category of "smart building" with card entry system. It spreads on 6 levels and has large number of offices. The unit occupies whole 3-rd floor. Interior bright, air-conditioned, secured with alarm system. It has Internet connection, computer net. Modern ventilation, heating and cooling systems. Suspended ceiling in a combination of monolithic gypsum and mineral raster boards. Height (from the floor to the suspended ceiling) 2.80 m. Continuous glass facade surfaces with opening wings. High quality LED lighting 500 lux. High quality floor coverings. Fire protection system: sprinkler installation in the garage, hydrants, fire protection control panel with fire detectors, panic lights. Lighting with motion sensor in common areas. Access control: video surveillance, 24/7 reception. Central control and management system. All ISPs. 3 fast elevators. Professional maintenance of the facility. Parking places are additionaly paid.