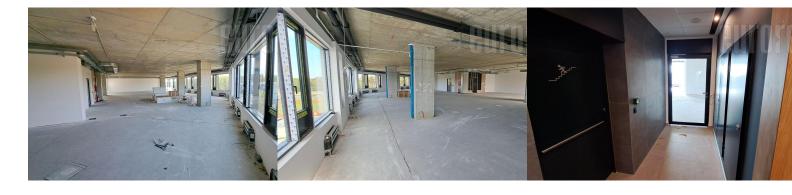

Building complex located along the E-75 highway, in the settlement of Bežanijska kosa, on the main the entrance into the city from the west. Attractive part of New Belgrade which has positioned itself as a central business capital zone. Only 8km from Nikola airport Tesla and 5km from the city center, the complex is esily accessible, while numerous stations for several public transportation lines is nearby. Well maintainted, with security service, video surveillance, underground garage on two levels and parking place. Belongs to the A category of "smart building" with card entry system. It spreads on 6 levels and has large number of offices. The unit occupies whole 3-rd floor. Interior bright, air-conditioned, secured with alarm system. It has Internet connection, computer net. Modern ventilation, heating and cooling systems. Suspended ceiling in a combination of monolithic gypsum and mineral raster boards. Height (from the floor to the suspended ceiling) 2.80 m. Continuous glass facade surfaces with opening wings. High quality LED lighting 500 lux. High quality floor coverings. Fire protection system: sprinkler installation in the garage, hydrants, fire protection control panel with fire detectors, panic lights. Lighting with motion sensor in common areas. Access control: video surveillance, 24/7 reception. Central control and management system. All ISPs. 3 fast elevators. Professional maintenance of the facility. Parking places are additionaly paid.