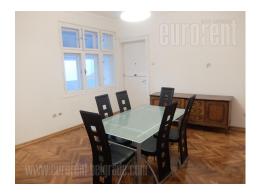

An apartment, in a good location near the Vukov spomenik. The position is excellently connected to other parts of the city, and there is a lot of commercial content in the immediate vicinity. The building is old, well maintained with a yard. The apartment is housed on the first floor. It has a functional structure, two-side oriented and bright. It consists of four rooms, a kitchen, a bathroom with a shower cabin and a terrace. The apartment is suitable for comfortable life as well as for quiet business activities.