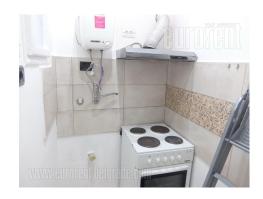

An apartment, in a good location near the Vukov spomenik. The position is excellently connected to other parts of the city, and there is a lot of commercial content in the immediate vicinity. The building is old, well maintained with a yard. The apartment is housed on the first floor. It has a functional structure, two-side oriented and bright. It consists of four rooms, a kitchen, a bathroom with a shower cabin and a terrace. The apartment is suitable for comfortable life as well as for quiet business activities.