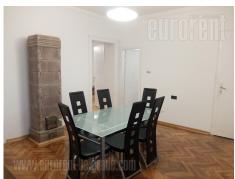

An apartment, in a good location near the Vukov spomenik. The position is excellently connected to other parts of the city, and there is a lot of commercial content in the immediate vicinity. The building is old, well maintained with a yard. The apartment is housed on the first floor. It has a functional structure, two-side oriented and bright. It consists of four rooms, a kitchen, a bathroom with a shower cabin and a terrace. The apartment is suitable for comfortable life as well as for quiet business activities.