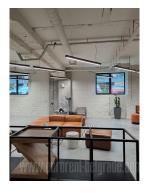

Fully adapted A category, business building, on an attractive location, close to Kalemegdan park and river bank. This city zone is characterised by excellent infrastructure and represents center of commercial and administrative area, well connected to the major traffic lines. Building spreads over six levels, and each could be designed and divided according the clients needs. This unit is located on the ground floor and operates on the principle of coworking space - fully equipped with furniture and infrastructure. The price is gross, with all costs included. VAT is additionally paid. This block is separate from the rest of the floor and can function as a separate unit with it's own entrance. Toilets and kitchens are separated and shared by the rest of the occupants. Building is equipped with independent heating and cooling syistem, as well as technical solutions which modern business practise demands. It has a 24/7 security service, maintenance and card entrance system. Location and characteristics of the space make very attractive and suitable for variety business activities.