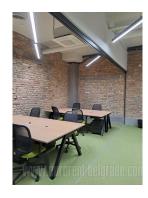

Fully adapted A category, business building, on an attractive location, close to Kalemegdan park and river bank. This city zone is characterised by excellent infrastructure and represents center of commercial and administrative area, well connected to the major traffic lines. Building spreads over six levels, and each could be designed and divided according the clients needs. This unit is located on the ground floor and operates on the principle of coworking space - fully equipped with furniture and infrastructure. The price is gross, with all costs included. VAT is additionally paid. This block is separate from the rest of the floor and can function as a separate unit with it's own entrance. Toilets and kitchens are separated and shared by the rest of the occupants. Building is equipped with independent heating and cooling syistem, as well as technical solutions which modern business practise demands. It has a 24/7 security service, maintenance and card entrance system. Location and characteristics of the space make very attractive and suitable for variety business activities.