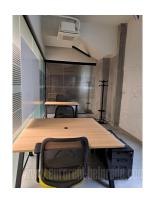

Fully adapted A category, business building, on an attractive location, close to Kalemegdan park and river bank. This city zone is characterised by excellent infrastructure and represents center of commercial and administrative area, well connected to the major traffic lines. Building spreads over six levels, and each could be designed and divided according the clients needs. This unit is located on the ground floor and operates on the principle of coworking space - fully equipped with furniture and infrastructure. The price is gross, with all costs included. VAT is additionally paid. This block is separate from the rest of the floor and can function as a separate unit with it's own entrance. Toilets and kitchens are separated and shared by the rest of the occupants. Building is equipped with independent heating and cooling syistem, as well as technical solutions which modern business practise demands. It has a 24/7 security service, maintenance and card entrance system. Location and characteristics of the space make very attractive and suitable for variety business activities.