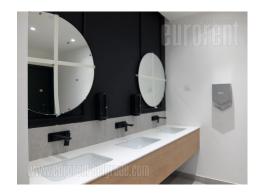

Fully adapted A category, business building, on an attractive location, close to Kalemegdan park and river bank. This city zone is characterised by excellent infrastructure and represents center of commercial and administrative area, well connected to the major traffic lines. Building spreads over six levels, and each could be designed and divided according the clients needs. This unit is located on the ground floor and operates on the principle of coworking space - fully equipped with furniture and infrastructure. The price is gross, with all costs included. VAT is additionally paid. This block is separate from the rest of the floor and can function as a separate unit with it's own entrance. Toilets and kitchens are separated and shared by the rest of the occupants. Building is equipped with independent heating and cooling syistem, as well as technical solutions which modern business practise demands. It has a 24/7 security service, maintenance and card entrance system. Location and characteristics of the space make very attractive and suitable for variety business activities.