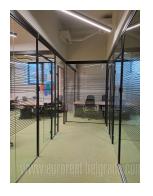

Fully adapted A category, business building, on an attractive location, close to Kalemegdan park and river bank. This city zone is characterised by excellent infrastructure and represents center of commercial and administrative area, well connected to the major traffic lines. Building spreads over six levels, and each could be designed and divided according the clients needs. This unit is located on the ground floor and operates on the principle of coworking space - fully equipped with furniture and infrastructure. The price is gross, with all costs included. VAT is additionally paid. This block is separate from the rest of the floor and can function as a separate unit with it's own entrance. Toilets and kitchens are separated and shared by the rest of the occupants. Building is equipped with independent heating and cooling syistem, as well as technical solutions which modern business practise demands. It has a 24/7 security service, maintenance and card entrance system. Location and characteristics of the space make very attractive and suitable for variety business activities.