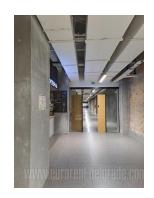

Fully adapted A category, business building, on an attractive location, close to Kalemegdan park and river bank. This city zone is characterised by excellent infrastructure and represents center of commercial and administrative area, well connected to the major traffic lines. Building spreads over six levels, and each could be designed and divided according the clients needs. This unit is located on the ground floor and operates on the principle of coworking space - fully equipped with furniture and infrastructure. The price is gross, with all costs included. VAT is additionally paid. This block is separate from the rest of the floor and can function as a separate unit with it's own entrance. Toilets and kitchens are separated and shared by the rest of the occupants. Building is equipped with independent heating and cooling syistem, as well as technical solutions which modern business practise demands. It has a 24/7 security service, maintenance and card entrance system. Location and characteristics of the space make very attractive and suitable for variety business activities.