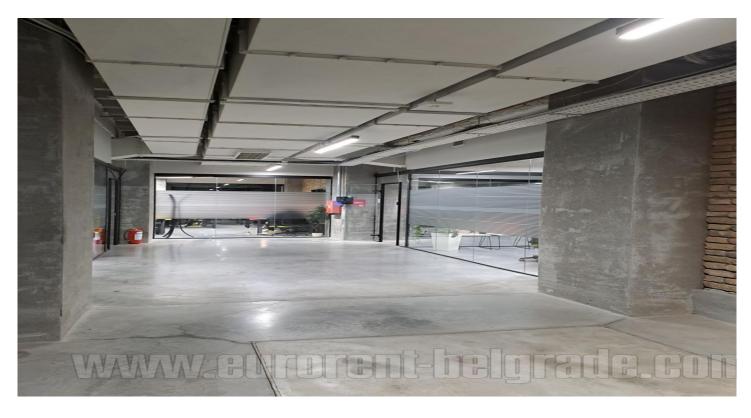

Fully adapted A category, business building, on an attractive location, close to Kalemegdan park and river bank. This city zone is characterised by excellent infrastructure and represents center of commercial and administrative area, well connected to the major traffic lines. Building spreads over six levels, and each could be designed and divided according the clients needs. This unit is located on the ground floor and operates on the principle of coworking space - fully equipped with furniture and infrastructure. The price is gross, with all costs included. VAT is additionally paid. This block is separate from the rest of the floor and can function as a separate unit with it's own entrance. Toilets and kitchens are separated and shared by the rest of the occupants. Building is equipped with independent heating and cooling syistem, as well as technical solutions which modern business practise demands. It has a 24/7 security service, maintenance and card entrance system. Location and characteristics of the space make very attractive and suitable for variety business activities.