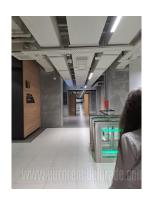

Fully adapted A category, business building, on an attractive location, close to Kalemegdan park and river bank. This city zone is characterised by excellent infrastructure and represents center of commercial and administrative area, well connected to the major traffic lines. Building spreads over six levels, and each could be designed and divided according the clients needs. This unit is located on the ground floor and operates on the principle of coworking space - fully equipped with furniture and infrastructure. The price is gross, with all costs included. VAT is additionally paid. This block is separate from the rest of the floor and can function as a separate unit with it's own entrance. Toilets and kitchens are separated and shared by the rest of the occupants. Building is equipped with independent heating and cooling syistem, as well as technical solutions which modern business practise demands. It has a 24/7 security service, maintenance and card entrance system. Location and characteristics of the space make very attractive and suitable for variety business activities.