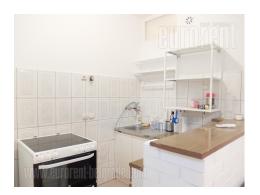

Smaller, fully equipped apartment located in the very center of the city, within a few minute walking distance from Knez Mihailova pedestrian zone and Kalemegdan park. It is housed in and older building with an elevator. The apartment features an entrance hallway, a smaller living room/ dining area with a kitchen, a spacious bedroom with a double bed, as well as a bathroom with a bathtub and washing machine. Well maintained interior, with air-conditioning. Suitable for one person or a couple.