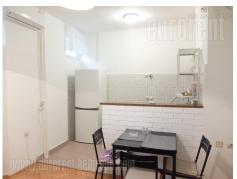

Smaller, fully equipped apartment located in the very center of the city, within a few minute walking distance from Knez Mihailova pedestrian zone and Kalemegdan park. It is housed in and older building with an elevator. The apartment features an entrance hallway, a smaller living room/ dining area with a kitchen, a spacious bedroom with a double bed, as well as a bathroom with a bathtub and washing machine. Well maintained interior, with air-conditioning. Suitable for one person or a couple.