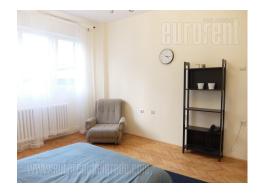

Smaller, fully equipped apartment located in the very center of the city, within a few minute walking distance from Knez Mihailova pedestrian zone and Kalemegdan park. It is housed in and older building with an elevator. The apartment features an entrance hallway, a smaller living room/ dining area with a kitchen, a spacious bedroom with a double bed, as well as a bathroom with a bathtub and washing machine. Well maintained interior, with air-conditioning. Suitable for one person or a couple.