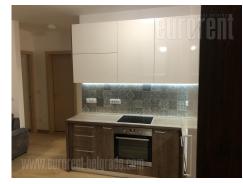

Attractive apartment, located in Crveni krst area, within walking distance from commercial zone, as well as public transport stops. Building is new, with an elevator and garage space. The apartment features an entrance hallway with leads into the living room connected to dining area and a kitchen, with access to a terrace. Sleeping block has two bedrooms with double beds and a bathroom with a shower cabin. Interior is equipped with new, modern furniture, built in appliances, lighting, air conditioning. apartment. Suitable for There is one garage space available with the а couple.