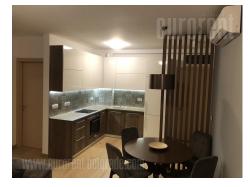

Attractive apartment, located in Crveni krst area, within walking distance from commercial zone, as well as public transport stops. Building is new, with an elevator and garage space. The apartment features an entrance hallway with leads into the living room connected to dining area and a kitchen, with access to a terrace. Sleeping block has two bedrooms with double beds and a bathroom with a shower cabin. Interior is equipped with new, modern furniture, built in appliances, lighting, air conditioning. apartment. Suitable for There is one garage space available with the а couple.