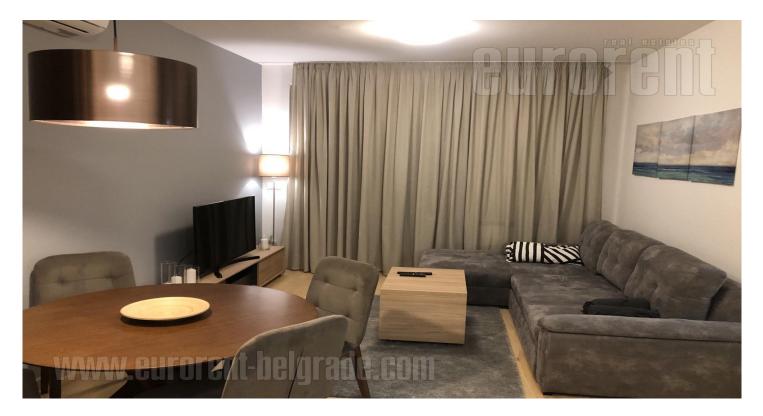

Attractive apartment, located in Crveni krst area, within walking distance from commercial zone, as well as public transport stops. Building is new, with an elevator and garage space. The apartment features an entrance hallway with leads into the living room connected to dining area and a kitchen, with access to a terrace. Sleeping block has two bedrooms with double beds and a bathroom with a shower cabin. Interior is equipped with new, modern furniture, built in appliances, lighting, air conditioning. apartment. Suitable for There is one garage space available with the а couple.