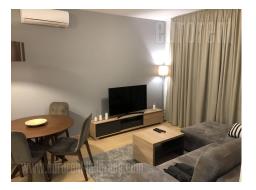

Attractive apartment, located in Crveni krst area, within walking distance from commercial zone, as well as public transport stops. Building is new, with an elevator and garage space. The apartment features an entrance hallway with leads into the living room connected to dining area and a kitchen, with access to a terrace. Sleeping block has two bedrooms with double beds and a bathroom with a shower cabin. Interior is equipped with new, modern furniture, built in appliances, lighting, air conditioning. apartment. Suitable for There is one garage space available with the а couple.