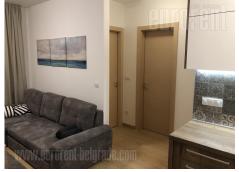

Attractive apartment, located in Crveni krst area, within walking distance from commercial zone, as well as public transport stops. Building is new, with an elevator and garage space. The apartment features an entrance hallway with leads into the living room connected to dining area and a kitchen, with access to a terrace. Sleeping block has two bedrooms with double beds and a bathroom with a shower cabin. Interior is equipped with new, modern furniture, built in appliances, lighting, air conditioning. apartment. Suitable for There is one garage space available with the а couple.