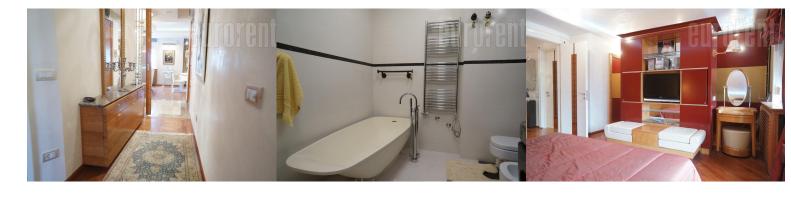

Attractive apartment, located in the vicinity of Red cross square, within walking distance form different commercial facilities, as well as public transport stops. The apartment features an entrance hallway, which leads into the living room with kitchen and dining area. There are two separated sleeping blocks. First features two bedrooms equipped with double beds and a bathroom with a shower cabin. Second features a master bedroom with a private bathroom with a bathtub. Interior is equipped with new, modern furniture, built in appliances, closets, lighting, air conditioning. There is one garage space available for tenants. Suitable for