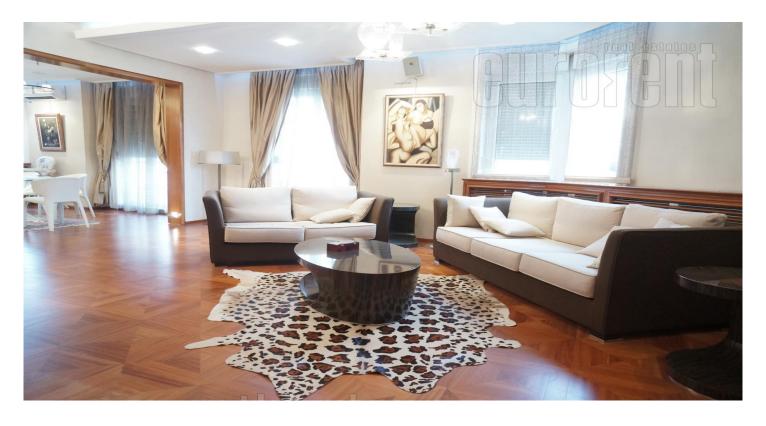

Attractive apartment, located in the vicinity of Red cross square, within walking distance form different commercial facilities, as well as public transport stops. The apartment features an entrance hallway, which leads into the living room with kitchen and dining area. There are two separated sleeping blocks. First features two bedrooms equipped with double beds and a bathroom with a shower cabin. Second features a master bedroom with a private bathroom with a bathtub. Interior is equipped with new, modern furniture, built in appliances, closets, lighting, air conditioning. There is one garage space available for tenants. Suitable for