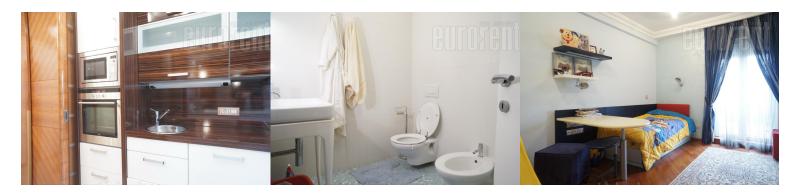

Attractive apartment, located in the vicinity of Red cross square, within walking distance form different commercial facilities, as well as public transport stops. The apartment features an entrance hallway, which leads into the living room with kitchen and dining area. There are two separated sleeping blocks. First features two bedrooms equipped with double beds and a bathroom with a shower cabin. Second features a master bedroom with a private bathroom with a bathtub. Interior is equipped with new, modern furniture, built in appliances, closets, lighting, air conditioning. There is one garage space available for tenants. Suitable for