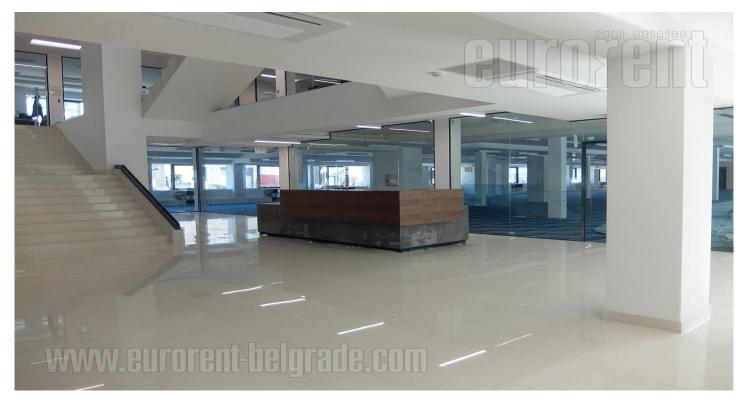

Business complex is positioned in the most accessible and attractive location in Belgrade for business activities. It is situated in the part of New Belgrade that represents the central business zone of the capital. Nikola Tesla Airport is at only ten minutes driving distance, while the city center can be reached in 15 minutes. In the vicinity of the complex there is a large business park, retail facilities, as well as numerous projects that are currently under construction or in the planning phase. Building has seven floors, each occupies 1.300m<sup>2</sup>. Levels can be divided into smaller units, 240m<sup>2</sup>, 485m<sup>2</sup>, 880m<sup>2</sup> and 990m<sup>2</sup>. Heating and cooling provided via heat pumps, and ventilation via highly efficient recuperative chambers located on the roof of the building. Possibility of renting parking or garage spaces. An excellent address for various business activities.