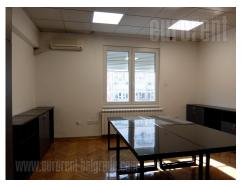

A nice apartment in an older building, without an elevator, in the heart of the old part of the city, close to the Bitef Theater, Skadarlija and at only a few minutes walking distance from Trg republike (Republic Square). Good location, with many shops, cafes and restaurants in the immediate vicinity. The space is housed on the second floor. It consists of five offices, kitchen with dining room, bathroom, toilet, storage room and terrace. The entrance hall leads to the anteroom, which is intended for the admittance area with a secretary and from where one can enter all the other rooms. There are four offices in a row, the middle two connected with double doors, bathroom and a toilet, and a separate new kitchen with separate dining area. The interior has been completely renovated with PVC windows with electric blinds. The parquet is refreshed, the ceiling is of Armstrong panels with halogen lighting, it is equipped with office furniture without chairs and plenty of closets. An excellent bright apartment for suitable quiet office work in the center