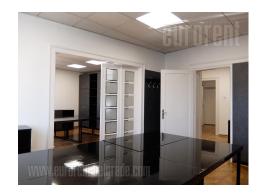

A nice apartment in an older building, without an elevator, in the heart of the old part of the city, close to the Bitef Theater, Skadarlija and at only a few minutes walking distance from Trg republike (Republic Square). Good location, with many shops, cafes and restaurants in the immediate vicinity. The space is housed on the second floor. It consists of five offices, kitchen with dining room, bathroom, toilet, storage room and terrace. The entrance hall leads to the anteroom, which is intended for the admittance area with a secretary and from where one can enter all the other rooms. There are four offices in a row, the middle two connected with double doors, bathroom and a toilet, and a separate new kitchen with separate dining area. The interior has been completely renovated with PVC windows with electric blinds. The parquet is refreshed, the ceiling is of Armstrong panels with halogen lighting, it is equipped with office furniture without chairs and plenty of closets. An excellent bright apartment for suitable quiet office work in the center