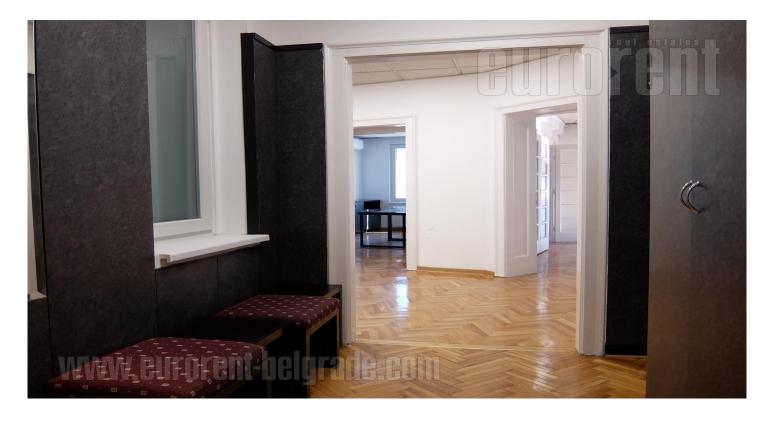

A nice apartment in an older building, without an elevator, in the heart of the old part of the city, close to the Bitef Theater, Skadarlija and at only a few minutes walking distance from Trg republike (Republic Square). Good location, with many shops, cafes and restaurants in the immediate vicinity. The space is housed on the second floor. It consists of five offices, kitchen with dining room, bathroom, toilet, storage room and terrace. The entrance hall leads to the anteroom, which is intended for the admittance area with a secretary and from where one can enter all the other rooms. There are four offices in a row, the middle two connected with double doors, bathroom and a toilet, and a separate new kitchen with separate dining area. The interior has been completely renovated with PVC windows with electric blinds. The parquet is refreshed, the ceiling is of Armstrong panels with halogen lighting, it is equipped with office furniture without chairs and plenty of closets. An excellent bright apartment for suitable quiet office work in the center