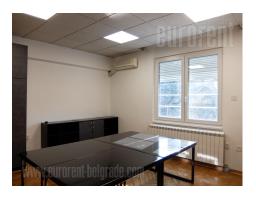

A nice apartment in an older building, without an elevator, in the heart of the old part of the city, close to the Bitef Theater, Skadarlija and at only a few minutes walking distance from Trg republike (Republic Square). Good location, with many shops, cafes and restaurants in the immediate vicinity. The space is housed on the second floor. It consists of five offices, kitchen with dining room, bathroom, toilet, storage room and terrace. The entrance hall leads to the anteroom, which is intended for the admittance area with a secretary and from where one can enter all the other rooms. There are four offices in a row, the middle two connected with double doors, bathroom and a toilet, and a separate new kitchen with separate dining area. The interior has been completely renovated with PVC windows with electric blinds. The parquet is refreshed, the ceiling is of Armstrong panels with halogen lighting, it is equipped with office furniture without chairs and plenty of closets. An excellent bright apartment for suitable quiet office work in the center