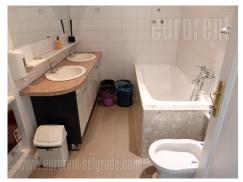

A nice apartment in an older building, without an elevator, in the heart of the old part of the city, close to the Bitef Theater, Skadarlija and at only a few minutes walking distance from Trg republike (Republic Square). Good location, with many shops, cafes and restaurants in the immediate vicinity. The space is housed on the second floor. It consists of five offices, kitchen with dining room, bathroom, toilet, storage room and terrace. The entrance hall leads to the anteroom, which is intended for the admittance area with a secretary and from where one can enter all the other rooms. There are four offices in a row, the middle two connected with double doors, bathroom and a toilet, and a separate new kitchen with separate dining area. The interior has been completely renovated with PVC windows with electric blinds. The parquet is refreshed, the ceiling is of Armstrong panels with halogen lighting, it is equipped with office furniture without chairs and plenty of closets. An excellent bright apartment for suitable quiet office work in the center