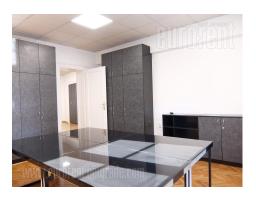

A nice apartment in an older building, without an elevator, in the heart of the old part of the city, close to the Bitef Theater, Skadarlija and at only a few minutes walking distance from Trg republike (Republic Square). Good location, with many shops, cafes and restaurants in the immediate vicinity. The space is housed on the second floor. It consists of five offices, kitchen with dining room, bathroom, toilet, storage room and terrace. The entrance hall leads to the anteroom, which is intended for the admittance area with a secretary and from where one can enter all the other rooms. There are four offices in a row, the middle two connected with double doors, bathroom and a toilet, and a separate new kitchen with separate dining area. The interior has been completely renovated with PVC windows with electric blinds. The parquet is refreshed, the ceiling is of Armstrong panels with halogen lighting, it is equipped with office furniture without chairs and plenty of closets. An excellent bright apartment for suitable quiet office work in the center