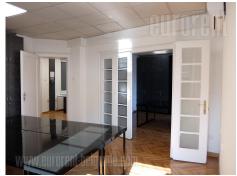

A nice apartment in an older building, without an elevator, in the heart of the old part of the city, close to the Bitef Theater, Skadarlija and at only a few minutes walking distance from Trg republike (Republic Square). Good location, with many shops, cafes and restaurants in the immediate vicinity. The space is housed on the second floor. It consists of five offices, kitchen with dining room, bathroom, toilet, storage room and terrace. The entrance hall leads to the anteroom, which is intended for the admittance area with a secretary and from where one can enter all the other rooms. There are four offices in a row, the middle two connected with double doors, bathroom and a toilet, and a separate new kitchen with separate dining area. The interior has been completely renovated with PVC windows with electric blinds. The parquet is refreshed, the ceiling is of Armstrong panels with halogen lighting, it is equipped with office furniture without chairs and plenty of closets. An excellent bright apartment for suitable quiet office work in the center