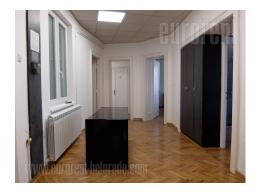

A nice apartment in an older building, without an elevator, in the heart of the old part of the city, close to the Bitef Theater, Skadarlija and at only a few minutes walking distance from Trg republike (Republic Square). Good location, with many shops, cafes and restaurants in the immediate vicinity. The space is housed on the second floor. It consists of five offices, kitchen with dining room, bathroom, toilet, storage room and terrace. The entrance hall leads to the anteroom, which is intended for the admittance area with a secretary and from where one can enter all the other rooms. There are four offices in a row, the middle two connected with double doors, bathroom and a toilet, and a separate new kitchen with separate dining area. The interior has been completely renovated with PVC windows with electric blinds. The parquet is refreshed, the ceiling is of Armstrong panels with halogen lighting, it is equipped with office furniture without chairs and plenty of closets. An excellent bright apartment for suitable quiet office work in the center