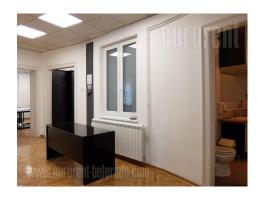

A nice apartment in an older building, without an elevator, in the heart of the old part of the city, close to the Bitef Theater, Skadarlija and at only a few minutes walking distance from Trg republike (Republic Square). Good location, with many shops, cafes and restaurants in the immediate vicinity. The space is housed on the second floor. It consists of five offices, kitchen with dining room, bathroom, toilet, storage room and terrace. The entrance hall leads to the anteroom, which is intended for the admittance area with a secretary and from where one can enter all the other rooms. There are four offices in a row, the middle two connected with double doors, bathroom and a toilet, and a separate new kitchen with separate dining area. The interior has been completely renovated with PVC windows with electric blinds. The parquet is refreshed, the ceiling is of Armstrong panels with halogen lighting, it is equipped with office furniture without chairs and plenty of closets. An excellent bright apartment for suitable quiet office work in the center