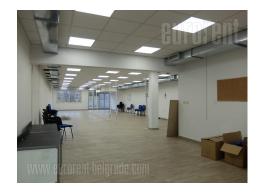

Excellent office space in a relatively new building. Good traffic connection with highway inclusion as well as the rest of the city. Positioned outside parking zone. Entrance is shared with the rest of the building. Space is located on the first floor, has an open space layout, with one smaller office. Two restrooms. Floors are covered in ceramic tiles, has ventilation system, led lighting. Suitable for variety of business activities.