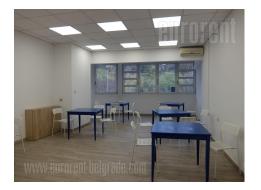

Excellent office space in a relatively new building. Good traffic connection with highway inclusion as well as the rest of the city. Positioned outside parking zone. Entrance is shared with the rest of the building. Space is located on the first floor, has an open space layout, with one smaller office. Two restrooms. Floors are covered in ceramic tiles, has ventilation system, led lighting. Suitable for variety of business activities.