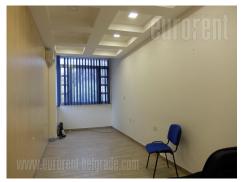

Excellent office space in a relatively new building. Good traffic connection with highway inclusion as well as the rest of the city. Positioned outside parking zone. Entrance is shared with the rest of the building. Space is located on the first floor, has an open space layout, with one smaller office. Two restrooms. Floors are covered in ceramic tiles, has ventilation system, led lighting. Suitable for variety of business activities.