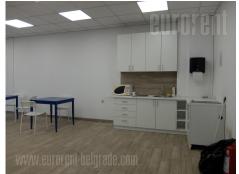

Excellent office space in a relatively new building. Good traffic connection with highway inclusion as well as the rest of the city. Positioned outside parking zone. Entrance is shared with the rest of the building. Space is located on the first floor, has an open space layout, with one smaller office. Two restrooms. Floors are covered in ceramic tiles, has ventilation system, led lighting. Suitable for variety of business activities.