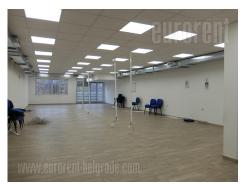

Excellent office space in a relatively new building. Good traffic connection with highway inclusion as well as the rest of the city. Positioned outside parking zone. Entrance is shared with the rest of the building. Space is located on the first floor, has an open space layout, with one smaller office. Two restrooms. Floors are covered in ceramic tiles, has ventilation system, led lighting. Suitable for variety of business activities.