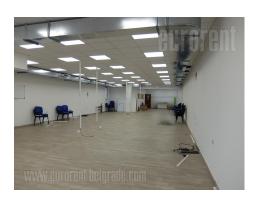

Excellent office space in a relatively new building. Good traffic connection with highway inclusion as well as the rest of the city. Positioned outside parking zone. Entrance is shared with the rest of the building. Space is located on the first floor, has an open space layout, with one smaller office. Two restrooms. Floors are covered in ceramic tiles, has ventilation system, led lighting. Suitable for variety of business activities.