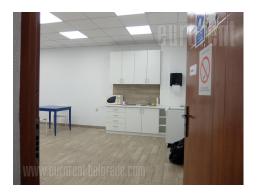

Excellent office space in a relatively new building. Good traffic connection with highway inclusion as well as the rest of the city. Positioned outside parking zone. Entrance is shared with the rest of the building. Space is located on the first floor, has an open space layout, with one smaller office. Two restrooms. Floors are covered in ceramic tiles, has ventilation system, led lighting. Suitable for variety of business activities.