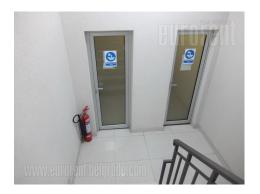

Excellent office space in a relatively new building. Good traffic connection with highway inclusion as well as the rest of the city. Positioned outside parking zone. Entrance is shared with the rest of the building. Space is located on the first floor, has an open space layout, with one smaller office. Two restrooms. Floors are covered in ceramic tiles, has ventilation system, led lighting. Suitable for variety of business activities.