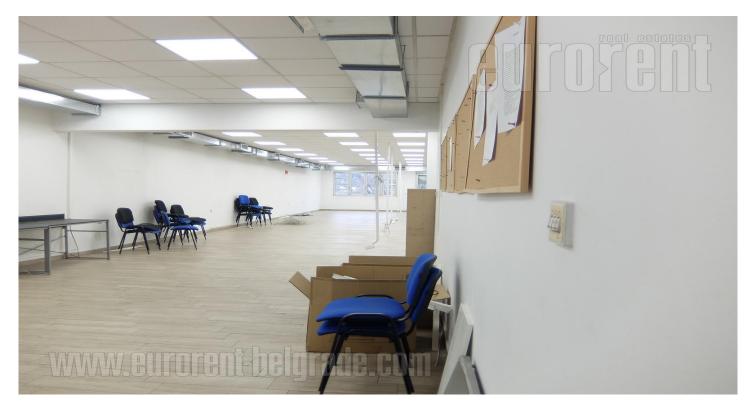

Excellent office space in a relatively new building. Good traffic connection with highway inclusion as well as the rest of the city. Positioned outside parking zone. Entrance is shared with the rest of the building. Space is located on the first floor, has an open space layout, with one smaller office. Two restrooms. Floors are covered in ceramic tiles, has ventilation system, led lighting. Suitable for variety of business activities.