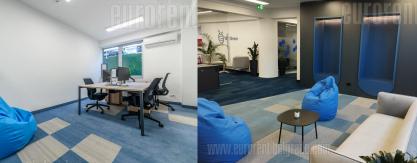

Fully equipped, modern office space, on an excellent location in New Belgrade, situated within representative Category A office building. Building has garage and parking spaces which are available for lease, according to need. Additional benefits include front desk and security service, as well as 24/7 access. There is a number of offices of different sizes at disposal. This unit has 24-28 working spaces. There are conference rooms, phone booths, as well as common recreation areas at disposal. Kitchen and restrooms are shared between lessees. There is a possibility of renting one or several offices, a part of open space unit or whole open space unit, as well as to adapt the size of the leased space according to need, during the lease period. Minimal lease term is 6 months, price is gross and includes additional costs (electricity, heating, cleaning, maintenance, internet, security service...). Excellent property, suitable for variety of of office activities.