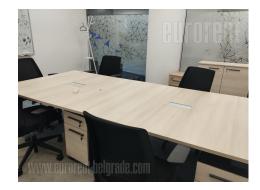

Fully equipped, modern office space, on an excellent location in New Belgrade, situated within representative Category A office building. Building has garage and parking spaces which are available for lease, according to need. Additional benefits include front desk and security service, as well as 24/7 access. There is a number of offices of different sizes at disposal. This unit has 24-28 working spaces. There are conference rooms, phone booths, as well as common recreation areas at disposal. Kitchen and restrooms are shared between lessees. There is a possibility of renting one or several offices, a part of open space unit or whole open space unit, as well as to adapt the size of the leased space according to need, during the lease period. Minimal lease term is 6 months, price is gross and includes additional costs (electricity, heating, cleaning, maintenance, internet, security service...). Excellent property, suitable for variety of of office activities.