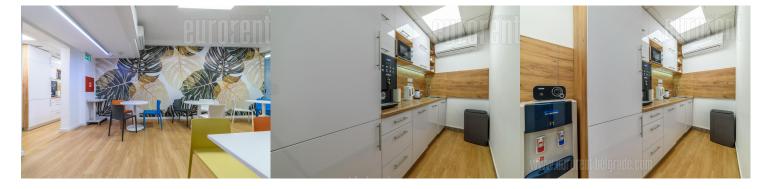

Fully equipped, modern office space, on an excellent location in New Belgrade, situated within representative Category A office building. Building has garage and parking spaces which are available for lease, according to need. Additional benefits include front desk and security service, as well as 24/7 access. There is a number of offices of different sizes at disposal. This unit has 24-28 working spaces. There are conference rooms, phone booths, as well as common recreation areas at disposal. Kitchen and restrooms are shared between lessees. There is a possibility of renting one or several offices, a part of open space unit or whole open space unit, as well as to adapt the size of the leased space according to need, during the lease period. Minimal lease term is 6 months, price is gross and includes additional costs (electricity, heating, cleaning, maintenance, internet, security service...). Excellent property, suitable for variety of of office activities.