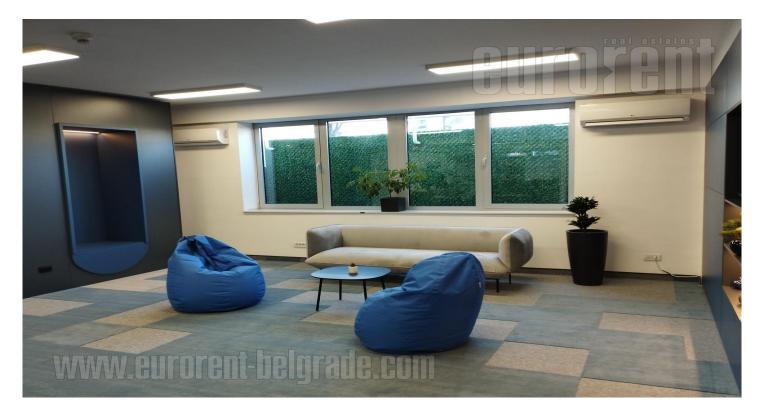

Fully equipped, modern office space, on an excellent location in New Belgrade, situated within representative Category A office building. Building has garage and parking spaces which are available for lease, according to need. Additional benefits include front desk and security service, as well as 24/7 access. There is a number of offices of different sizes at disposal. This unit has 24-28 working spaces. There are conference rooms, phone booths, as well as common recreation areas at disposal. Kitchen and restrooms are shared between lessees. There is a possibility of renting one or several offices, a part of open space unit or whole open space unit, as well as to adapt the size of the leased space according to need, during the lease period. Minimal lease term is 6 months, price is gross and includes additional costs (electricity, heating, cleaning, maintenance, internet, security service...). Excellent property, suitable for variety of of office activities.