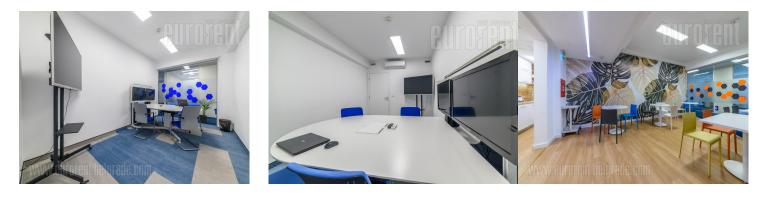

Fully equipped, modern office space, on an excellent location in New Belgrade, situated within representative Category A office building. Building has garage and parking spaces which are available for lease, according to need. Additional benefits include front desk and security service, as well as 24/7 access. There is a number of offices of different sizes at disposal. This unit has 24-28 working spaces. There are conference rooms, phone booths, as well as common recreation areas at disposal. Kitchen and restrooms are shared between lessees. There is a possibility of renting one or several offices, a part of open space unit or whole open space unit, as well as to adapt the size of the leased space according to need, during the lease period. Minimal lease term is 6 months, price is gross and includes additional costs (electricity, heating, cleaning, maintenance, internet, security service...). Excellent property, suitable for variety of of office activities.