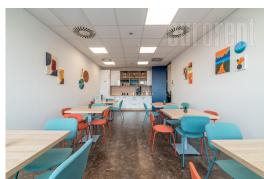

Office building in commercial zone of New Belgrade. Easy access to the highway and other parts of the city, as well as close proximity to public transport stops, make this address easily accessible from all parts of the city. The building was constructed according to high construction standards; completely technically equipped according to the requirements of modern business, with installations carried out through the double floor. The space is fully equipped with furniture and infrastructure. Modern architectural design, modern technical equipment and excellent location make this space a desirable address for conducting business