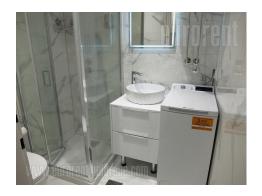

Nice apartment in a good location on Banovo brdo. An older building, situated in a large park, surrounded by greenery. The apartment is housed on the first floor of the building without an elevator. Small apartment with excellent layout. It has a small bedroom, a comfortable living room, a kitchen and a bathroom with a shower cabin. The apartment has been renovated, with new laminate floors, modern elastic ceilings, attractive lighting have been installed. New, comfortable leather furniture, marble club table. The bathroom is completely new. Nice ambience. Suitable for one person or a couple.