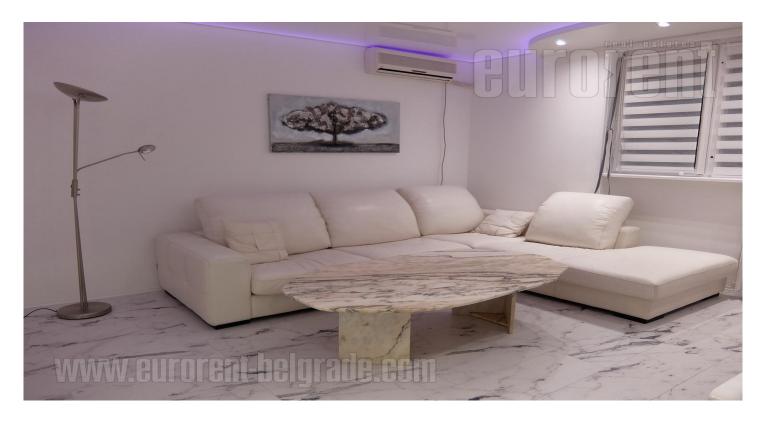

Nice apartment in a good location on Banovo brdo. An older building, situated in a large park, surrounded by greenery. The apartment is housed on the first floor of the building without an elevator. Small apartment with excellent layout. It has a small bedroom, a comfortable living room, a kitchen and a bathroom with a shower cabin. The apartment has been renovated, with new laminate floors, modern elastic ceilings, attractive lighting have been installed. New, comfortable leather furniture, marble club table. The bathroom is completely new. Nice ambience. Suitable for one person or a couple.