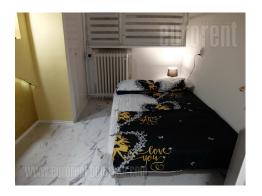

Nice apartment in a good location on Banovo brdo. An older building, situated in a large park, surrounded by greenery. The apartment is housed on the first floor of the building without an elevator. Small apartment with excellent layout. It has a small bedroom, a comfortable living room, a kitchen and a bathroom with a shower cabin. The apartment has been renovated, with new laminate floors, modern elastic ceilings, attractive lighting have been installed. New, comfortable leather furniture, marble club table. The bathroom is completely new. Nice ambience. Suitable for one person or a couple.