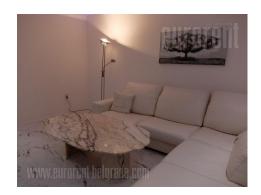

Nice apartment in a good location on Banovo brdo. An older building, situated in a large park, surrounded by greenery. The apartment is housed on the first floor of the building without an elevator. Small apartment with excellent layout. It has a small bedroom, a comfortable living room, a kitchen and a bathroom with a shower cabin. The apartment has been renovated, with new laminate floors, modern elastic ceilings, attractive lighting have been installed. New, comfortable leather furniture, marble club table. The bathroom is completely new. Nice ambience. Suitable for one person or a couple.