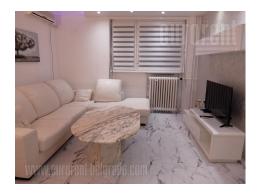

Nice apartment in a good location on Banovo brdo. An older building, situated in a large park, surrounded by greenery. The apartment is housed on the first floor of the building without an elevator. Small apartment with excellent layout. It has a small bedroom, a comfortable living room, a kitchen and a bathroom with a shower cabin. The apartment has been renovated, with new laminate floors, modern elastic ceilings, attractive lighting have been installed. New, comfortable leather furniture, marble club table. The bathroom is completely new. Nice ambience. Suitable for one person or a couple.