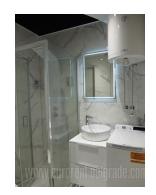

Nice apartment in a good location on Banovo brdo. An older building, situated in a large park, surrounded by greenery. The apartment is housed on the first floor of the building without an elevator. Small apartment with excellent layout. It has a small bedroom, a comfortable living room, a kitchen and a bathroom with a shower cabin. The apartment has been renovated, with new laminate floors, modern elastic ceilings, attractive lighting have been installed. New, comfortable leather furniture, marble club table. The bathroom is completely new. Nice ambience. Suitable for one person or a couple.