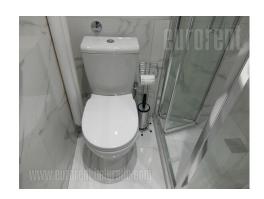

Nice apartment in a good location on Banovo brdo. An older building, situated in a large park, surrounded by greenery. The apartment is housed on the first floor of the building without an elevator. Small apartment with excellent layout. It has a small bedroom, a comfortable living room, a kitchen and a bathroom with a shower cabin. The apartment has been renovated, with new laminate floors, modern elastic ceilings, attractive lighting have been installed. New, comfortable leather furniture, marble club table. The bathroom is completely new. Nice ambience. Suitable for one person or a couple.