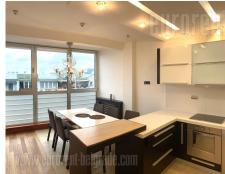

Excellent duplex situated in Block 22 close to New Belgrade Arena. Location is excellently connected with all parts of the city. The apartment is situated in a relatively new building with an elevator and garage in the underground level. First level consists of a living room, dining room, separate kitchen, two bedrooms and bathroom with jacuzzi bathtub. Upper level contains three bedrooms, and one more bathroom with a jacuzzi bathtub. Interior is equipped with modern furniture and lighting. One garage space is available with extra charge. Suitable for a family.