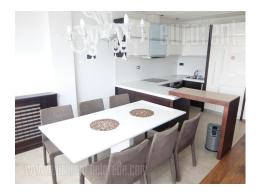

Excellent duplex situated in Block 22 close to New Belgrade Arena. Location is excellently connected with all parts of the city. The apartment is situated in a relatively new building with an elevator and garage in the underground level. First level consists of a living room, dining room, separate kitchen, two bedrooms and bathroom with jacuzzi bathtub. Upper level contains three bedrooms, and one more bathroom with a jacuzzi bathtub. Interior is equipped with modern furniture and lighting. One garage space is available with extra charge. Suitable for a family.