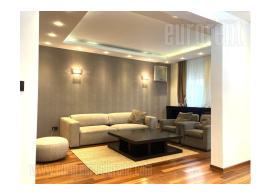

Excellent duplex situated in Block 22 close to New Belgrade Arena. Location is excellently connected with all parts of the city. The apartment is situated in a relatively new building with an elevator and garage in the underground level. First level consists of a living room, dining room, separate kitchen, two bedrooms and bathroom with jacuzzi bathtub. Upper level contains three bedrooms, and one more bathroom with a jacuzzi bathtub. Interior is equipped with modern furniture and lighting. One garage space is available with extra charge. Suitable for a family.