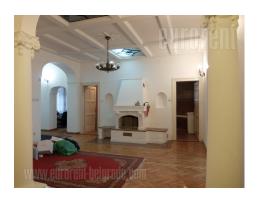

Prewar building located in city center, in one of the most busy streets. There are several foreign branches and public institutions in the neighborhood. Entrance into the building is well maintained, and there is an elevator. This attractive property is housed on the first floor. It is quite spacious, has functional layout, high ceiling and authentic wall and ceiling decorations. It features six spacious rooms, some of which are interconnecting. Biggest occupies around 35m<sup>2</sup>. There is a kitchen with dining area, two bathrooms and three terraces. Suitable for office space.