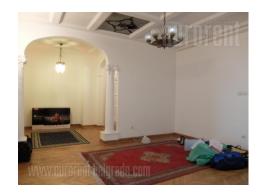

Prewar building located in city center, in one of the most busy streets. There are several foreign branches and public institutions in the neighborhood. Entrance into the building is well maintained, and there is an elevator. This attractive property is housed on the first floor. It is quite spacious, has functional layout, high ceiling and authentic wall and ceiling decorations. It features six spacious rooms, some of which are interconnecting. Biggest occupies around 35m<sup>2</sup>. There is a kitchen with dining area, two bathrooms and three terraces. Suitable for office space.