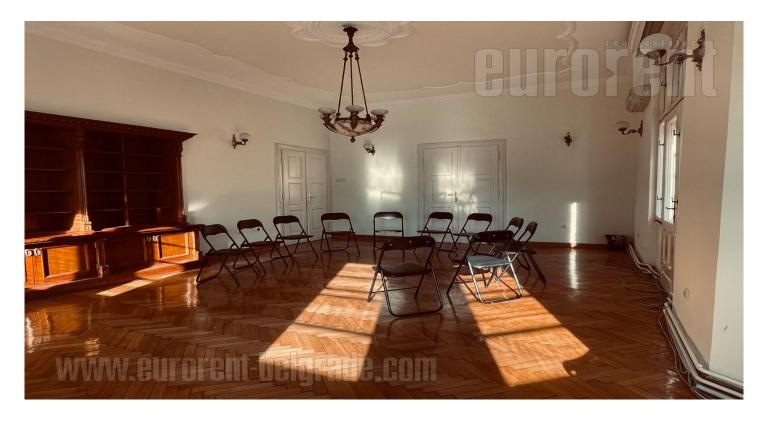

Prewar building located in city center, in one of the most busy streets. There are several foreign branches and public institutions in the neighborhood. Entrance into the building is well maintained, and there is an elevator. This attractive property is housed on the first floor. It is quite spacious, has functional layout, high ceiling and authentic wall and ceiling decorations. It features six spacious rooms, some of which are interconnecting. Biggest occupies around 35m<sup>2</sup>. There is a kitchen with dining area, two bathrooms and three terraces. Suitable for office space.