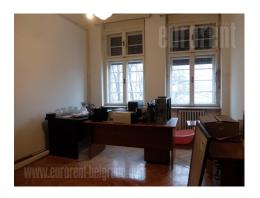

Prewar building located in city center, in one of the most busy streets. There are several foreign branches and public institutions in the neighborhood. Entrance into the building is well maintained, and there is an elevator. This attractive property is housed on the first floor. It is quite spacious, has functional layout, high ceiling and authentic wall and ceiling decorations. It features six spacious rooms, some of which are interconnecting. Biggest occupies around 35m<sup>2</sup>. There is a kitchen with dining area, two bathrooms and three terraces. Suitable for office space.