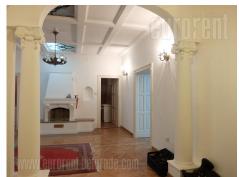

Prewar building located in city center, in one of the most busy streets. There are several foreign branches and public institutions in the neighborhood. Entrance into the building is well maintained, and there is an elevator. This attractive property is housed on the first floor. It is quite spacious, has functional layout, high ceiling and authentic wall and ceiling decorations. It features six spacious rooms, some of which are interconnecting. Biggest occupies around 35m<sup>2</sup>. There is a kitchen with dining area, two bathrooms and three terraces. Suitable for office space.