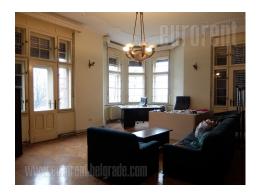

Prewar building located in city center, in one of the most busy streets. There are several foreign branches and public institutions in the neighborhood. Entrance into the building is well maintained, and there is an elevator. This attractive property is housed on the first floor. It is quite spacious, has functional layout, high ceiling and authentic wall and ceiling decorations. It features six spacious rooms, some of which are interconnecting. Biggest occupies around 35m<sup>2</sup>. There is a kitchen with dining area, two bathrooms and three terraces. Suitable for office space.