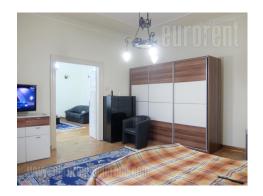

Prewar building located in city center, in one of the most busy streets. There are several foreign branches and public institutions in the neighborhood. Entrance into the building is well maintained, and there is an elevator. This attractive property is housed on the first floor. It is quite spacious, has functional layout, high ceiling and authentic wall and ceiling decorations. It features six spacious rooms, some of which are interconnecting. Biggest occupies around 35m<sup>2</sup>. There is a kitchen with dining area, two bathrooms and three terraces. Suitable for office space.