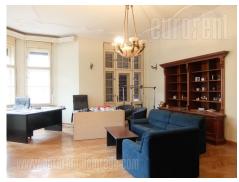

Prewar building located in city center, in one of the most busy streets. There are several foreign branches and public institutions in the neighborhood. Entrance into the building is well maintained, and there is an elevator. This attractive property is housed on the first floor. It is quite spacious, has functional layout, high ceiling and authentic wall and ceiling decorations. It features six spacious rooms, some of which are interconnecting. Biggest occupies around 35m<sup>2</sup>. There is a kitchen with dining area, two bathrooms and three terraces. Suitable for office space.