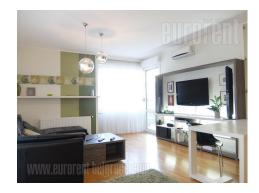

Functional apartment, located in Park apartmani building complex in New Belgrade, in block 19a. Busy location, with good connection to the rest of the city. Building has a fenced courtyard, two elevators, video surveillance and garage space. The apartment features an entrance hallway, spacious living room with dining area, kitchen and access to a terrace. There is one bedroom with a double bed and a bathroom with a bathtub. Interior is equipped with a combination of modern and classical furniture. Possibility of a garage space with additional fee. Suitable for one person or a couple.