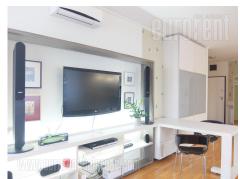

Functional apartment, located in Park apartmani building complex in New Belgrade, in block 19a. Busy location, with good connection to the rest of the city. Building has a fenced courtyard, two elevators, video surveillance and garage space. The apartment features an entrance hallway, spacious living room with dining area, kitchen and access to a terrace. There is one bedroom with a double bed and a bathroom with a bathtub. Interior is equipped with a combination of modern and classical furniture. Possibility of a garage space with additional fee. Suitable for one person or a couple.