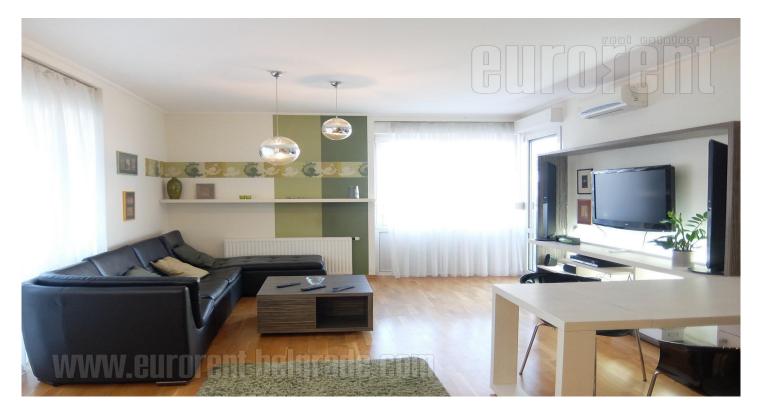

Functional apartment, located in Park apartmani building complex in New Belgrade, in block 19a. Busy location, with good connection to the rest of the city. Building has a fenced courtyard, two elevators, video surveillance and garage space. The apartment features an entrance hallway, spacious living room with dining area, kitchen and access to a terrace. There is one bedroom with a double bed and a bathroom with a bathtub. Interior is equipped with a combination of modern and classical furniture. Possibility of a garage space with additional fee. Suitable for one person or a couple.