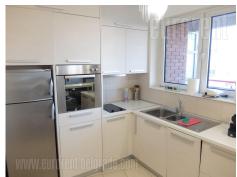

Functional apartment, located in Park apartmani building complex in New Belgrade, in block 19a. Busy location, with good connection to the rest of the city. Building has a fenced courtyard, two elevators, video surveillance and garage space. The apartment features an entrance hallway, spacious living room with dining area, kitchen and access to a terrace. There is one bedroom with a double bed and a bathroom with a bathtub. Interior is equipped with a combination of modern and classical furniture. Possibility of a garage space with additional fee. Suitable for one person or a couple.