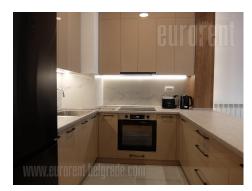

Attractive apartment, located in New Belgrade, in a busy location in block 65, which has good connection to the rest of the city. The apartment is housed on the third floor of a new building, with video surveillance and garage. The apartment features an entrance hallway, which leads into the living room, dining area, kitchen and a terrace. Second part of the apartment features one bedroom equipped with a double bed and a bathroom with a shower cabin. Interior is brand new, equipped with high quality furniture of modern design, and necessary appliances. There is one parking space in building's garage available for tenants. Suitable for one person or a couple.