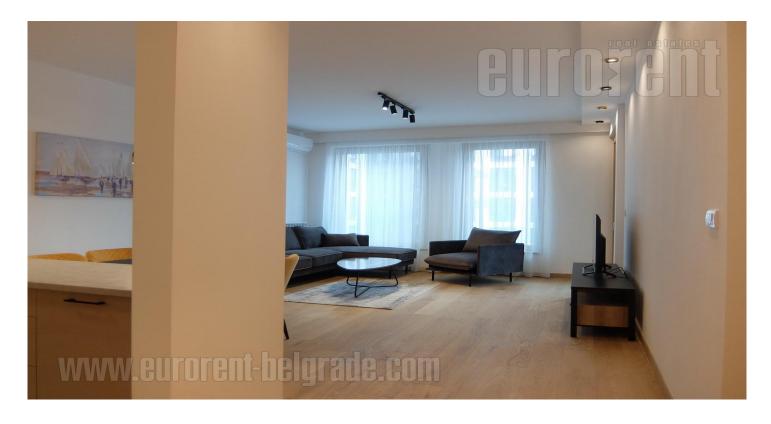

Attractive apartment, located in New Belgrade, in a busy location in block 65, which has good connection to the rest of the city. The apartment is housed on the third floor of a new building, with video surveillance and garage. The apartment features an entrance hallway, which leads into the living room, dining area, kitchen and a terrace. Second part of the apartment features one bedroom equipped with a double bed and a bathroom with a shower cabin. Interior is brand new, equipped with high quality furniture of modern design, and necessary appliances. There is one parking space in building's garage available for tenants. Suitable for one person or a couple.