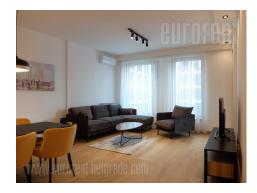

Attractive apartment, located in New Belgrade, in a busy location in block 65, which has good connection to the rest of the city. The apartment is housed on the third floor of a new building, with video surveillance and garage. The apartment features an entrance hallway, which leads into the living room, dining area, kitchen and a terrace. Second part of the apartment features one bedroom equipped with a double bed and a bathroom with a shower cabin. Interior is brand new, equipped with high quality furniture of modern design, and necessary appliances. There is one parking space in building's garage available for tenants. Suitable for one person or a couple.