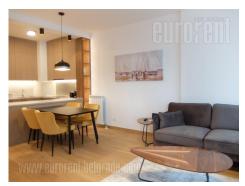

Attractive apartment, located in New Belgrade, in a busy location in block 65, which has good connection to the rest of the city. The apartment is housed on the third floor of a new building, with video surveillance and garage. The apartment features an entrance hallway, which leads into the living room, dining area, kitchen and a terrace. Second part of the apartment features one bedroom equipped with a double bed and a bathroom with a shower cabin. Interior is brand new, equipped with high quality furniture of modern design, and necessary appliances. There is one parking space in building's garage available for tenants. Suitable for one person or a couple.