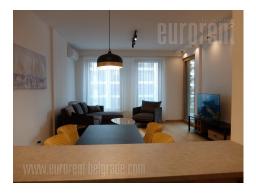

Attractive apartment, located in New Belgrade, in a busy location in block 65, which has good connection to the rest of the city. The apartment is housed on the third floor of a new building, with video surveillance and garage. The apartment features an entrance hallway, which leads into the living room, dining area, kitchen and a terrace. Second part of the apartment features one bedroom equipped with a double bed and a bathroom with a shower cabin. Interior is brand new, equipped with high quality furniture of modern design, and necessary appliances. There is one parking space in building's garage available for tenants. Suitable for one person or a couple.