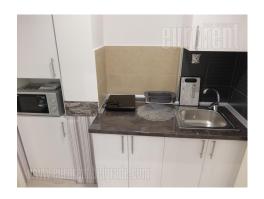

The apartment is located in the very city center, a few minutes walking distance from the pedestrian zone of Knez Mihailova Street. The building is well maintained, with a beautiful entrance and elevator. The apartment is housed on the first floor. It has been completely renovated. The apartment consists of an entrance hall with kitchen, one bedroom and a bathroom. It is equipped with quality furniture of modern design and refined with details and lighting. Air conditioned. Suitable for a single person.