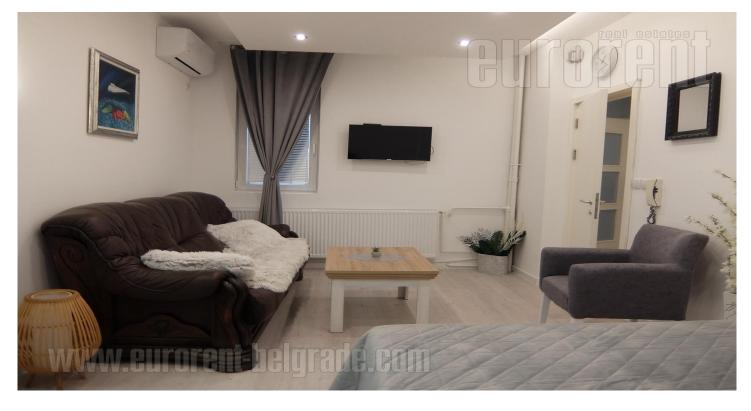

The apartment is located in the very city center, a few minutes walking distance from the pedestrian zone of Knez Mihailova Street. The building is well maintained, with a beautiful entrance and elevator. The apartment is housed on the first floor. It has been completely renovated. The apartment consists of an entrance hall with kitchen, one bedroom and a bathroom. It is equipped with quality furniture of modern design and refined with details and lighting. Air conditioned. Suitable for a single person.