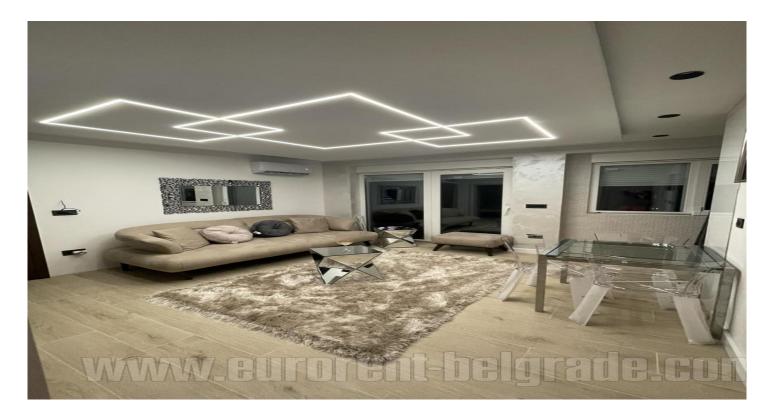

Attractive apartment, located in a quiet street in Zvezdara. Well-organized traffic connects this location with the rest of the city. The apartment is housed on the second floor, in a building without an elevator. It features a comfortable living room, connected with the kitchen and dining area. This room has access to a terrace. Bedroom is equipped with a double bed, while bathroom has a shower cabin. Interior is equipped with relatively new furniture. Suitable for a couple or a small family.