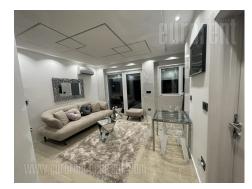

Attractive apartment, located in a quiet street in Zvezdara. Well-organized traffic connects this location with the rest of the city. The apartment is housed on the second floor, in a building without an elevator. It features a comfortable living room, connected with the kitchen and dining area. This room has access to a terrace. Bedroom is equipped with a double bed, while bathroom has a shower cabin. Interior is equipped with relatively new furniture. Suitable for a couple or a small family.