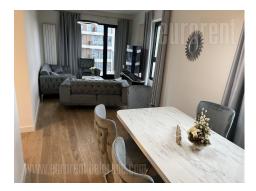

Attractive apartment, located in an exclusive location in the business-residential complex Belgrade Waterfront, Terra building. One of the most modern complexes, with a river view, whose project was carried out according to the highest international standards. The apartment is housed on the 6th floor and consists of an entrance hall, a living room with a dining area and a kitchen, from where there is access to a terrace with a beautiful panoramic view. There are two bedrooms and two bathrooms, one with a bathtub, the other with a shower cabin. The apartment is furnished with new, modern furniture. For the future provided tenant, 2 parking spaces are in the garage of the building.