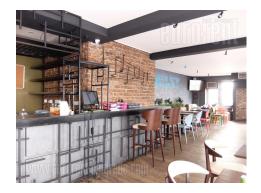

Excellent office space/retail unit, situated in a barand new building at the corner of two streets, in the vicinity of Temple of St. Sava in Vracar. Well connected to highway inclusion, wich allows easy access to the rest of the city. High quality building with a beautiful facade. Unit occupies one level, has an open space layout, with front desk, a separated kitchen and a terrace in front of it. Two restrooms are at disposal. Excellent lighting and floors. Interior can be divided into several offices. Suitable for variety of business