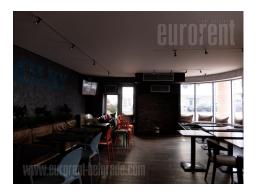

Excellent office space/retail unit, situated in a barand new building at the corner of two streets, in the vicinity of Temple of St. Sava in Vracar. Well connected to highway inclusion, wich allows easy access to the rest of the city. High quality building with a beautiful facade. Unit occupies one level, has an open space layout, with front desk, a separated kitchen and a terrace in front of it. Two restrooms are at disposal. Excellent lighting and floors. Interior can be divided into several offices. Suitable for variety of business