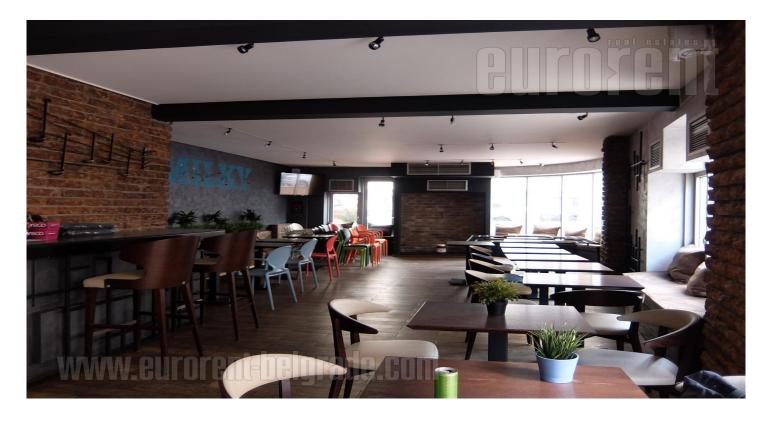

Excellent office space/retail unit, situated in a barand new building at the corner of two streets, in the vicinity of Temple of St. Sava in Vracar. Well connected to highway inclusion, wich allows easy access to the rest of the city. High quality building with a beautiful facade. Unit occupies one level, has an open space layout, with front desk, a separated kitchen and a terrace in front of it. Two restrooms are at disposal. Excellent lighting and floors. Interior can be divided into several offices. Suitable for variety of business