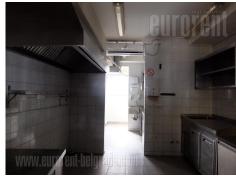

Excellent office space/retail unit, situated in a barand new building at the corner of two streets, in the vicinity of Temple of St. Sava in Vracar. Well connected to highway inclusion, wich allows easy access to the rest of the city. High quality building with a beautiful facade. Unit occupies one level, has an open space layout, with front desk, a separated kitchen and a terrace in front of it. Two restrooms are at disposal. Excellent lighting and floors. Interior can be divided into several offices. Suitable for variety of business