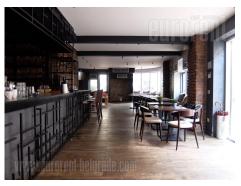

Excellent office space/retail unit, situated in a barand new building at the corner of two streets, in the vicinity of Temple of St. Sava in Vracar. Well connected to highway inclusion, wich allows easy access to the rest of the city. High quality building with a beautiful facade. Unit occupies one level, has an open space layout, with front desk, a separated kitchen and a terrace in front of it. Two restrooms are at disposal. Excellent lighting and floors. Interior can be divided into several offices. Suitable for variety of business