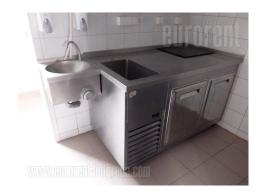

Excellent office space/retail unit, situated in a barand new building at the corner of two streets, in the vicinity of Temple of St. Sava in Vracar. Well connected to highway inclusion, wich allows easy access to the rest of the city. High quality building with a beautiful facade. Unit occupies one level, has an open space layout, with front desk, a separated kitchen and a terrace in front of it. Two restrooms are at disposal. Excellent lighting and floors. Interior can be divided into several offices. Suitable for variety of business