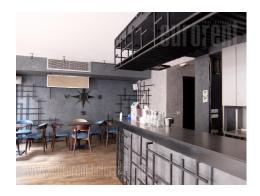

Excellent office space/retail unit, situated in a barand new building at the corner of two streets, in the vicinity of Temple of St. Sava in Vracar. Well connected to highway inclusion, wich allows easy access to the rest of the city. High quality building with a beautiful facade. Unit occupies one level, has an open space layout, with front desk, a separated kitchen and a terrace in front of it. Two restrooms are at disposal. Excellent lighting and floors. Interior can be divided into several offices. Suitable for variety of business