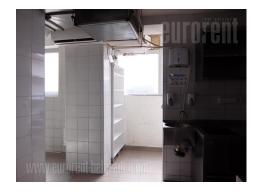

Excellent office space/retail unit, situated in a barand new building at the corner of two streets, in the vicinity of Temple of St. Sava in Vracar. Well connected to highway inclusion, wich allows easy access to the rest of the city. High quality building with a beautiful facade. Unit occupies one level, has an open space layout, with front desk, a separated kitchen and a terrace in front of it. Two restrooms are at disposal. Excellent lighting and floors. Interior can be divided into several offices. Suitable for variety of business