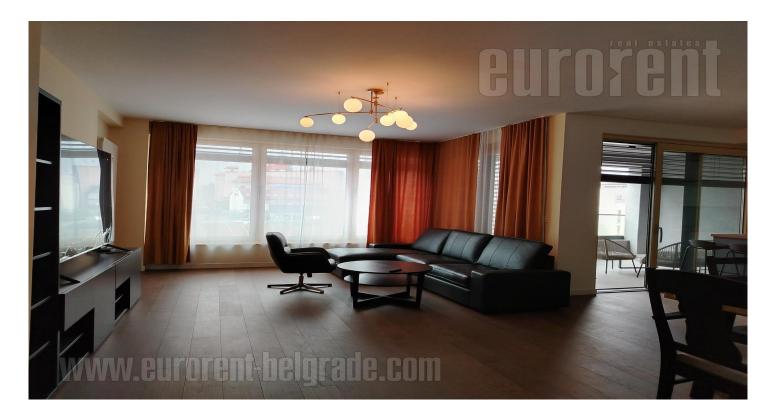

Attractive apartment, in a busy street near Palilulska green-market and Tadsmajdan. Excellent location, about a fifteen-minute walk to the city center, with numerous commercial facilities. Good connection to other parts of the city via numerous city transport lines. The apartment is located on the seventh floor of a new luxury building with two elevators and a garage in the basement. A functional, two-side oriented apartment consists of an entrance area, which leads to the living room, interconnected with the dining room and has an exit to the terrace facing the street. The kitchen is large and has a counterisland facing the dining room and equipped with all the necessary built-in appliances and elements, including a separate part of the mini-winery with a wine refrigerator. In the other, eastern part of the apartment, there is a sleeping block consisting of two large rooms equipped with king size beds. Both are connected by a full-length terrace that overlooks the inner courtyard. One room has a separate wardrobe, while the master bedroom has a large closet, island-commode for TV, dressing table. Next to it is the bathroom with shower cabin and bidet. The second bathroom also has a shower, while the toilet has washing and drying machines. Comfortable, bright and functional apartment, modern interior. There is also a parking space available in the building's garage.