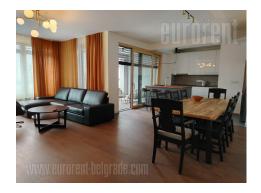

Attractive apartment, in a busy street near Palilulska green-market and Tadsmajdan. Excellent location, about a fifteen-minute walk to the city center, with numerous commercial facilities. Good connection to other parts of the city via numerous city transport lines. The apartment is located on the seventh floor of a new luxury building with two elevators and a garage in the basement. A functional, two-side oriented apartment consists of an entrance area, which leads to the living room, interconnected with the dining room and has an exit to the terrace facing the street. The kitchen is large and has a counterisland facing the dining room and equipped with all the necessary built-in appliances and elements, including a separate part of the mini-winery with a wine refrigerator. In the other, eastern part of the apartment, there is a sleeping block consisting of two large rooms equipped with king size beds. Both are connected by a full-length terrace that overlooks the inner courtyard. One room has a separate wardrobe, while the master bedroom has a large closet, island-commode for TV, dressing table. Next to it is the bathroom with shower cabin and bidet. The second bathroom also has a shower, while the toilet has washing and drying machines. Comfortable, bright and functional apartment, modern interior. There is also a parking space available in the building's garage.