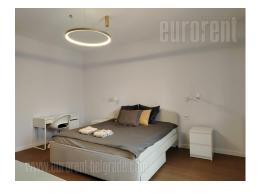

Attractive apartment, in a busy street near Palilulska green-market and Tadsmajdan. Excellent location, about a fifteen-minute walk to the city center, with numerous commercial facilities. Good connection to other parts of the city via numerous city transport lines. The apartment is located on the seventh floor of a new luxury building with two elevators and a garage in the basement. A functional, two-side oriented apartment consists of an entrance area, which leads to the living room, interconnected with the dining room and has an exit to the terrace facing the street. The kitchen is large and has a counterisland facing the dining room and equipped with all the necessary built-in appliances and elements, including a separate part of the mini-winery with a wine refrigerator. In the other, eastern part of the apartment, there is a sleeping block consisting of two large rooms equipped with king size beds. Both are connected by a full-length terrace that overlooks the inner courtyard. One room has a separate wardrobe, while the master bedroom has a large closet, island-commode for TV, dressing table. Next to it is the bathroom with shower cabin and bidet. The second bathroom also has a shower, while the toilet has washing and drying machines. Comfortable, bright and functional apartment, modern interior. There is also a parking space available in the building's garage.