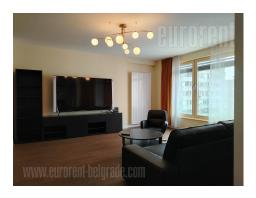

Attractive apartment, in a busy street near Palilulska green-market and Tadsmajdan. Excellent location, about a fifteen-minute walk to the city center, with numerous commercial facilities. Good connection to other parts of the city via numerous city transport lines. The apartment is located on the seventh floor of a new luxury building with two elevators and a garage in the basement. A functional, two-side oriented apartment consists of an entrance area, which leads to the living room, interconnected with the dining room and has an exit to the terrace facing the street. The kitchen is large and has a counterisland facing the dining room and equipped with all the necessary built-in appliances and elements, including a separate part of the mini-winery with a wine refrigerator. In the other, eastern part of the apartment, there is a sleeping block consisting of two large rooms equipped with king size beds. Both are connected by a full-length terrace that overlooks the inner courtyard. One room has a separate wardrobe, while the master bedroom has a large closet, island-commode for TV, dressing table. Next to it is the bathroom with shower cabin and bidet. The second bathroom also has a shower, while the toilet has washing and drying machines. Comfortable, bright and functional apartment, modern interior. There is also a parking space available in the building's garage.