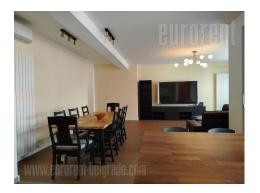

Attractive apartment, in a busy street near Palilulska green-market and Tadsmajdan. Excellent location, about a fifteen-minute walk to the city center, with numerous commercial facilities. Good connection to other parts of the city via numerous city transport lines. The apartment is located on the seventh floor of a new luxury building with two elevators and a garage in the basement. A functional, two-side oriented apartment consists of an entrance area, which leads to the living room, interconnected with the dining room and has an exit to the terrace facing the street. The kitchen is large and has a counterisland facing the dining room and equipped with all the necessary built-in appliances and elements, including a separate part of the mini-winery with a wine refrigerator. In the other, eastern part of the apartment, there is a sleeping block consisting of two large rooms equipped with king size beds. Both are connected by a full-length terrace that overlooks the inner courtyard. One room has a separate wardrobe, while the master bedroom has a large closet, island-commode for TV, dressing table. Next to it is the bathroom with shower cabin and bidet. The second bathroom also has a shower, while the toilet has washing and drying machines. Comfortable, bright and functional apartment, modern interior. There is also a parking space available in the building's garage.