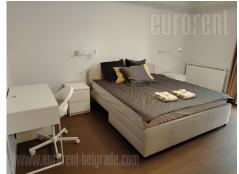

Attractive apartment, in a busy street near Palilulska green-market and Tadsmajdan. Excellent location, about a fifteen-minute walk to the city center, with numerous commercial facilities. Good connection to other parts of the city via numerous city transport lines. The apartment is located on the seventh floor of a new luxury building with two elevators and a garage in the basement. A functional, two-side oriented apartment consists of an entrance area, which leads to the living room, interconnected with the dining room and has an exit to the terrace facing the street. The kitchen is large and has a counterisland facing the dining room and equipped with all the necessary built-in appliances and elements, including a separate part of the mini-winery with a wine refrigerator. In the other, eastern part of the apartment, there is a sleeping block consisting of two large rooms equipped with king size beds. Both are connected by a full-length terrace that overlooks the inner courtyard. One room has a separate wardrobe, while the master bedroom has a large closet, island-commode for TV, dressing table. Next to it is the bathroom with shower cabin and bidet. The second bathroom also has a shower, while the toilet has washing and drying machines. Comfortable, bright and functional apartment, modern interior. There is also a parking space available in the building's garage.