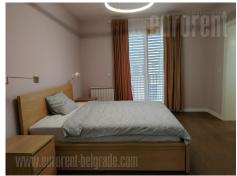

Attractive apartment, in a busy street near Palilulska green-market and Tadsmajdan. Excellent location, about a fifteen-minute walk to the city center, with numerous commercial facilities. Good connection to other parts of the city via numerous city transport lines. The apartment is located on the seventh floor of a new luxury building with two elevators and a garage in the basement. A functional, two-side oriented apartment consists of an entrance area, which leads to the living room, interconnected with the dining room and has an exit to the terrace facing the street. The kitchen is large and has a counterisland facing the dining room and equipped with all the necessary built-in appliances and elements, including a separate part of the mini-winery with a wine refrigerator. In the other, eastern part of the apartment, there is a sleeping block consisting of two large rooms equipped with king size beds. Both are connected by a full-length terrace that overlooks the inner courtyard. One room has a separate wardrobe, while the master bedroom has a large closet, island-commode for TV, dressing table. Next to it is the bathroom with shower cabin and bidet. The second bathroom also has a shower, while the toilet has washing and drying machines. Comfortable, bright and functional apartment, modern interior. There is also a parking space available in the building's garage.