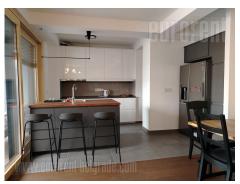

Attractive apartment, in a busy street near Palilulska green-market and Tadsmajdan. Excellent location, about a fifteen-minute walk to the city center, with numerous commercial facilities. Good connection to other parts of the city via numerous city transport lines. The apartment is located on the seventh floor of a new luxury building with two elevators and a garage in the basement. A functional, two-side oriented apartment consists of an entrance area, which leads to the living room, interconnected with the dining room and has an exit to the terrace facing the street. The kitchen is large and has a counterisland facing the dining room and equipped with all the necessary built-in appliances and elements, including a separate part of the mini-winery with a wine refrigerator. In the other, eastern part of the apartment, there is a sleeping block consisting of two large rooms equipped with king size beds. Both are connected by a full-length terrace that overlooks the inner courtyard. One room has a separate wardrobe, while the master bedroom has a large closet, island-commode for TV, dressing table. Next to it is the bathroom with shower cabin and bidet. The second bathroom also has a shower, while the toilet has washing and drying machines. Comfortable, bright and functional apartment, modern interior. There is also a parking space available in the building's garage.