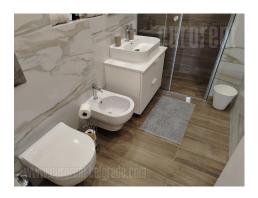

Attractive apartment, in a busy street near Palilulska green-market and Tadsmajdan. Excellent location, about a fifteen-minute walk to the city center, with numerous commercial facilities. Good connection to other parts of the city via numerous city transport lines. The apartment is located on the seventh floor of a new luxury building with two elevators and a garage in the basement. A functional, two-side oriented apartment consists of an entrance area, which leads to the living room, interconnected with the dining room and has an exit to the terrace facing the street. The kitchen is large and has a counterisland facing the dining room and equipped with all the necessary built-in appliances and elements, including a separate part of the mini-winery with a wine refrigerator. In the other, eastern part of the apartment, there is a sleeping block consisting of two large rooms equipped with king size beds. Both are connected by a full-length terrace that overlooks the inner courtyard. One room has a separate wardrobe, while the master bedroom has a large closet, island-commode for TV, dressing table. Next to it is the bathroom with shower cabin and bidet. The second bathroom also has a shower, while the toilet has washing and drying machines. Comfortable, bright and functional apartment, modern interior. There is also a parking space available in the building's garage.