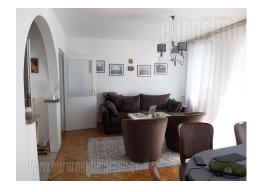

Apartment housed on the first floor of a relatively new building, located in the vicinity of Hotel Jugoslavija and a promenade. Excellent location, well connected to the rest of the city, by car or by public transport. Neighborhood rich in greenery and parks, free parking in front of the building. The apartment features a spacious living room, which has access to two terraces, connected to kitchen. From the living room one can access a small bedroom. Second bedroom is separated and has access to another, glassed in terrace. Bathroom has a bathtub. Interior is abundant with natural light and spacious. Equipped with mostly new furniture.