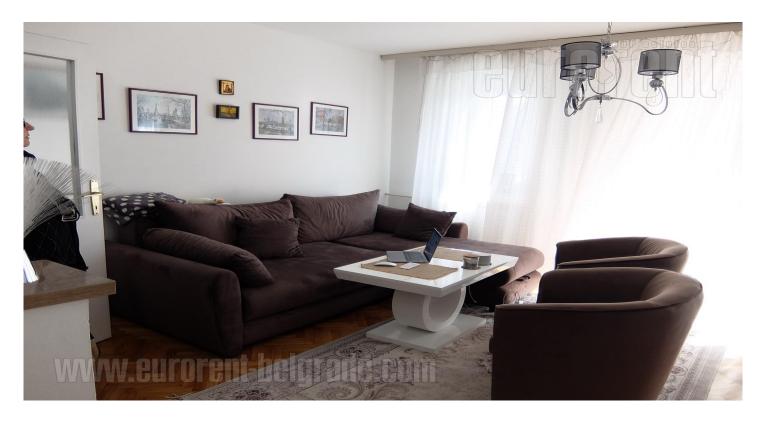

Apartment housed on the first floor of a relatively new building, located in the vicinity of Hotel Jugoslavija and a promenade. Excellent location, well connected to the rest of the city, by car or by public transport. Neighborhood rich in greenery and parks, free parking in front of the building. The apartment features a spacious living room, which has access to two terraces, connected to kitchen. From the living room one can access a small bedroom. Second bedroom is separated and has access to another, glassed in terrace. Bathroom has a bathtub. Interior is abundant with natural light and spacious. Equipped with mostly new furniture.