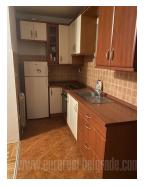

Attractive apartment next to Deram green market, situated in a quiet street not far from the busy boulevard. Numerous publictransport stations, which take only 15 minutes to reach the city center, are located in the immediate vicinity. The apartment ishoused on the fourth floor. It consists of an entrance area, living room with a dining area and a kitchen, a bedroom and abathroom with a shower. The living room and bedroom have access to the terrace. The apartment is furnished, air-conditioned,brightandsuitableforonepersonoracouple.