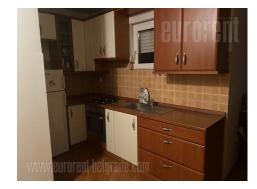

Attractive apartment next to Deram green market, situated in a quiet street not far from the busy boulevard. Numerous publictransport stations, which take only 15 minutes to reach the city center, are located in the immediate vicinity. The apartment ishoused on the fourth floor. It consists of an entrance area, living room with a dining area and a kitchen, a bedroom and abathroom with a shower. The living room and bedroom have access to the terrace. The apartment is furnished, air-conditioned,brightandsuitableforonepersonoracouple.