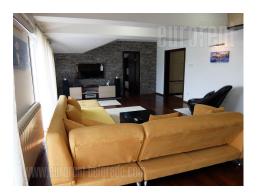

Excellent penthouse, on a beautiful location in Jajinci. Positioned across the street from the Memorial Park. The apartment is housed on the fourth floor of a new building without an elevator and occupies the entire floor. Very spacious and cozy inteiror, with three bedrooms, a study room, a spacious living room connected to kitchen and dining area. Throughout the lenght of the living room there is a huge terrace, with a beautiful view over Avala tower. From the living room one can access a small study room, while three bedrooms are in a separated sleeping block. The apartment has a guest restroom which is located close to the entrance, one bathroom with a Jacuzzy tub within master bedroom and third bathroom with hydromassage between other two bedrooms. There is plenty of storage space, two large closets in the hallway and one closet in two of the bedrooms. Modern, new furniture, beautiful and functional interior. The apartment is very well maintained and beautifully designed. Suitable for a family.