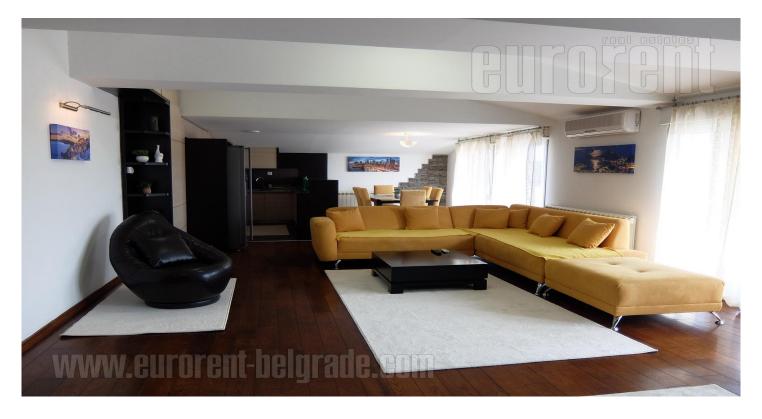

Excellent penthouse, on a beautiful location in Jajinci. Positioned across the street from the Memorial Park. The apartment is housed on the fourth floor of a new building without an elevator and occupies the entire floor. Very spacious and cozy inteiror, with three bedrooms, a study room, a spacious living room connected to kitchen and dining area. Throughout the lenght of the living room there is a huge terrace, with a beautiful view over Avala tower. From the living room one can access a small study room, while three bedrooms are in a separated sleeping block. The apartment has a guest restroom which is located close to the entrance, one bathroom with a Jacuzzy tub within master bedroom and third bathroom with hydromassage between other two bedrooms. There is plenty of storage space, two large closets in the hallway and one closet in two of the bedrooms. Modern, new furniture, beautiful and functional interior. The apartment is very well maintained and beautifully designed. Suitable for a family.