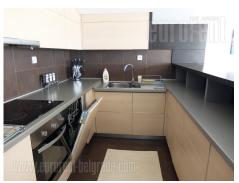

Excellent penthouse, on a beautiful location in Jajinci. Positioned across the street from the Memorial Park. The apartment is housed on the fourth floor of a new building without an elevator and occupies the entire floor. Very spacious and cozy inteiror, with three bedrooms, a study room, a spacious living room connected to kitchen and dining area. Throughout the lenght of the living room there is a huge terrace, with a beautiful view over Avala tower. From the living room one can access a small study room, while three bedrooms are in a separated sleeping block. The apartment has a guest restroom which is located close to the entrance, one bathroom with a Jacuzzy tub within master bedroom and third bathroom with hydromassage between other two bedrooms. There is plenty of storage space, two large closets in the hallway and one closet in two of the bedrooms. Modern, new furniture, beautiful and functional interior. The apartment is very well maintained and beautifully designed. Suitable for a family.