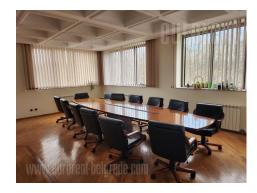

Building complex located along the E-75 highway, in the settlement of Bežanijska kosa, on the main the entrance into the city from the west, close to Kvantas green-market. Only 8 km from Nikola airport Tesla and 5 km from the city center. Well maintained, with security service, video surveillance. The space is housed in the business and storage complex. It occupies 300 m<sup>2</sup> and it is housed on the second floor. The space consists of six offices: three standard offices, meeting room, ceo office, admittance office, two toilets and kitchenette.