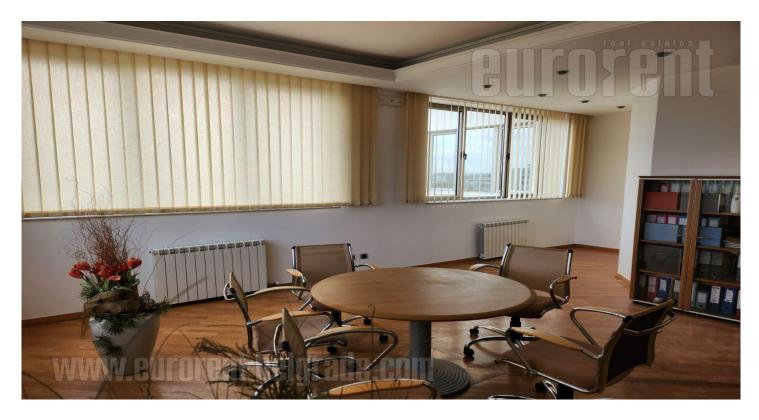

Building complex located along the E-75 highway, in the settlement of Bežanijska kosa, on the main the entrance into the city from the west, close to Kvantas green-market. Only 8 km from Nikola airport Tesla and 5 km from the city center. Well maintained, with security service, video surveillance. The space is housed in the business and storage complex. It occupies 300 m<sup>2</sup> and it is housed on the second floor. The space consists of six offices: three standard offices, meeting room, ceo office, admittance office, two toilets and kitchenette.