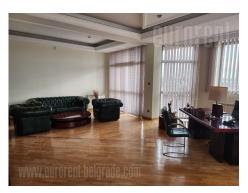

Building complex located along the E-75 highway, in the settlement of Bežanijska kosa, on the main the entrance into the city from the west, close to Kvantas green-market. Only 8 km from Nikola airport Tesla and 5 km from the city center. Well maintained, with security service, video surveillance. The space is housed in the business and storage complex. It occupies 300 m<sup>2</sup> and it is housed on the second floor. The space consists of six offices: three standard offices, meeting room, ceo office, admittance office, two toilets and kitchenette.