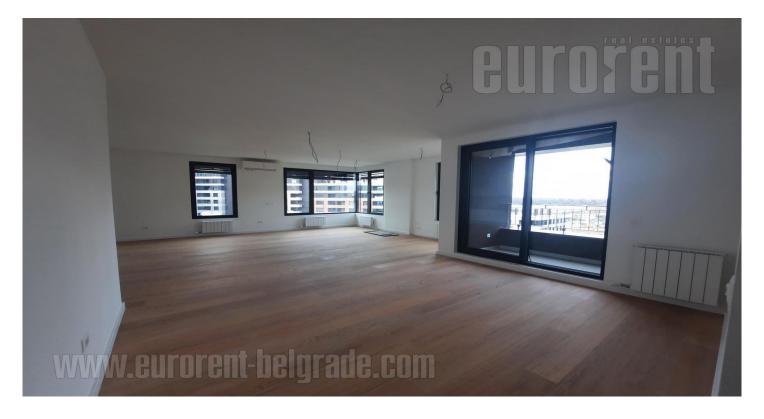

## #45481, Rent - Apartment, Belgrade, K-DISTRICT

| TYPE OF OB | JECT<br>NTIAL BUI | LDING           | SURFACE AREA 122 m² |   |   | THE PRICE <b>€2,500</b> |     |         | UTILIZATION  CHECK AVAILABILITY |          |  |
|------------|-------------------|-----------------|---------------------|---|---|-------------------------|-----|---------|---------------------------------|----------|--|
| BEDROOMS 3 |                   |                 | DAILY ROOMS         |   |   | THE FLOOR               |     |         |                                 |          |  |
| UNFURNI    | ÎÎÎ               | -<br>sss<br>YES | 2                   | 1 | 1 | 0<br>E                  | YES | ů<br>NO | 1                               | (P)<br>2 |  |

Excellent, brand new apartment located in lower part of Dorcol, within new residential complex K Distrikt. Attractive, modern complex, positioned on unique location, within the very center of the city. Heart of the cultural and historical city zone, in the immediate vicinity of Sava and Danube rivers. In addition to the residential and business complex, other facilities intended for children, rest and recreation are being implemented, as well as a wide promenade zone, which will allow an open view toward Kalemegdan and river. The apartment features a spacious living room connected to kitchen and dining area, three bedrooms, two bathrooms, a restroom and a terrace. Possibility of renting additional garage space. Property suitable both for residential business