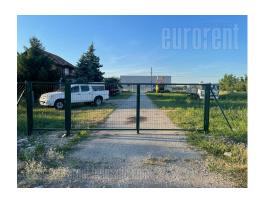

Warehouse with truck manipulation and access. Height in center of the warehouse in 6m, while wall height is 3,5m. Built of brick material, with wooden supporting beams. The roof is made of wooden boards. Floor is concrete. There is one truck entrance and two smaller loading ramps. Dimensions approx. 13 x 58m. Two offices, kitchenette and a toilet. Electricity power is 100kw. Cobblestone road around the warehouse. Lease of the rest of the plot is charged extra. Suitable for distribution warehouse, or smaller