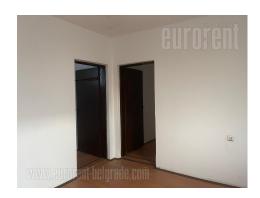

Warehouse with truck manipulation and access. Height in center of the warehouse in 6m, while wall height is 3,5m. Built of brick material, with wooden supporting beams. The roof is made of wooden boards. Floor is concrete. There is one truck entrance and two smaller loading ramps. Dimensions approx. 13 x 58m. Two offices, kitchenette and a toilet. Electricity power is 100kw. Cobblestone road around the warehouse. Lease of the rest of the plot is charged extra. Suitable for distribution warehouse, or smaller