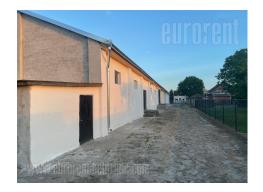

Warehouse with truck manipulation and access. Height in center of the warehouse in 6m, while wall height is 3,5m. Built of brick material, with wooden supporting beams. The roof is made of wooden boards. Floor is concrete. There is one truck entrance and two smaller loading ramps. Dimensions approx. 13 x 58m. Two offices, kitchenette and a toilet. Electricity power is 100kw. Cobblestone road around the warehouse. Lease of the rest of the plot is charged extra. Suitable for distribution warehouse, or smaller