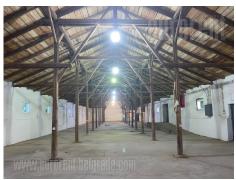

Warehouse with truck manipulation and access. Height in center of the warehouse in 6m, while wall height is 3,5m. Built of brick material, with wooden supporting beams. The roof is made of wooden boards. Floor is concrete. There is one truck entrance and two smaller loading ramps. Dimensions approx. 13 x 58m. Two offices, kitchenette and a toilet. Electricity power is 100kw. Cobblestone road around the warehouse. Lease of the rest of the plot is charged extra. Suitable for distribution warehouse, or smaller