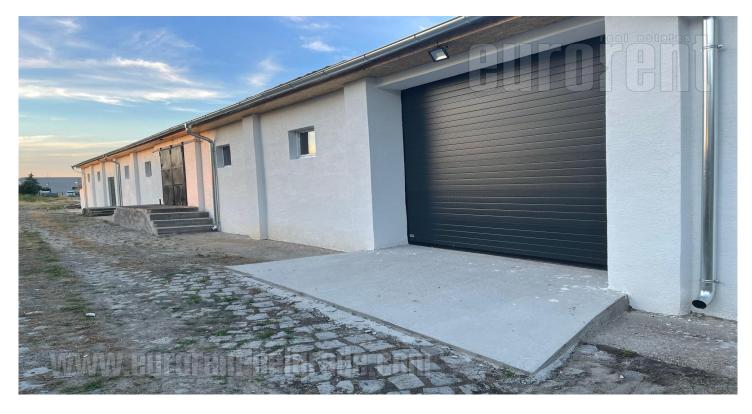

Warehouse with truck manipulation and access. Height in center of the warehouse in 6m, while wall height is 3,5m. Built of brick material, with wooden supporting beams. The roof is made of wooden boards. Floor is concrete. There is one truck entrance and two smaller loading ramps. Dimensions approx. 13 x 58m. Two offices, kitchenette and a toilet. Electricity power is 100kw. Cobblestone road around the warehouse. Lease of the rest of the plot is charged extra. Suitable for distribution warehouse, or smaller