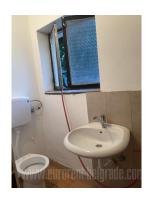

Warehouse with truck manipulation and access. Height in center of the warehouse in 6m, while wall height is 3,5m. Built of brick material, with wooden supporting beams. The roof is made of wooden boards. Floor is concrete. There is one truck entrance and two smaller loading ramps. Dimensions approx. 13 x 58m. Two offices, kitchenette and a toilet. Electricity power is 100kw. Cobblestone road around the warehouse. Lease of the rest of the plot is charged extra. Suitable for distribution warehouse, or smaller