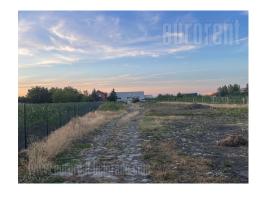

Warehouse with truck manipulation and access. Height in center of the warehouse in 6m, while wall height is 3,5m. Built of brick material, with wooden supporting beams. The roof is made of wooden boards. Floor is concrete. There is one truck entrance and two smaller loading ramps. Dimensions approx. 13 x 58m. Two offices, kitchenette and a toilet. Electricity power is 100kw. Cobblestone road around the warehouse. Lease of the rest of the plot is charged extra. Suitable for distribution warehouse, or smaller