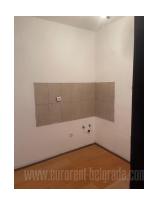

Warehouse with truck manipulation and access. Height in center of the warehouse in 6m, while wall height is 3,5m. Built of brick material, with wooden supporting beams. The roof is made of wooden boards. Floor is concrete. There is one truck entrance and two smaller loading ramps. Dimensions approx. 13 x 58m. Two offices, kitchenette and a toilet. Electricity power is 100kw. Cobblestone road around the warehouse. Lease of the rest of the plot is charged extra. Suitable for distribution warehouse, or smaller