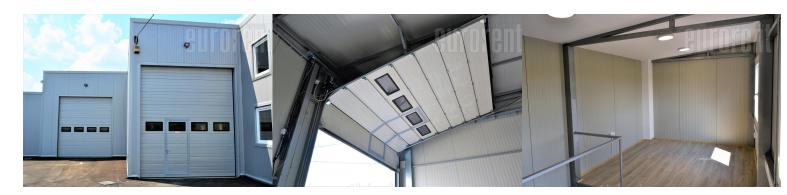

## #45858, Rent - Warehouse, Belgrade, BORČA

Warehouse of 293 m<sup>2</sup> built in accordance with all regulations, near Zrenjaninski put. The ceiling height is 5m and is an excellent space for storage or workshop. The building meets all the highest energy efficiency standards, the walls are made of sandwich panels. An office of 36m<sup>2</sup> with its own bathroom is at disposal, as well as concrete parking in front of the hall, tow truck access from two opposite ends of the lot and two remotely automated gates. The yard in front of the warehouse is surrounded by a concrete wall and secured with an alarm. Suitable for various business activities.