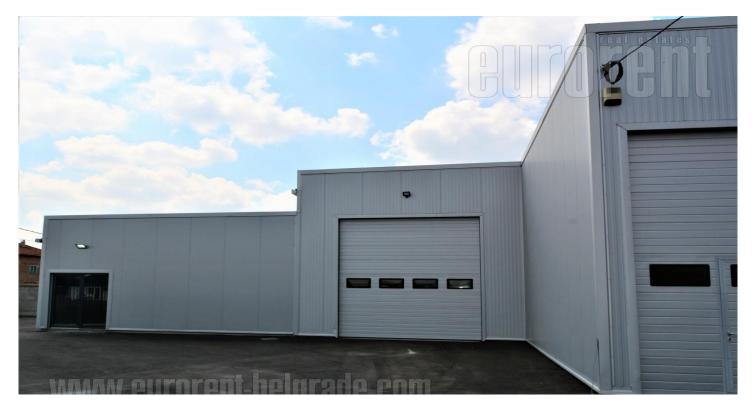

## #45858, Rent - Warehouse, Belgrade, BORČA

Warehouse of 293 m<sup>2</sup> built in accordance with all regulations, near Zrenjaninski put. The ceiling height is 5m and is an excellent space for storage or workshop. The building meets all the highest energy efficiency standards, the walls are made of sandwich panels. An office of 36m<sup>2</sup> with its own bathroom is at disposal, as well as concrete parking in front of the hall, tow truck access from two opposite ends of the lot and two remotely automated gates. The yard in front of the warehouse is surrounded by a concrete wall and secured with an alarm. Suitable for various business activities.