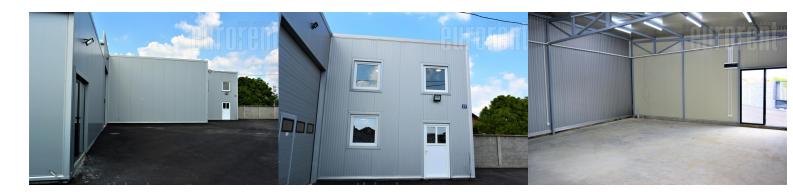

## #45858, Rent - Warehouse, Belgrade, BORČA

Warehouse of 293 m<sup>2</sup> built in accordance with all regulations, near Zrenjaninski put. The ceiling height is 5m and is an excellent space for storage or workshop. The building meets all the highest energy efficiency standards, the walls are made of sandwich panels. An office of 36m<sup>2</sup> with its own bathroom is at disposal, as well as concrete parking in front of the hall, tow truck access from two opposite ends of the lot and two remotely automated gates. The yard in front of the warehouse is surrounded by a concrete wall and secured with an alarm. Suitable for various business activities.