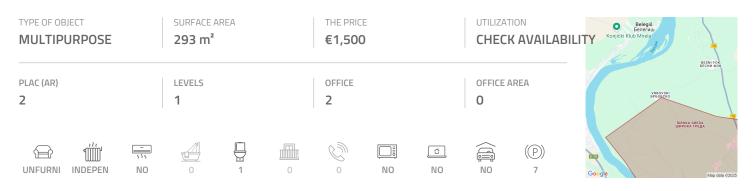

## #45858, Rent - Warehouse, Belgrade, BORČA

Warehouse of 293 m<sup>2</sup> built in accordance with all regulations, near Zrenjaninski put. The ceiling height is 5m and is an excellent space for storage or workshop. The building meets all the highest energy efficiency standards, the walls are made of sandwich panels. An office of 36m<sup>2</sup> with its own bathroom is at disposal, as well as concrete parking in front of the hall, tow truck access from two opposite ends of the lot and two remotely automated gates. The yard in front of the warehouse is surrounded by a concrete wall and secured with an alarm. Suitable for various business activities.