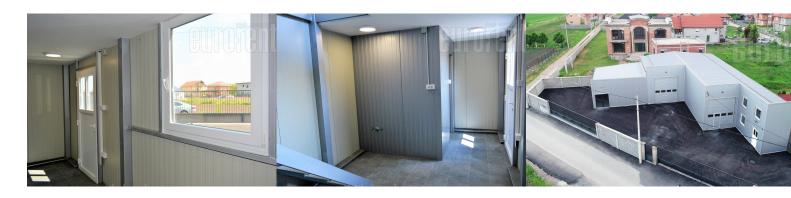

## #45858, Rent - Warehouse, Belgrade, BORČA

Warehouse of 293 m<sup>2</sup> built in accordance with all regulations, near Zrenjaninski put. The ceiling height is 5m and is an excellent space for storage or workshop. The building meets all the highest energy efficiency standards, the walls are made of sandwich panels. An office of 36m<sup>2</sup> with its own bathroom is at disposal, as well as concrete parking in front of the hall, tow truck access from two opposite ends of the lot and two remotely automated gates. The yard in front of the warehouse is surrounded by a concrete wall and secured with an alarm. Suitable for various business activities.