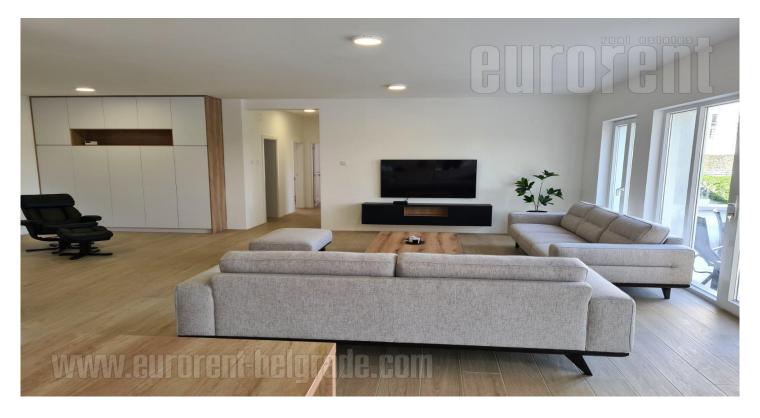

ADAMOND SURFACE AREA

ADAMOND

Excellent, new apartment in a small building in Dedinje, in the vicinity of Beli dvor. Building surrounded with greenery, with private parking and garage space. The apartment is housed on first floor floor. It features an open space living room, with kitchen and dining area, which occupies most of the apartment. Very bright, spacious room, with large window surfaces and access to a terrace. Three bedrooms are at disposal, as well as two bathrooms. Interior is equipped with high quality, elegant, Natuzzi pieces of furniture. Excellent property, suitable for a family.