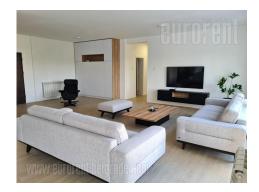

ADAMOND SURFACE AREA

ADAMOND

Excellent, new apartment in a small building in Dedinje, in the vicinity of Beli dvor. Building surrounded with greenery, with private parking and garage space. The apartment is housed on first floor floor. It features an open space living room, with kitchen and dining area, which occupies most of the apartment. Very bright, spacious room, with large window surfaces and access to a terrace. Three bedrooms are at disposal, as well as two bathrooms. Interior is equipped with high quality, elegant, Natuzzi pieces of furniture. Excellent property, suitable for a family.