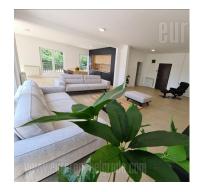

ADAMOND SURFACE AREA

ADAMOND

Excellent, new apartment in a small building in Dedinje, in the vicinity of Beli dvor. Building surrounded with greenery, with private parking and garage space. The apartment is housed on first floor floor. It features an open space living room, with kitchen and dining area, which occupies most of the apartment. Very bright, spacious room, with large window surfaces and access to a terrace. Three bedrooms are at disposal, as well as two bathrooms. Interior is equipped with high quality, elegant, Natuzzi pieces of furniture. Excellent property, suitable for a family.