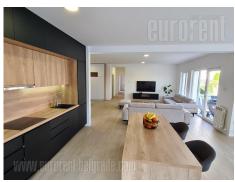

ADAMOND SURFACE AREA

ADAMOND

Excellent, new apartment in a small building in Dedinje, in the vicinity of Beli dvor. Building surrounded with greenery, with private parking and garage space. The apartment is housed on first floor floor. It features an open space living room, with kitchen and dining area, which occupies most of the apartment. Very bright, spacious room, with large window surfaces and access to a terrace. Three bedrooms are at disposal, as well as two bathrooms. Interior is equipped with high quality, elegant, Natuzzi pieces of furniture. Excellent property, suitable for a family.