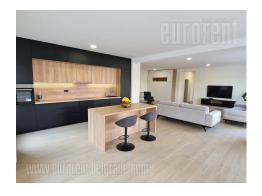

ADAMOND SURFACE AREA

ADAMOND

Excellent, new apartment in a small building in Dedinje, in the vicinity of Beli dvor. Building surrounded with greenery, with private parking and garage space. The apartment is housed on first floor floor. It features an open space living room, with kitchen and dining area, which occupies most of the apartment. Very bright, spacious room, with large window surfaces and access to a terrace. Three bedrooms are at disposal, as well as two bathrooms. Interior is equipped with high quality, elegant, Natuzzi pieces of furniture. Excellent property, suitable for a family.