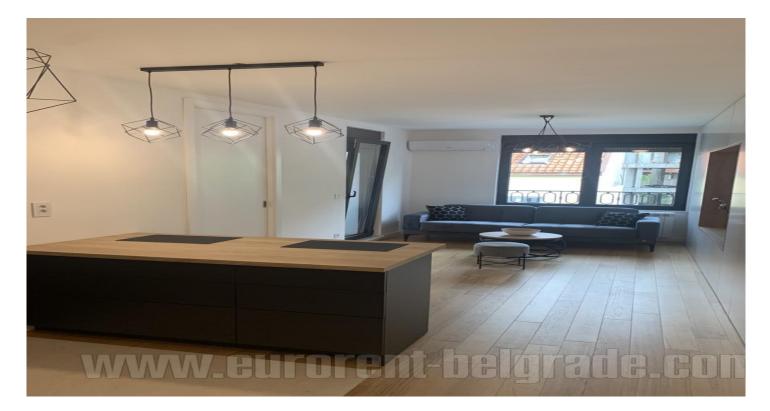

An excellent and fully renovated apartment in Lower part of Dorcol area in new building with an elevator. This place is attractive, modern and bright, also overlooking the street. It consists of entrance area, living room which is interconnected with a kitchen, separate bedroom and bathroom with shower cabin. Nice and comfortable space, suitable for a single person or a couple. For future tenant one parking space is at disposal in the building's garage.