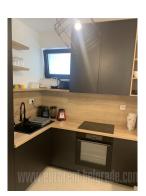

An excellent and fully renovated apartment in Lower part of Dorcol area in new building with an elevator. This place is attractive, modern and bright, also overlooking the street. It consists of entrance area, living room which is interconnected with a kitchen, separate bedroom and bathroom with shower cabin. Nice and comfortable space, suitable for a single person or a couple. For future tenant one parking space is at disposal in the building's garage.