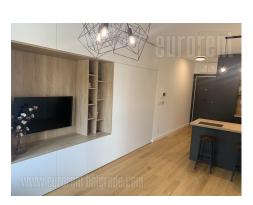

An excellent and fully renovated apartment in Lower part of Dorcol area in new building with an elevator. This place is attractive, modern and bright, also overlooking the street. It consists of entrance area, living room which is interconnected with a kitchen, separate bedroom and bathroom with shower cabin. Nice and comfortable space, suitable for a single person or a couple. For future tenant one parking space is at disposal in the building's garage.