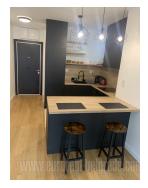

An excellent and fully renovated apartment in Lower part of Dorcol area in new building with an elevator. This place is attractive, modern and bright, also overlooking the street. It consists of entrance area, living room which is interconnected with a kitchen, separate bedroom and bathroom with shower cabin. Nice and comfortable space, suitable for a single person or a couple. For future tenant one parking space is at disposal in the building's garage.