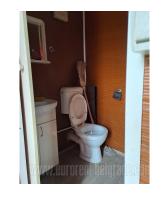

Excellent warehouse space on a large land plot, 1.5 km from the roundabout. Warehouse of solid construction, ceiling height of 4m, truck and pedestrian entrance. The warehouse which occupies 360m<sup>2</sup> is on a plot of 50 ares, there is another 150 m<sup>2</sup> of covered area, as well as a workshop of 80m<sup>2</sup>. The office space consists of one office with a toilet. Part of the plot is asphalted and has a parking lot for several dozen vehicles. Suitable for different types of activities.