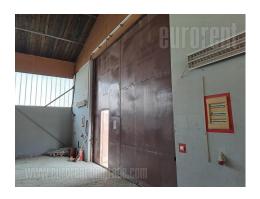

Excellent warehouse space on a large land plot, 1.5 km from the roundabout. Warehouse of solid construction, ceiling height of 4m, truck and pedestrian entrance. The warehouse which occupies 360m<sup>2</sup> is on a plot of 50 ares, there is another 150 m<sup>2</sup> of covered area, as well as a workshop of 80m<sup>2</sup>. The office space consists of one office with a toilet. Part of the plot is asphalted and has a parking lot for several dozen vehicles. Suitable for different types of activities.