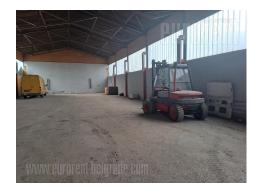

Excellent warehouse space on a large land plot, 1.5 km from the roundabout. Warehouse of solid construction, ceiling height of 4m, truck and pedestrian entrance. The warehouse which occupies 360m<sup>2</sup> is on a plot of 50 ares, there is another 150 m<sup>2</sup> of covered area, as well as a workshop of 80m<sup>2</sup>. The office space consists of one office with a toilet. Part of the plot is asphalted and has a parking lot for several dozen vehicles. Suitable for different types of activities.