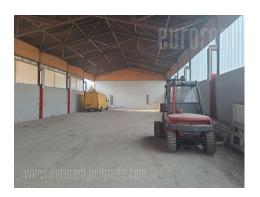

Excellent warehouse space on a large land plot, 1.5 km from the roundabout. Warehouse of solid construction, ceiling height of 4m, truck and pedestrian entrance. The warehouse which occupies 360m<sup>2</sup> is on a plot of 50 ares, there is another 150 m<sup>2</sup> of covered area, as well as a workshop of 80m<sup>2</sup>. The office space consists of one office with a toilet. Part of the plot is asphalted and has a parking lot for several dozen vehicles. Suitable for different types of activities.