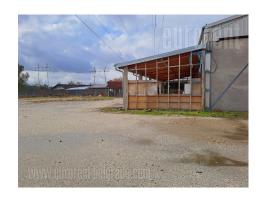

Excellent warehouse space on a large land plot, 1.5 km from the roundabout. Warehouse of solid construction, ceiling height of 4m, truck and pedestrian entrance. The warehouse which occupies 360m<sup>2</sup> is on a plot of 50 ares, there is another 150 m<sup>2</sup> of covered area, as well as a workshop of 80m<sup>2</sup>. The office space consists of one office with a toilet. Part of the plot is asphalted and has a parking lot for several dozen vehicles. Suitable for different types of activities.