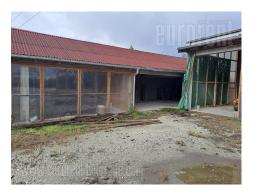

Excellent warehouse space on a large land plot, 1.5 km from the roundabout. Warehouse of solid construction, ceiling height of 4m, truck and pedestrian entrance. The warehouse which occupies 360m<sup>2</sup> is on a plot of 50 ares, there is another 150 m<sup>2</sup> of covered area, as well as a workshop of 80m<sup>2</sup>. The office space consists of one office with a toilet. Part of the plot is asphalted and has a parking lot for several dozen vehicles. Suitable for different types of activities.