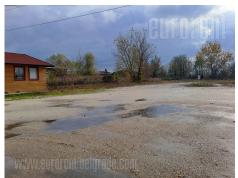

Excellent warehouse space on a large land plot, 1.5 km from the roundabout. Warehouse of solid construction, ceiling height of 4m, truck and pedestrian entrance. The warehouse which occupies 360m<sup>2</sup> is on a plot of 50 ares, there is another 150 m<sup>2</sup> of covered area, as well as a workshop of 80m<sup>2</sup>. The office space consists of one office with a toilet. Part of the plot is asphalted and has a parking lot for several dozen vehicles. Suitable for different types of activities.