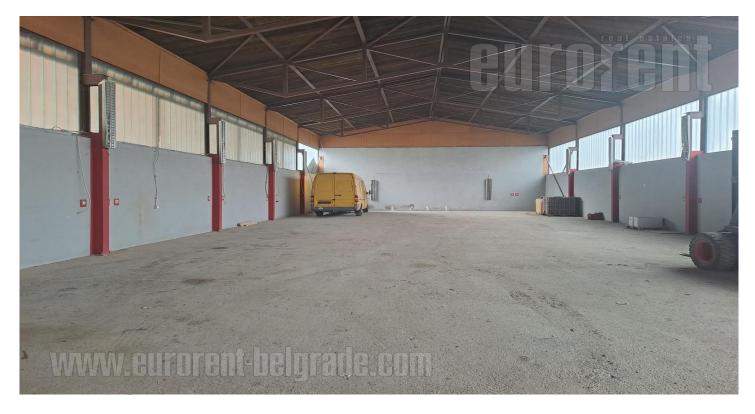

Excellent warehouse space on a large land plot, 1.5 km from the roundabout. Warehouse of solid construction, ceiling height of 4m, truck and pedestrian entrance. The warehouse which occupies 360m<sup>2</sup> is on a plot of 50 ares, there is another 150 m<sup>2</sup> of covered area, as well as a workshop of 80m<sup>2</sup>. The office space consists of one office with a toilet. Part of the plot is asphalted and has a parking lot for several dozen vehicles. Suitable for different types of activities.