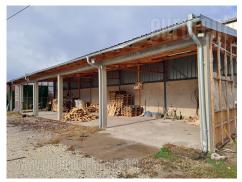

Excellent warehouse space on a large land plot, 1.5 km from the roundabout. Warehouse of solid construction, ceiling height of 4m, truck and pedestrian entrance. The warehouse which occupies 360m<sup>2</sup> is on a plot of 50 ares, there is another 150 m<sup>2</sup> of covered area, as well as a workshop of 80m<sup>2</sup>. The office space consists of one office with a toilet. Part of the plot is asphalted and has a parking lot for several dozen vehicles. Suitable for different types of activities.