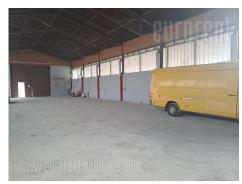

Excellent warehouse space on a large land plot, 1.5 km from the roundabout. Warehouse of solid construction, ceiling height of 4m, truck and pedestrian entrance. The warehouse which occupies 360m<sup>2</sup> is on a plot of 50 ares, there is another 150 m<sup>2</sup> of covered area, as well as a workshop of 80m<sup>2</sup>. The office space consists of one office with a toilet. Part of the plot is asphalted and has a parking lot for several dozen vehicles. Suitable for different types of activities.