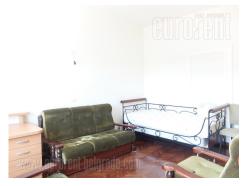

Functional apartment located in an excellent location in the heart of Dorćol. It is housed on the third floor of a pre-war building, without an elevator. It features an entrance room which occupies around 15m<sup>2</sup>, a separated office around 25m<sup>2</sup>, a bathroom with a bathtub and an unfinished kitchen. Suitable for residential or business premises.