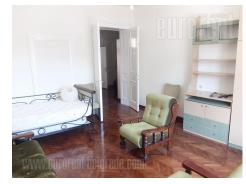

Functional apartment located in an excellent location in the heart of Dorćol. It is housed on the third floor of a pre-war building, without an elevator. It features an entrance room which occupies around 15m<sup>2</sup>, a separated office around 25m<sup>2</sup>, a bathroom with a bathtub and an unfinished kitchen. Suitable for residential or business premises.