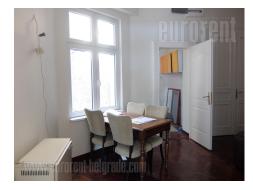

Functional apartment located in an excellent location in the heart of Dorćol. It is housed on the third floor of a pre-war building, without an elevator. It features an entrance room which occupies around 15m<sup>2</sup>, a separated office around 25m<sup>2</sup>, a bathroom with a bathtub and an unfinished kitchen. Suitable for residential or business premises.