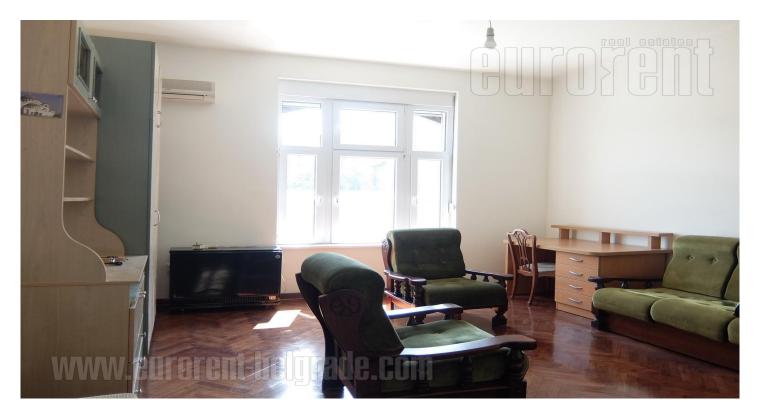

Functional apartment located in an excellent location in the heart of Dorćol. It is housed on the third floor of a pre-war building, without an elevator. It features an entrance room which occupies around 15m<sup>2</sup>, a separated office around 25m<sup>2</sup>, a bathroom with a bathtub and an unfinished kitchen. Suitable for residential or business premises.