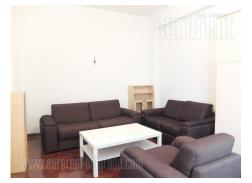

Functional apartment located in an excellent location in the heart of Dorćol. It is housed on the third floor of a pre-war building, without an elevator. It features an entrance room which occupies around 15m<sup>2</sup>, a separated office around 25m<sup>2</sup>, a bathroom with a bathtub and an unfinished kitchen. Suitable for residential or business premises.