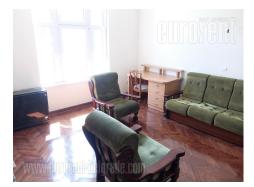

Functional apartment located in an excellent location in the heart of Dorćol. It is housed on the third floor of a pre-war building, without an elevator. It features an entrance room which occupies around 15m<sup>2</sup>, a separated office around 25m<sup>2</sup>, a bathroom with a bathtub and an unfinished kitchen. Suitable for residential or business premises.