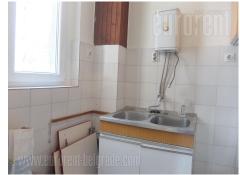

Functional apartment located in an excellent location in the heart of Dorćol. It is housed on the third floor of a pre-war building, without an elevator. It features an entrance room which occupies around 15m<sup>2</sup>, a separated office around 25m<sup>2</sup>, a bathroom with a bathtub and an unfinished kitchen. Suitable for residential or business premises.