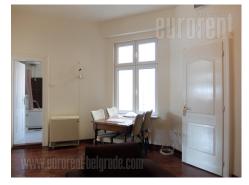

Functional apartment located in an excellent location in the heart of Dorćol. It is housed on the third floor of a pre-war building, without an elevator. It features an entrance room which occupies around 15m<sup>2</sup>, a separated office around 25m<sup>2</sup>, a bathroom with a bathtub and an unfinished kitchen. Suitable for residential or business premises.