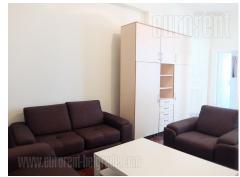

Functional apartment located in an excellent location in the heart of Dorćol. It is housed on the third floor of a pre-war building, without an elevator. It features an entrance room which occupies around 15m<sup>2</sup>, a separated office around 25m<sup>2</sup>, a bathroom with a bathtub and an unfinished kitchen. Suitable for residential or business premises.