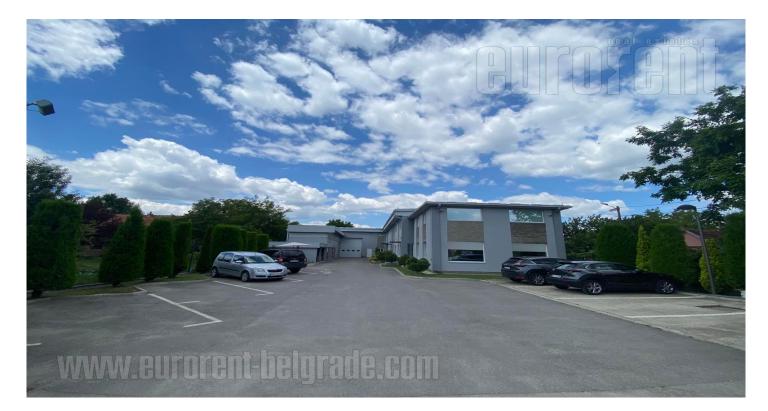

Excellent, separate business/storage facility in Ovca area. A part of the building with a total area of 400 m<sup>2</sup> is for rent, on two levels. A large truck entrance on the ground floor is at disposal, and it is used by all tenants. This level occupy approx. 240 m<sup>2</sup>, with a temporary office for a warehouseman and a toilet. The upper level is approx. 200 m<sup>2</sup> of open space. Connected by a freight elevator, with a capacity of about 1 ton. Electricity about 20 kW. The concrete shell cover the microcement floor. The building has a tow truck entrance, and two parking spaces in the yard, as well as two parking spaces in front of the entrance. For wholesale/retail sales, representative offices, exhibition spaces. Not for production and noisy/dirty activities. The entire facility is covered by video surveillance, has cable internet.