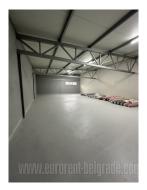

Excellent, separate business/storage facility in Ovca area. A part of the building with a total area of 400 m<sup>2</sup> is for rent, on two levels. A large truck entrance on the ground floor is at disposal, and it is used by all tenants. This level occupy approx. 240 m<sup>2</sup>, with a temporary office for a warehouseman and a toilet. The upper level is approx. 200 m<sup>2</sup> of open space. Connected by a freight elevator, with a capacity of about 1 ton. Electricity about 20 kW. The concrete shell cover the microcement floor. The building has a tow truck entrance, and two parking spaces in the yard, as well as two parking spaces in front of the entrance. For wholesale/retail sales, representative offices, exhibition spaces. Not for production and noisy/dirty activities. The entire facility is covered by video surveillance, has cable internet.