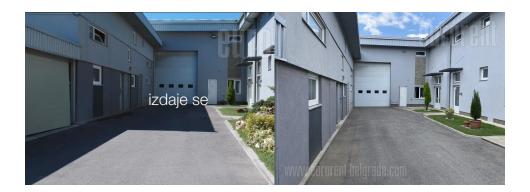

Excellent, separate business/storage facility in Ovca area. A part of the building with a total area of 400 m<sup>2</sup> is for rent, on two levels. A large truck entrance on the ground floor is at disposal, and it is used by all tenants. This level occupy approx. 240 m<sup>2</sup>, with a temporary office for a warehouseman and a toilet. The upper level is approx. 200 m<sup>2</sup> of open space. Connected by a freight elevator, with a capacity of about 1 ton. Electricity about 20 kW. The concrete shell cover the microcement floor. The building has a tow truck entrance, and two parking spaces in the yard, as well as two parking spaces in front of the entrance. For wholesale/retail sales, representative offices, exhibition spaces. Not for production and noisy/dirty activities. The entire facility is covered by video surveillance, has cable internet.