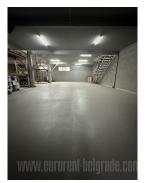

Excellent, separate business/storage facility in Ovca area. A part of the building with a total area of 400 m<sup>2</sup> is for rent, on two levels. A large truck entrance on the ground floor is at disposal, and it is used by all tenants. This level occupy approx. 240 m<sup>2</sup>, with a temporary office for a warehouseman and a toilet. The upper level is approx. 200 m<sup>2</sup> of open space. Connected by a freight elevator, with a capacity of about 1 ton. Electricity about 20 kW. The concrete shell cover the microcement floor. The building has a tow truck entrance, and two parking spaces in the yard, as well as two parking spaces in front of the entrance. For wholesale/retail sales, representative offices, exhibition spaces. Not for production and noisy/dirty activities. The entire facility is covered by video surveillance, has cable internet.