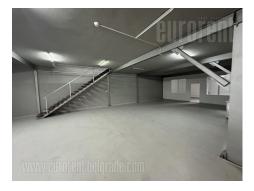

Excellent, separate business/storage facility in Ovca area. A part of the building with a total area of 400 m<sup>2</sup> is for rent, on two levels. A large truck entrance on the ground floor is at disposal, and it is used by all tenants. This level occupy approx. 240 m<sup>2</sup>, with a temporary office for a warehouseman and a toilet. The upper level is approx. 200 m<sup>2</sup> of open space. Connected by a freight elevator, with a capacity of about 1 ton. Electricity about 20 kW. The concrete shell cover the microcement floor. The building has a tow truck entrance, and two parking spaces in the yard, as well as two parking spaces in front of the entrance. For wholesale/retail sales, representative offices, exhibition spaces. Not for production and noisy/dirty activities. The entire facility is covered by video surveillance, has cable internet.