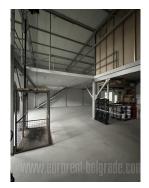

Excellent, separate business/storage facility in Ovca area. A part of the building with a total area of 400 m<sup>2</sup> is for rent, on two levels. A large truck entrance on the ground floor is at disposal, and it is used by all tenants. This level occupy approx. 240 m<sup>2</sup>, with a temporary office for a warehouseman and a toilet. The upper level is approx. 200 m<sup>2</sup> of open space. Connected by a freight elevator, with a capacity of about 1 ton. Electricity about 20 kW. The concrete shell cover the microcement floor. The building has a tow truck entrance, and two parking spaces in the yard, as well as two parking spaces in front of the entrance. For wholesale/retail sales, representative offices, exhibition spaces. Not for production and noisy/dirty activities. The entire facility is covered by video surveillance, has cable internet.