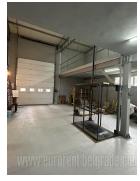

Excellent, separate business/storage facility in Ovca area. A part of the building with a total area of 400 m<sup>2</sup> is for rent, on two levels. A large truck entrance on the ground floor is at disposal, and it is used by all tenants. This level occupy approx. 240 m<sup>2</sup>, with a temporary office for a warehouseman and a toilet. The upper level is approx. 200 m<sup>2</sup> of open space. Connected by a freight elevator, with a capacity of about 1 ton. Electricity about 20 kW. The concrete shell cover the microcement floor. The building has a tow truck entrance, and two parking spaces in the yard, as well as two parking spaces in front of the entrance. For wholesale/retail sales, representative offices, exhibition spaces. Not for production and noisy/dirty activities. The entire facility is covered by video surveillance, has cable internet.